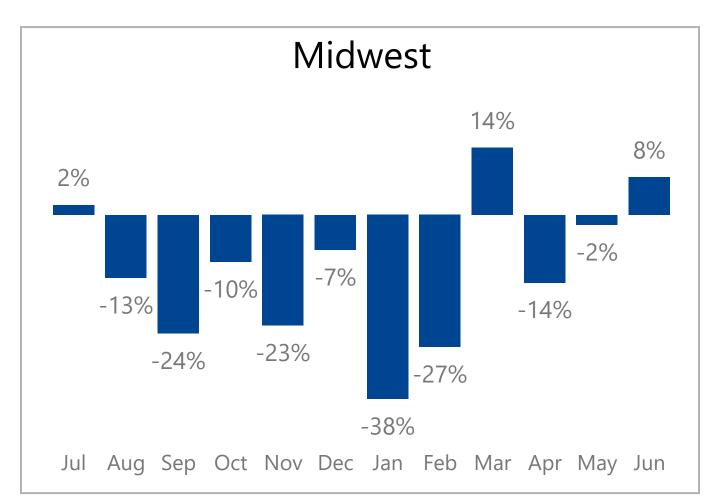

|

- The report is based on a group of dealers who have reported their data over the previous three years. The dealer count, wholegood unit sale count, and total sales numbers above show the actual number of dealers and total sales being analyzed.
- The graph and analysis on the following pages is based on a smaller "same store" group of dealers who have submitted data each month for three years in a row.
- The report is showing data from combined sales of parts in all departments, wholegood sales and service repairs.
- The report is showing a year over year average with a yellow line indicating the current year performance over the previous year.







## Monthly Revenue and Growth Over Previous Year 224 Same Store Tractor Dealers









## **Monthly Revenue Growth By Region**



















## Regions



Information is also available on: <a href="https://www.constellationdealer.com/market-data/">www.constellationdealer.com/market-data/</a>

Have questions? Contact: <u>datasolutions@constellationdealer.com</u>