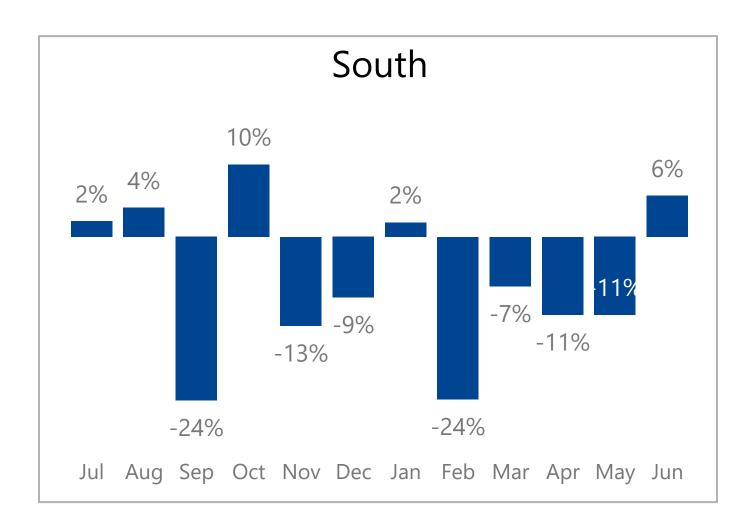

- The report is based on a group of dealers who have reported their data over the previous three years. The dealer count, wholegood unit sale count, and total sales numbers above show the actual number of dealers and total sales being analyzed.
- The graph and analysis on the following pages is based on a smaller "same store" group of dealers who have submitted data each month for three years in a row.
- The report is showing data from combined sales of parts in all departments, wholegood sales and service repairs.
- The report is showing a year over year average with a yellow line indicating the current year performance over the previous year.







## Monthly Revenue and Growth Over Previous Year 224 Same Store Tractor Dealers









## **Monthly Revenue Growth By Region**



















## Regions



Information is also available on: <a href="https://www.constellationdealer.com/market-data/">www.constellationdealer.com/market-data/</a>

Have questions? Contact: <u>datasolutions@constellationdealer.com</u>