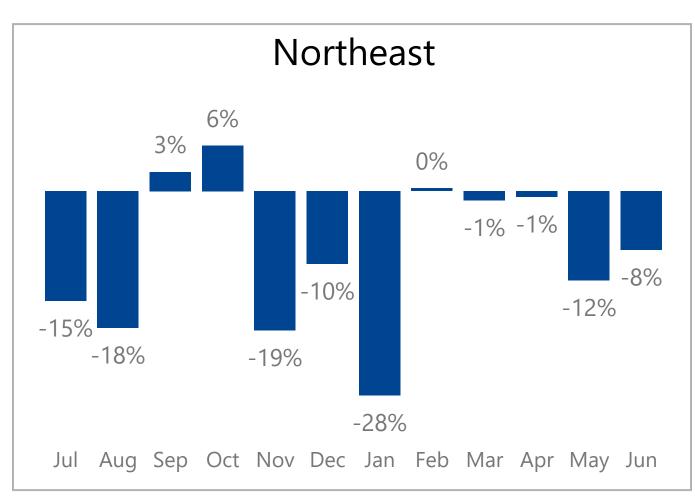

## **Monthly Revenue Growth By Region**

## Regions

Information is also available on: <a href="https://www.constellationdealer.com/market-data/">www.constellationdealer.com/market-data/</a>

Have questions? Contact: <u>datasolutions@constellationdealer.com</u>