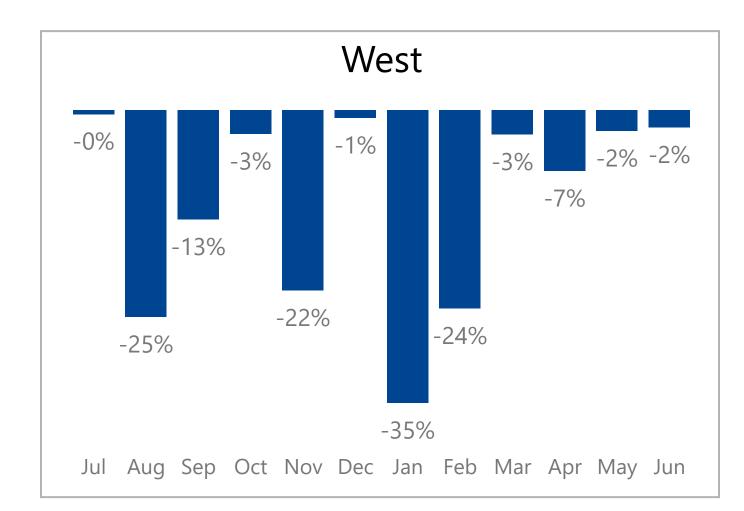

- The report is based on a group of dealers who have reported their data over the previous three years. The dealer count, wholegood unit sale count, and total sales numbers above show the actual number of dealers and total sales being analyzed.
- The graph and analysis on the following pages is based on a smaller "same store" group of dealers who have submitted data each month for three years in a row.
- The report is showing data from combined sales of parts in all departments, wholegood sales and service repairs.
- The report is showing a year over year average with a yellow line indicating the current year performance over the previous year.







## Monthly Revenue and Growth Over Previous Year 224 Same Store Tractor Dealers









## **Monthly Revenue Growth By Region**



















## Regions



Information is also available on: <a href="https://www.constellationdealer.com/market-data/">www.constellationdealer.com/market-data/</a>

Have questions? Contact: <u>datasolutions@constellationdealer.com</u>