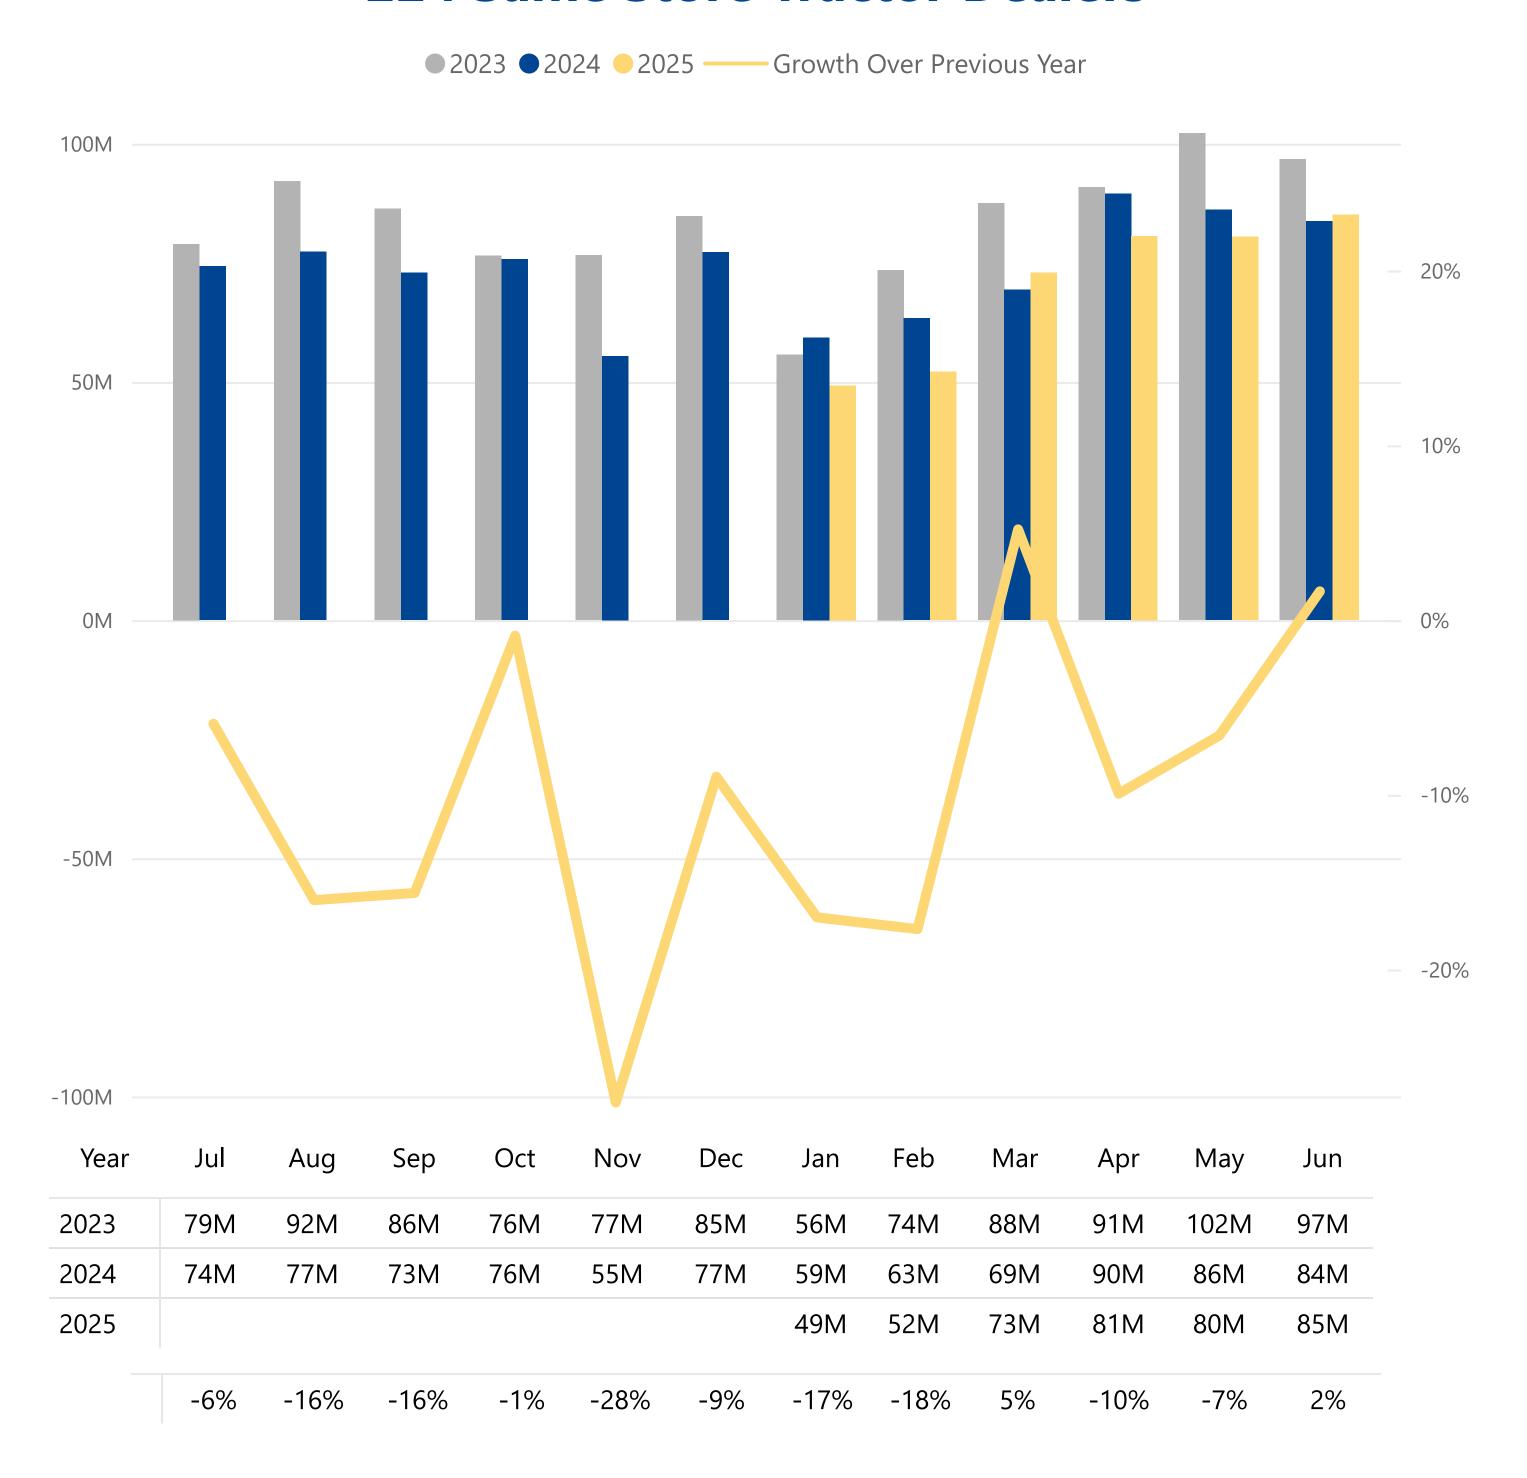

## Monthly Revenue and Growth Over Previous Year 224 Same Store Tractor Dealers

| Tractor | 224          | 129K                | 2bn            |
|---------|--------------|---------------------|----------------|
| Market  | Dealer Count | New Wholegood Units | Total Sales \$ |

- The report is based on a group of dealers who have reported their data over the previous three years. The dealer count, wholegood unit sale count, and total sales numbers above show the actual number of dealers and total sales being analyzed.
- The graph and analysis on the following pages is based on a smaller "same store" group of dealers who have submitted data each month for three years in a row.
- The report is showing data from combined sales of parts in all departments, wholegood sales and service repairs.
- The report is showing a year over year average with a yellow line indicating the current year performance over the previous year.