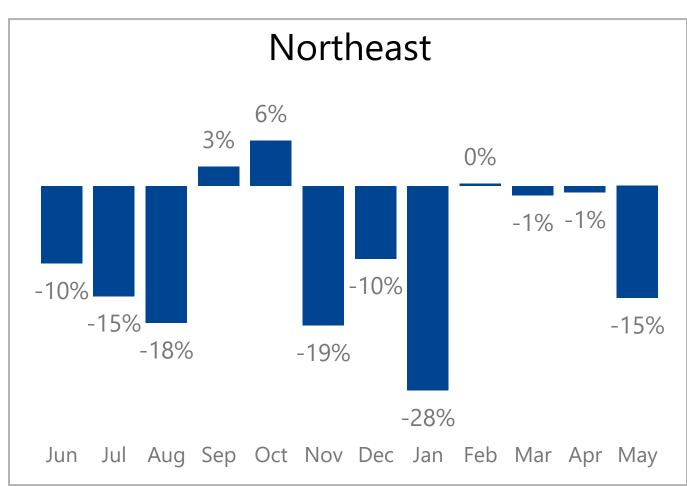

## **Monthly Revenue Growth By Region**

## Regions

Information is also available on: <a href="https://www.constellationdealer.com/market-data/">www.constellationdealer.com/market-data/</a>

Have questions? Contact: <u>datasolutions@constellationdealer.com</u>