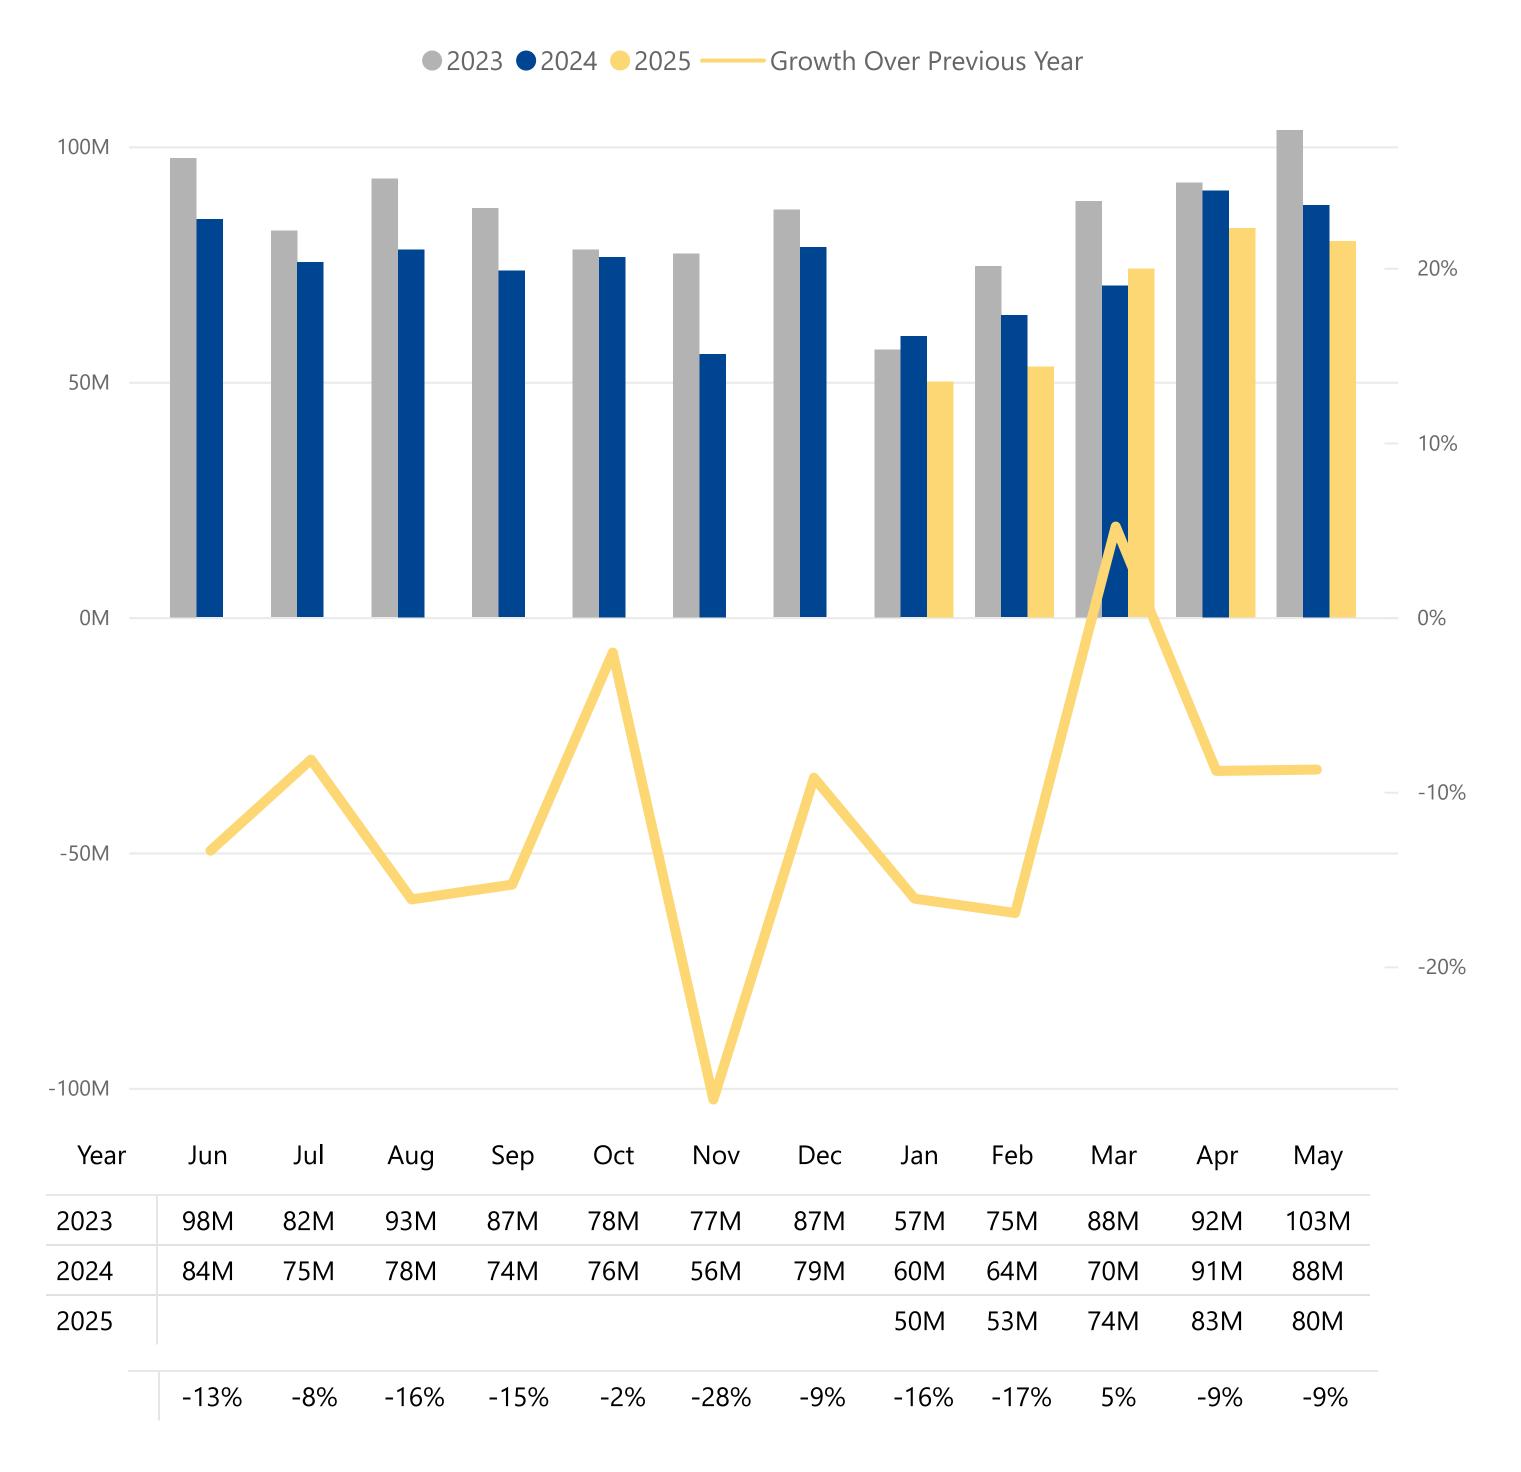

| Dealer Count | New Wholegood Units | Total Sales \$ |

- The report is based on a group of dealers who have reported their data over the previous three years. The dealer count, wholegood unit sale count, and total sales numbers above show the actual number of dealers and total sales being analyzed.
- The graph and analysis on the following pages is based on a smaller "same store" group of dealers who have submitted data each month for three years in a row.
- The report is showing data from combined sales of parts in all departments, wholegood sales and service repairs.
- The report is showing a year over year average with a yellow line indicating the current year performance over the previous year.







## Monthly Revenue and Growth Over Previous Year 228 Same Store Tractor Dealers









## **Monthly Revenue Growth By Region**



















## Regions



Information is also available on: <a href="https://www.constellationdealer.com/market-data/">www.constellationdealer.com/market-data/</a>

Have questions? Contact: <u>datasolutions@constellationdealer.com</u>