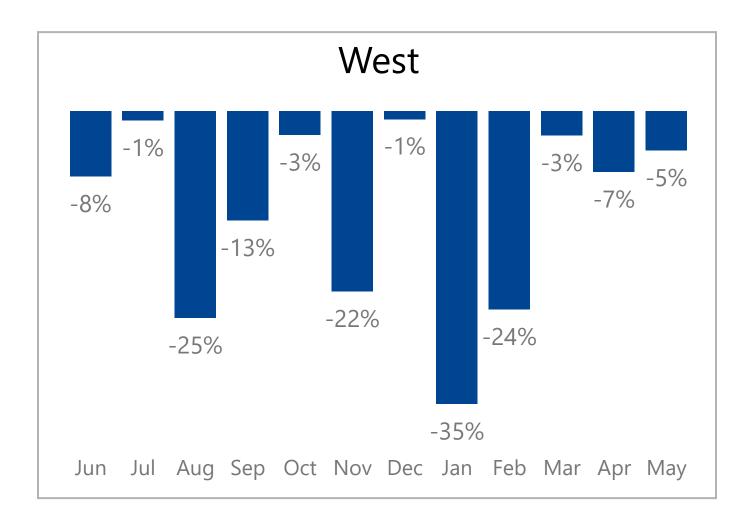

- The report is based on a group of dealers who have reported their data over the previous three years. The dealer count, wholegood unit sale count, and total sales numbers above show the actual number of dealers and total sales being analyzed.
- The graph and analysis on the following pages is based on a smaller "same store" group of dealers who have submitted data each month for three years in a row.
- The report is showing data from combined sales of parts in all departments, wholegood sales and service repairs.
- The report is showing a year over year average with a yellow line indicating the current year performance over the previous year.







## Monthly Revenue and Growth Over Previous Year 228 Same Store Tractor Dealers









## **Monthly Revenue Growth By Region**



















## Regions



Information is also available on: <a href="https://www.constellationdealer.com/market-data/">www.constellationdealer.com/market-data/</a>

Have questions? Contact: <u>datasolutions@constellationdealer.com</u>