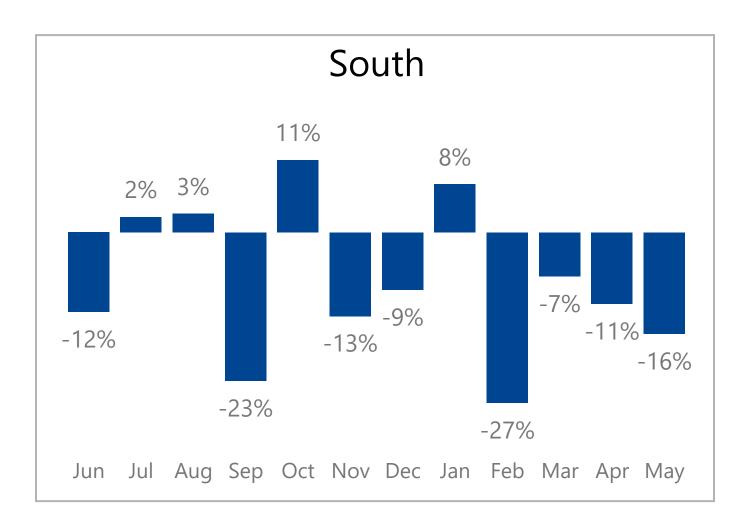

- The report is based on a group of dealers who have reported their data over the previous three years. The dealer count, wholegood unit sale count, and total sales numbers above show the actual number of dealers and total sales being analyzed.
- The graph and analysis on the following pages is based on a smaller "same store" group of dealers who have submitted data each month for three years in a row.
- The report is showing data from combined sales of parts in all departments, wholegood sales and service repairs.
- The report is showing a year over year average with a yellow line indicating the current year performance over the previous year.







## Monthly Revenue and Growth Over Previous Year 228 Same Store Tractor Dealers









## **Monthly Revenue Growth By Region**



















## Regions



Information is also available on: <a href="https://www.constellationdealer.com/market-data/">www.constellationdealer.com/market-data/</a>

Have questions? Contact: <u>datasolutions@constellationdealer.com</u>