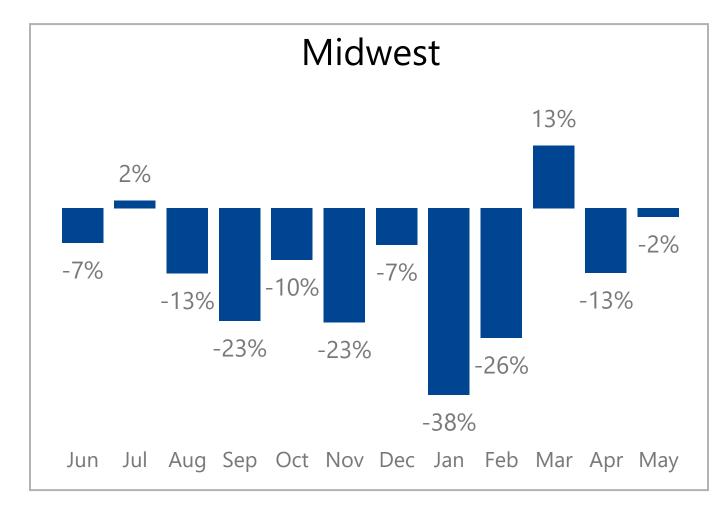

|

- The report is based on a group of dealers who have reported their data over the previous three years. The dealer count, wholegood unit sale count, and total sales numbers above show the actual number of dealers and total sales being analyzed.
- The graph and analysis on the following pages is based on a smaller "same store" group of dealers who have submitted data each month for three years in a row.
- The report is showing data from combined sales of parts in all departments, wholegood sales and service repairs.
- The report is showing a year over year average with a yellow line indicating the current year performance over the previous year.







## Monthly Revenue and Growth Over Previous Year 228 Same Store Tractor Dealers









## **Monthly Revenue Growth By Region**



















## Regions



Information is also available on: <a href="https://www.constellationdealer.com/market-data/">www.constellationdealer.com/market-data/</a>

Have questions? Contact: <u>datasolutions@constellationdealer.com</u>