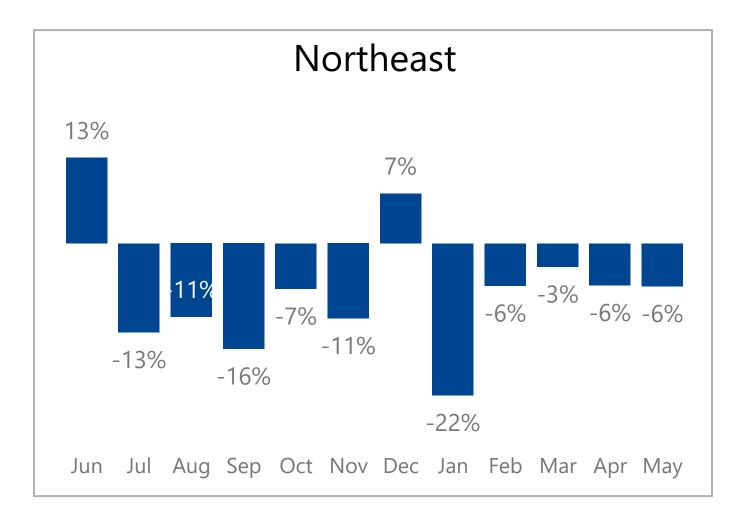

Growth Over Previous Year 1111 Same Store OPE Dealers

● 2023 ● 2024 ● 2025 — Growth Over Previous Year





| Year | Jun  | Jul  | Aug  | Sep  | Oct  | Nov  | Dec  | Jan  | Feb  | Mar  | Apr  | May  |
|------|------|------|------|------|------|------|------|------|------|------|------|------|
| 2023 | 276M | 247M | 250M | 201M | 183M | 150M | 124M | 112M | 134M | 265M | 332M | 348M |
| 2024 | 276M | 244M | 234M | 181M | 199M | 140M | 127M | 113M | 139M | 290M | 366M | 363M |
| 2025 |      |      |      |      |      |      |      | 102M | 123M | 277M | 369M | 342M |
|      | 0%   | -1%  | -6%  | -10% | 8%   | -7%  | 2%   | -9%  | -11% | -5%  | 1%   | -6%  |

www.idealcomputersystems.com

www.chartersoftware.com

www.csystemssoftware.com







## **Monthly Revenue Growth By Region**













#### www.idealcomputersystems.com

#### www.chartersoftware.com

#### www.csystemssoftware.com







### Regions



Information is also available on: <a href="http://www.constellationdealer.com/market-data/">www.constellationdealer.com/market-data/</a>

Have questions? Contact: <u>datasolutions@constellationdealer.com</u>

www.idealcomputersystems.com

www.chartersoftware.com

www.csystemssoftware.com