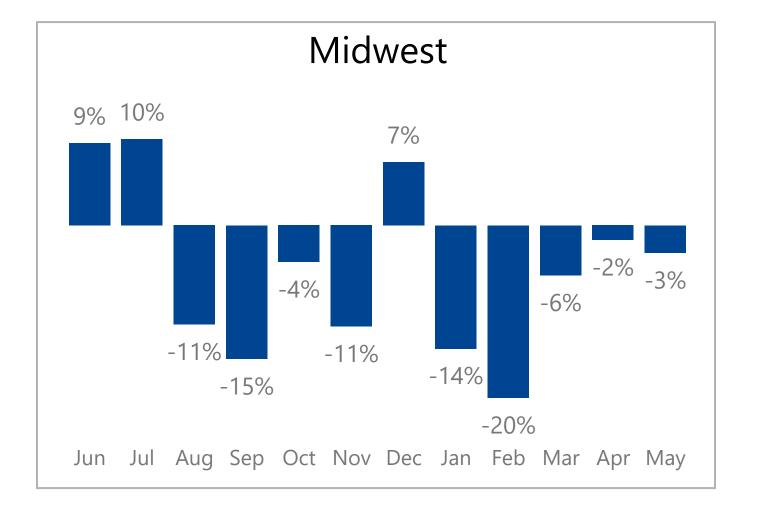

owth Over Previous Year 1111 Same Store OPE Dealers

● 2023 ● 2024 ● 2025 — Growth Over Previous Year





| Year | Jun  | Jul  | Aug  | Sep  | Oct  | Nov  | Dec  | Jan  | Feb  | Mar  | Apr  | May  |
|------|------|------|------|------|------|------|------|------|------|------|------|------|
| 2023 | 276M | 247M | 250M | 201M | 183M | 150M | 124M | 112M | 134M | 265M | 332M | 348M |
| 2024 | 276M | 244M | 234M | 181M | 199M | 140M | 127M | 113M | 139M | 290M | 366M | 363M |
| 2025 |      |      |      |      |      |      |      | 102M | 123M | 277M | 369M | 342M |
|      | 0%   | -1%  | -6%  | -10% | 8%   | -7%  | 2%   | -9%  | -11% | -5%  | 1%   | -6%  |

www.idealcomputersystems.com

www.chartersoftware.com

www.csystemssoftware.com







## **Monthly Revenue Growth By Region**













#### www.idealcomputersystems.com

#### www.chartersoftware.com

#### www.csystemssoftware.com







### Regions



Information is also available on: <a href="http://www.constellationdealer.com/market-data/">www.constellationdealer.com/market-data/</a>

Have questions? Contact: <u>datasolutions@constellationdealer.com</u>

www.idealcomputersystems.com

www.chartersoftware.com

www.csystemssoftware.com