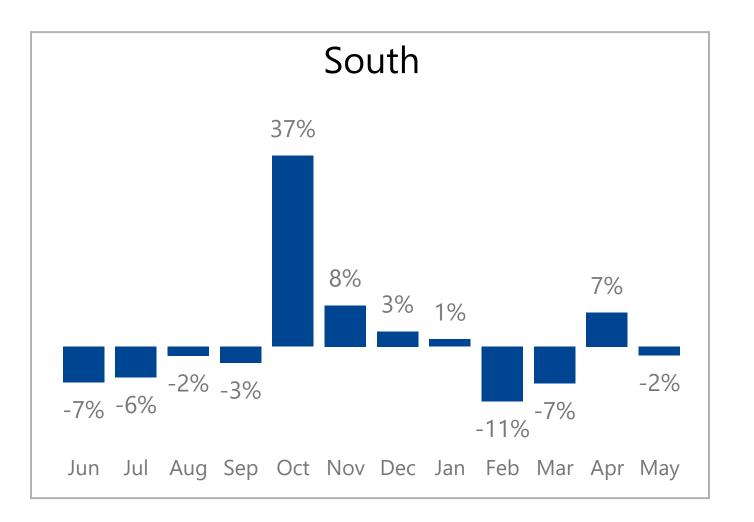

th Over Previous Year 1111 Same Store OPE Dealers

● 2023 ● 2024 ● 2025 — Growth Over Previous Year





| Year | Jun  | Jul  | Aug  | Sep  | Oct  | Nov  | Dec  | Jan  | Feb  | Mar  | Apr  | May  |
|------|------|------|------|------|------|------|------|------|------|------|------|------|
| 2023 | 276M | 247M | 250M | 201M | 183M | 150M | 124M | 112M | 134M | 265M | 332M | 348M |
| 2024 | 276M | 244M | 234M | 181M | 199M | 140M | 127M | 113M | 139M | 290M | 366M | 363M |
| 2025 |      |      |      |      |      |      |      | 102M | 123M | 277M | 369M | 342M |
|      | 0%   | -1%  | -6%  | -10% | 8%   | -7%  | 2%   | -9%  | -11% | -5%  | 1%   | -6%  |

www.idealcomputersystems.com

www.chartersoftware.com

www.csystemssoftware.com







## **Monthly Revenue Growth By Region**













#### www.idealcomputersystems.com

#### www.chartersoftware.com

#### www.csystemssoftware.com







### Regions



Information is also available on: <a href="http://www.constellationdealer.com/market-data/">www.constellationdealer.com/market-data/</a>

Have questions? Contact: <u>datasolutions@constellationdealer.com</u>

www.idealcomputersystems.com

www.chartersoftware.com

www.csystemssoftware.com