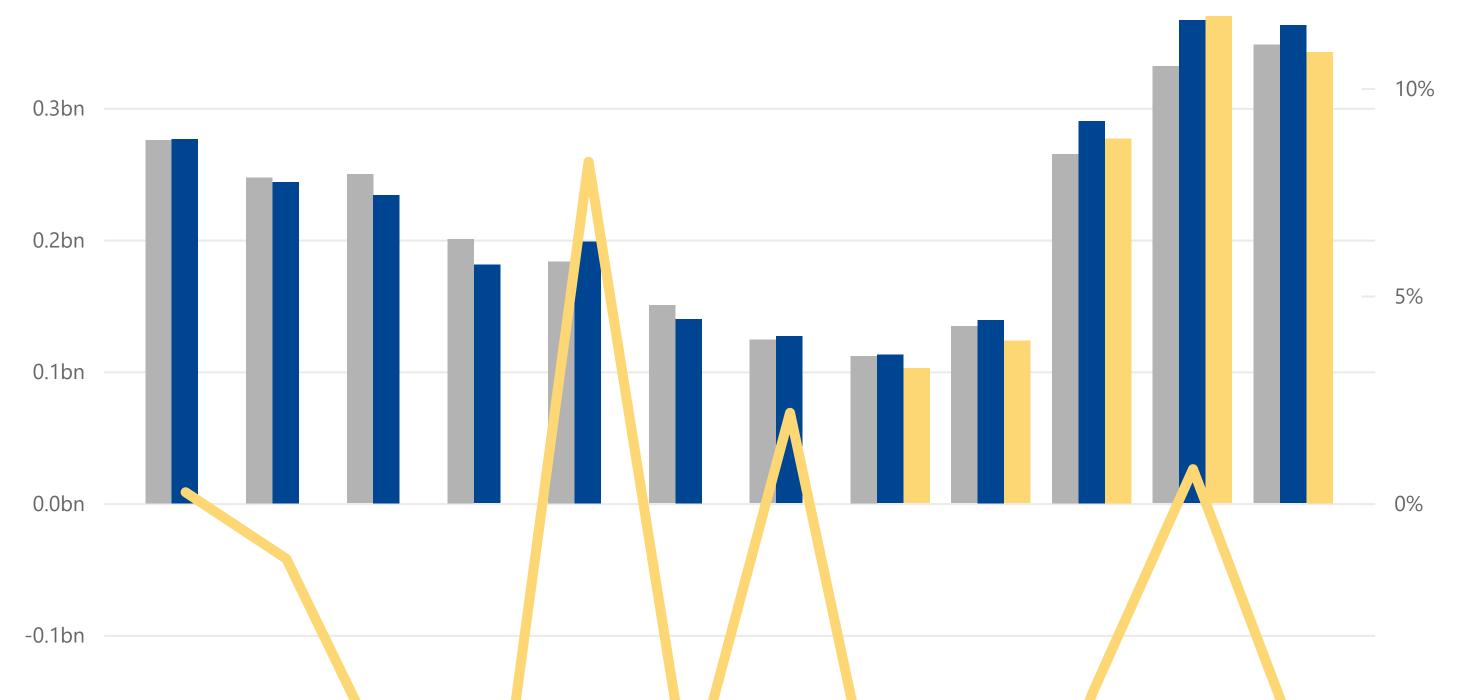

The graph and analysis on the following pages is based on a smaller "same store" group of dealers who have submitted data each month for three years in a row.

The report is showing data from combined sales of parts in all departments, wholegood sales and service repairs.

The report is showing a year over year average with a yellow line indicating the current year performance over the previous year.

# Monthly Revenue and Growth Over Previous Year 1111 Same Store OPE Dealers

● 2023 ● 2024 ● 2025 — Growth Over Previous Year

| Year | Jun  | Jul  | Aug  | Sep  | Oct  | Nov  | Dec  | Jan  | Feb  | Mar  | Apr  | May  |
|------|------|------|------|------|------|------|------|------|------|------|------|------|
| 2023 | 276M | 247M | 250M | 201M | 183M | 150M | 124M | 112M | 134M | 265M | 332M | 348M |
| 2024 | 276M | 244M | 234M | 181M | 199M | 140M | 127M | 113M | 139M | 290M | 366M | 363M |
| 2025 |      |      |      |      |      |      |      | 102M | 123M | 277M | 369M | 342M |
|      | 0%   | -1%  | -6%  | -10% | 8%   | -7%  | 2%   | -9%  | -11% | -5%  | 1%   | -6%  |