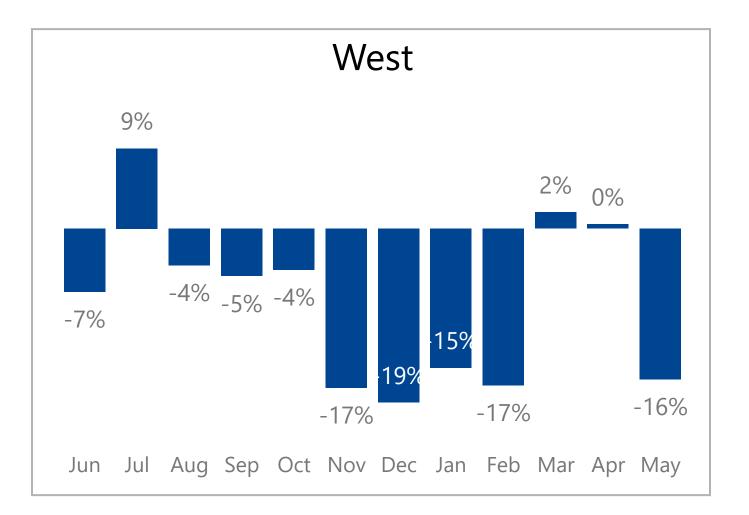

Over Previous Year 1111 Same Store OPE Dealers

● 2023 ● 2024 ● 2025 — Growth Over Previous Year





| Year | Jun  | Jul  | Aug  | Sep  | Oct  | Nov  | Dec  | Jan  | Feb  | Mar  | Apr  | May  |
|------|------|------|------|------|------|------|------|------|------|------|------|------|
| 2023 | 276M | 247M | 250M | 201M | 183M | 150M | 124M | 112M | 134M | 265M | 332M | 348M |
| 2024 | 276M | 244M | 234M | 181M | 199M | 140M | 127M | 113M | 139M | 290M | 366M | 363M |
| 2025 |      |      |      |      |      |      |      | 102M | 123M | 277M | 369M | 342M |
|      | 0%   | -1%  | -6%  | -10% | 8%   | -7%  | 2%   | -9%  | -11% | -5%  | 1%   | -6%  |

www.idealcomputersystems.com

www.chartersoftware.com

www.csystemssoftware.com







## **Monthly Revenue Growth By Region**













#### www.idealcomputersystems.com

#### www.chartersoftware.com

#### www.csystemssoftware.com







### Regions



Information is also available on: <a href="http://www.constellationdealer.com/market-data/">www.constellationdealer.com/market-data/</a>

Have questions? Contact: <u>datasolutions@constellationdealer.com</u>

www.idealcomputersystems.com

www.chartersoftware.com

www.csystemssoftware.com