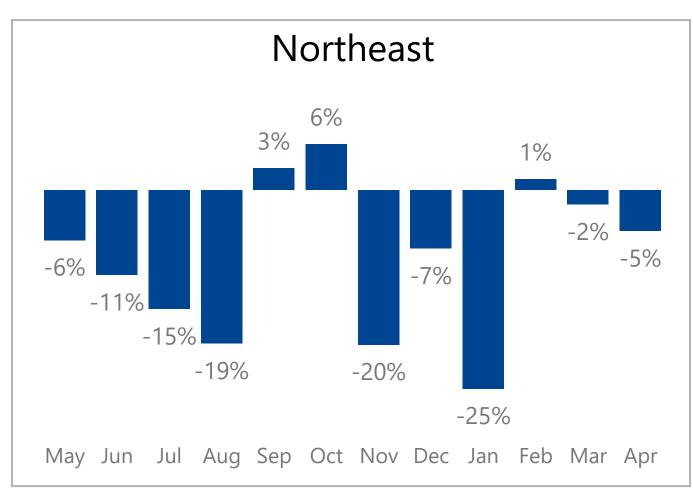

## **Monthly Revenue Growth By Region**

## Regions

Information is also available on: <a href="https://www.constellationdealer.com/market-data/">www.constellationdealer.com/market-data/</a>

Have questions? Contact: <u>datasolutions@constellationdealer.com</u>