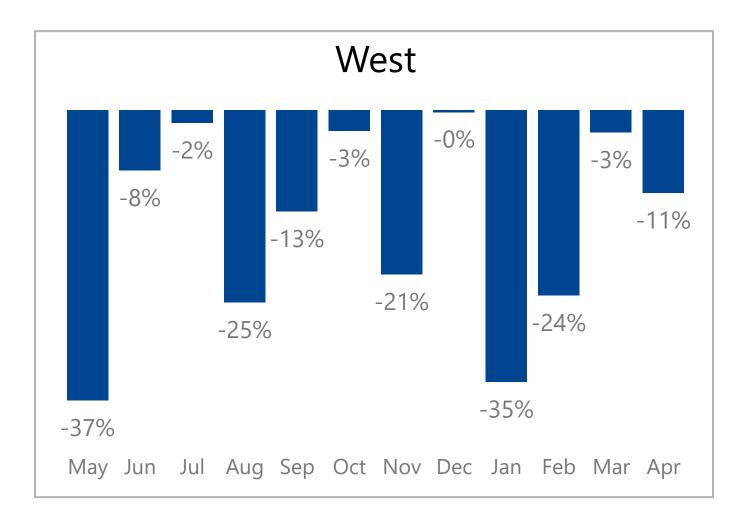

- The report is based on a group of dealers who have reported their data over the previous three years. The dealer count, wholegood unit sale count, and total sales numbers above show the actual number of dealers and total sales being analyzed.
- The graph and analysis on the following pages is based on a smaller "same store" group of dealers who have submitted data each month for three years in a row.
- The report is showing data from combined sales of parts in all departments, wholegood sales and service repairs.
- The report is showing a year over year average with a yellow line indicating the current year performance over the previous year.







## Monthly Revenue and Growth Over Previous Year 229 Same Store Tractor Dealers









## **Monthly Revenue Growth By Region**



















## Regions



Information is also available on: <a href="https://www.constellationdealer.com/market-data/">www.constellationdealer.com/market-data/</a>

Have questions? Contact: <u>datasolutions@constellationdealer.com</u>