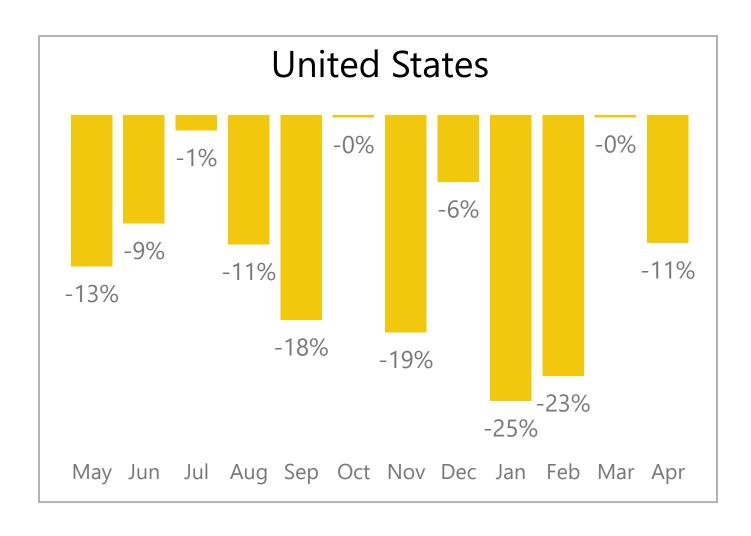

## **Monthly Revenue Growth By Region**

## Regions

Information is also available on: <a href="https://www.constellationdealer.com/market-data/">www.constellationdealer.com/market-data/</a>

Have questions? Contact: <u>datasolutions@constellationdealer.com</u>