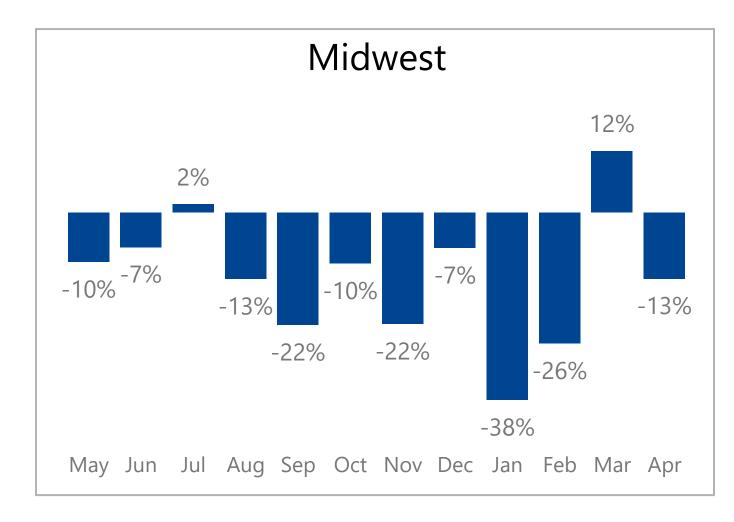

|

- The report is based on a group of dealers who have reported their data over the previous three years. The dealer count, wholegood unit sale count, and total sales numbers above show the actual number of dealers and total sales being analyzed.
- The graph and analysis on the following pages is based on a smaller "same store" group of dealers who have submitted data each month for three years in a row.
- The report is showing data from combined sales of parts in all departments, wholegood sales and service repairs.
- The report is showing a year over year average with a yellow line indicating the current year performance over the previous year.







## Monthly Revenue and Growth Over Previous Year 229 Same Store Tractor Dealers









## **Monthly Revenue Growth By Region**



















## Regions



Information is also available on: <a href="https://www.constellationdealer.com/market-data/">www.constellationdealer.com/market-data/</a>

Have questions? Contact: <u>datasolutions@constellationdealer.com</u>