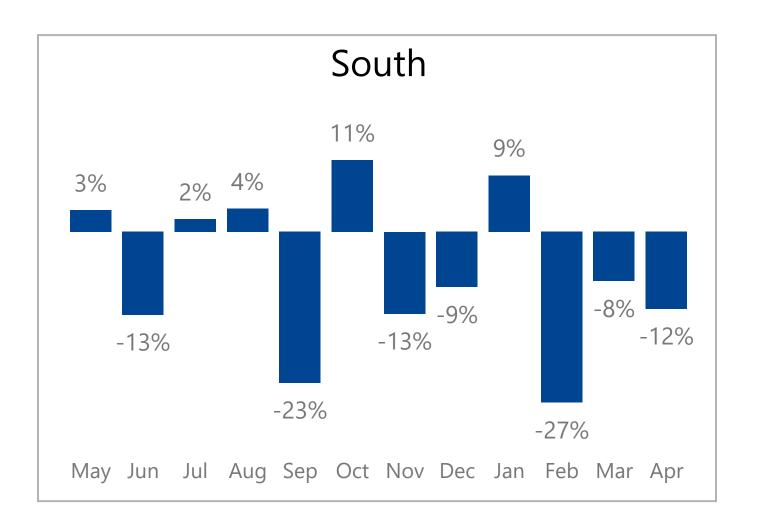

- The report is based on a group of dealers who have reported their data over the previous three years. The dealer count, wholegood unit sale count, and total sales numbers above show the actual number of dealers and total sales being analyzed.
- The graph and analysis on the following pages is based on a smaller "same store" group of dealers who have submitted data each month for three years in a row.
- The report is showing data from combined sales of parts in all departments, wholegood sales and service repairs.
- The report is showing a year over year average with a yellow line indicating the current year performance over the previous year.







## Monthly Revenue and Growth Over Previous Year 229 Same Store Tractor Dealers









## **Monthly Revenue Growth By Region**



















## Regions



Information is also available on: <a href="https://www.constellationdealer.com/market-data/">www.constellationdealer.com/market-data/</a>

Have questions? Contact: <u>datasolutions@constellationdealer.com</u>