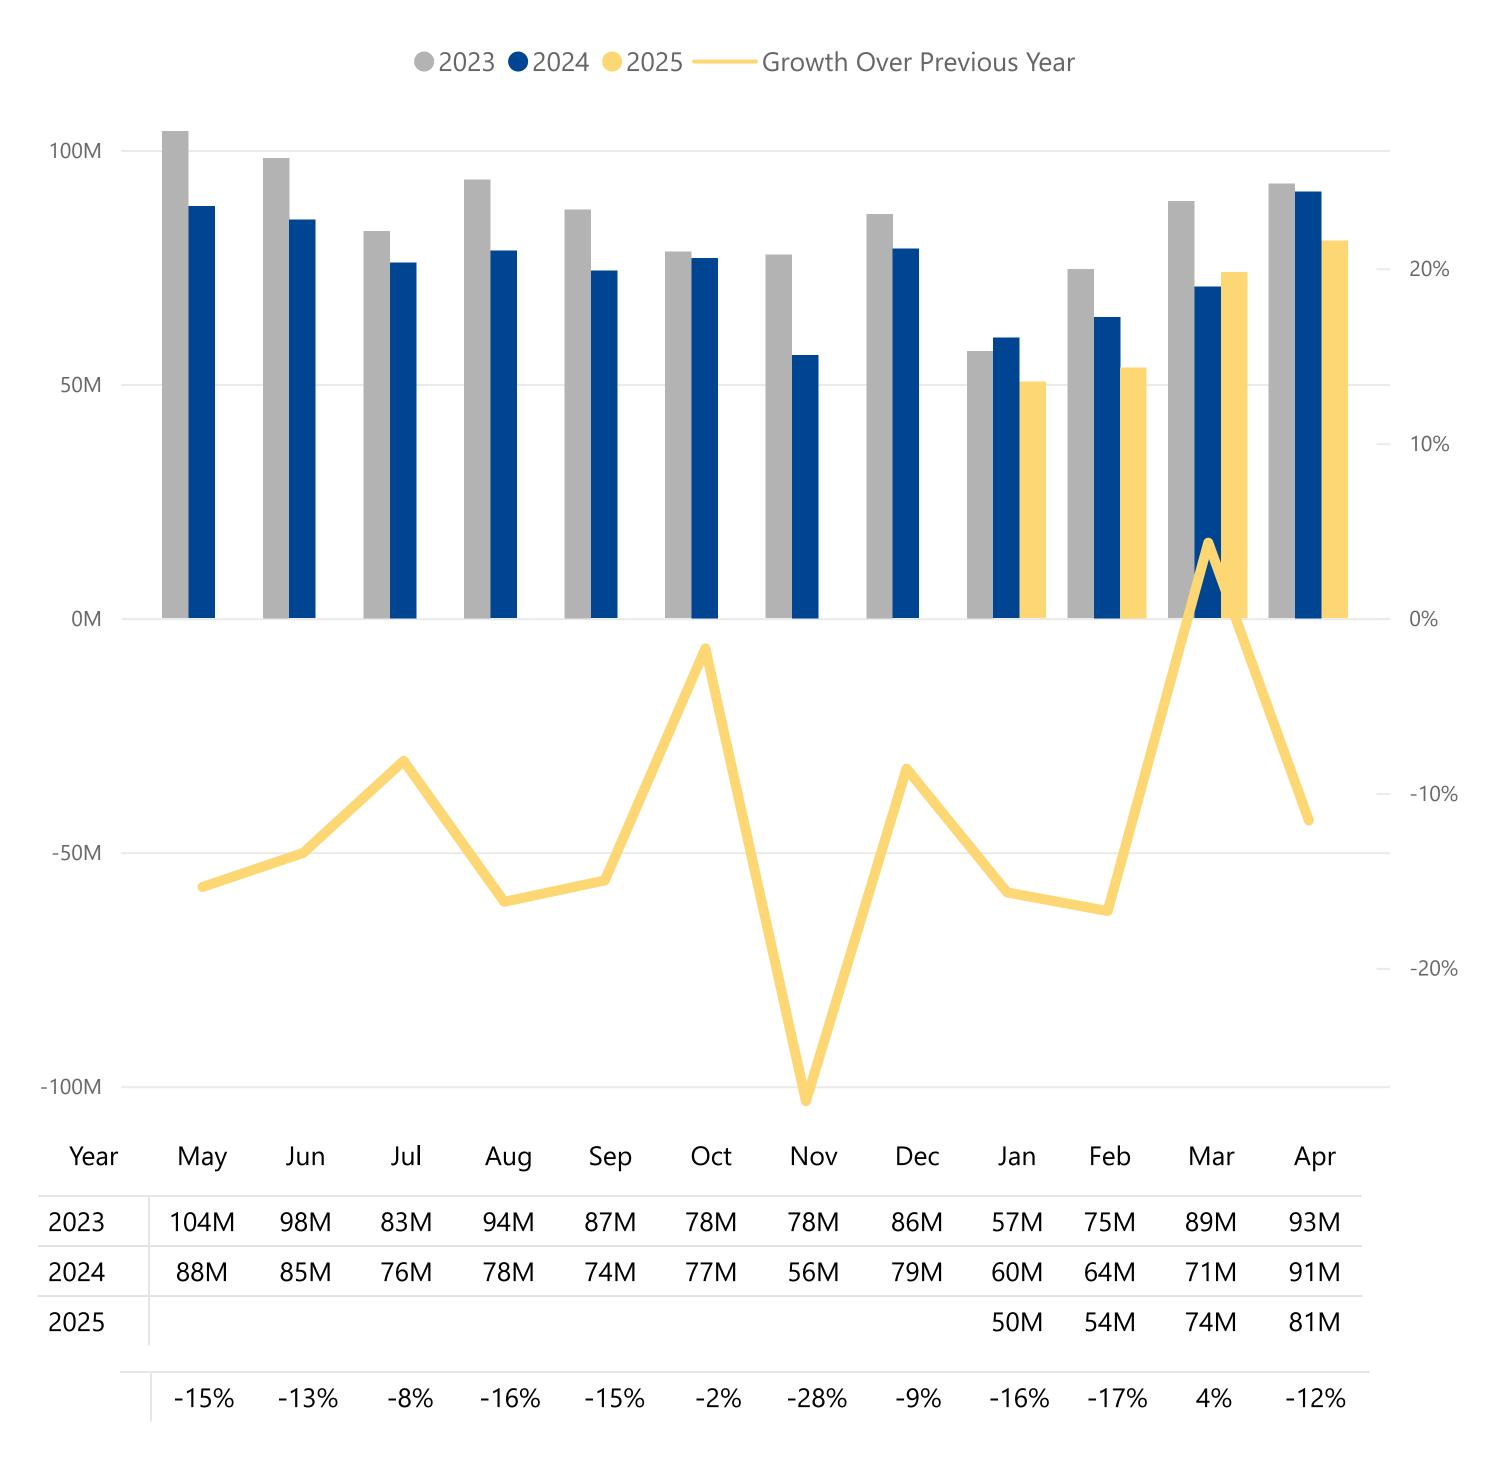

## Monthly Revenue and Growth Over Previous Year 229 Same Store Tractor Dealers

| Tractor | 229          | 119K                | 2bn            |
|---------|--------------|---------------------|----------------|
| Market  | Dealer Count | New Wholegood Units | Total Sales \$ |

- The report is based on a group of dealers who have reported their data over the previous three years. The dealer count, wholegood unit sale count, and total sales numbers above show the actual number of dealers and total sales being analyzed.
- The graph and analysis on the following pages is based on a smaller "same store" group of dealers who have submitted data each month for three years in a row.
- The report is showing data from combined sales of parts in all departments, wholegood sales and service repairs.
- The report is showing a year over year average with a yellow line indicating the current year performance over the previous year.