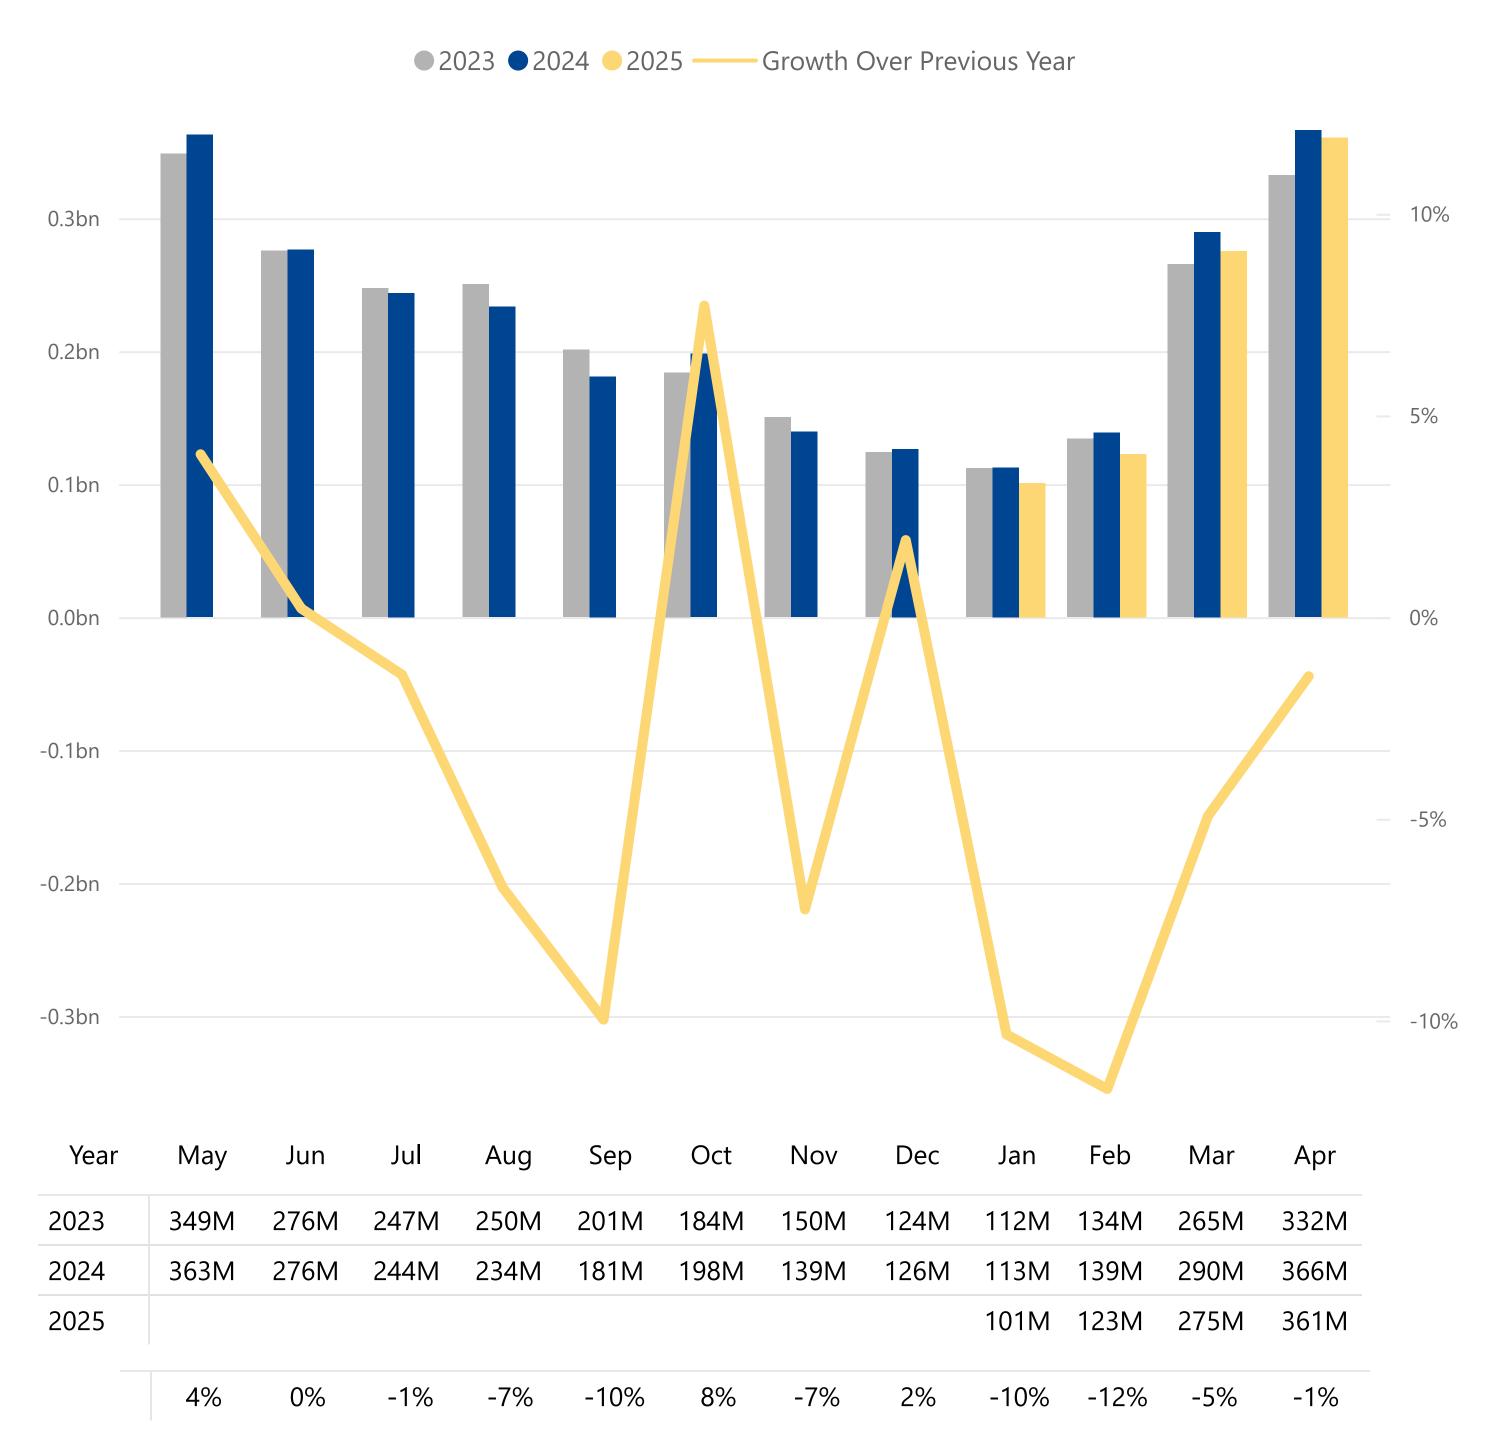

## Monthly Revenue and Growth Over Previous Year 1117 Same Store OPE Dealers

| OPE    | 1,117        | 3M                  | 6bn            |
|--------|--------------|---------------------|----------------|
| Market | Dealer Count | New Wholegood Units | Total Sales \$ |

- The report is based on a group of dealers who have reported their data over the previous three years. The dealer count, wholegood unit sale count, and total sales numbers above show the actual number of dealers and total sales being analyzed.
- The graph and analysis on the following pages is based on a smaller "same store" group of dealers who have submitted data each month for three years in a row.
- The report is showing data from combined sales of parts in all departments, wholegood sales and service repairs.
- The report is showing a year over year average with a yellow line indicating the current year performance over the previous year.