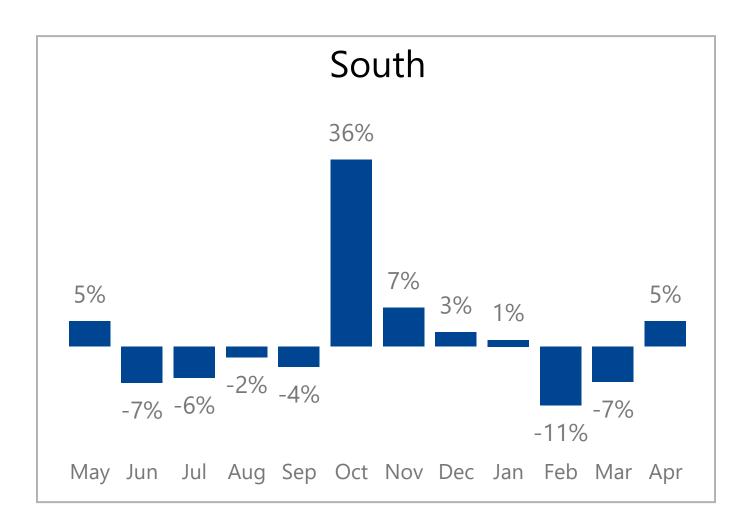

es \$ |

- The report is based on a group of dealers who have reported their data over the previous three years. The dealer count, wholegood unit sale count, and total sales numbers above show the actual number of dealers and total sales being analyzed.
- The graph and analysis on the following pages is based on a smaller "same store" group of dealers who have submitted data each month for three years in a row.
- The report is showing data from combined sales of parts in all departments, wholegood sales and service repairs.
- The report is showing a year over year average with a yellow line indicating the current year performance over the previous year.







## Monthly Revenue and Growth Over Previous Year 1117 Same Store OPE Dealers









## Monthly Revenue Growth By Region



















## Regions



Information is also available on: <a href="https://www.constellationdealer.com/market-data/">www.constellationdealer.com/market-data/</a>

Have questions? Contact: <u>datasolutions@constellationdealer.com</u>