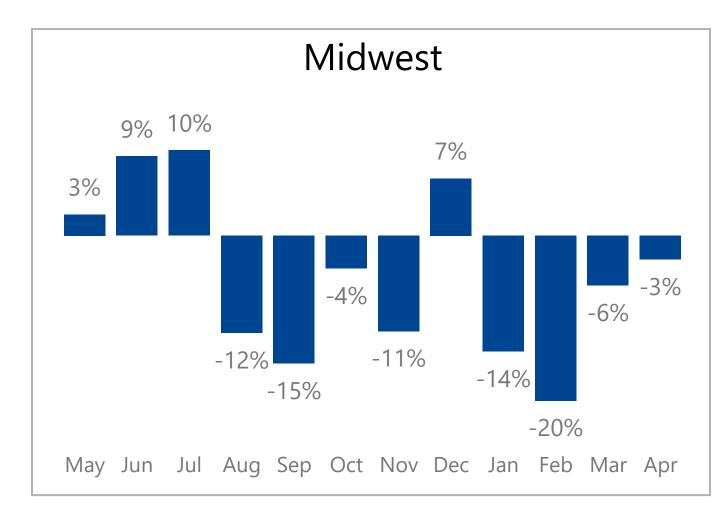

ales \$ |

- The report is based on a group of dealers who have reported their data over the previous three years. The dealer count, wholegood unit sale count, and total sales numbers above show the actual number of dealers and total sales being analyzed.
- The graph and analysis on the following pages is based on a smaller "same store" group of dealers who have submitted data each month for three years in a row.
- The report is showing data from combined sales of parts in all departments, wholegood sales and service repairs.
- The report is showing a year over year average with a yellow line indicating the current year performance over the previous year.







## Monthly Revenue and Growth Over Previous Year 1117 Same Store OPE Dealers









## Monthly Revenue Growth By Region



















## Regions



Information is also available on: <a href="https://www.constellationdealer.com/market-data/">www.constellationdealer.com/market-data/</a>

Have questions? Contact: <u>datasolutions@constellationdealer.com</u>