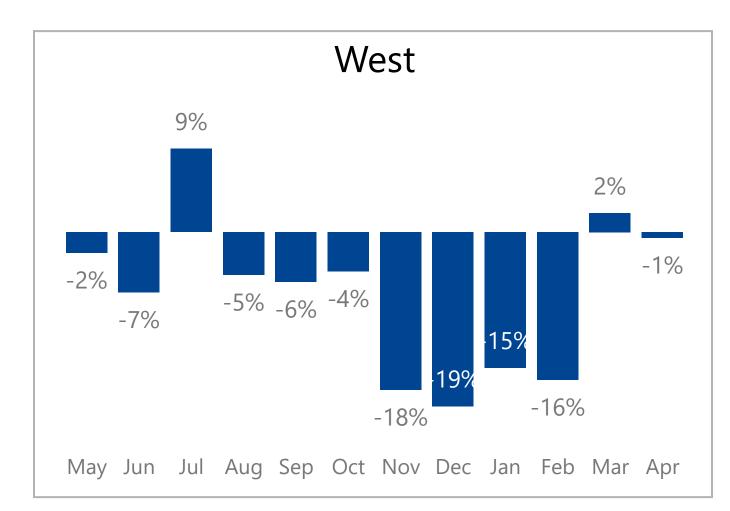

\$ |

- The report is based on a group of dealers who have reported their data over the previous three years. The dealer count, wholegood unit sale count, and total sales numbers above show the actual number of dealers and total sales being analyzed.
- The graph and analysis on the following pages is based on a smaller "same store" group of dealers who have submitted data each month for three years in a row.
- The report is showing data from combined sales of parts in all departments, wholegood sales and service repairs.
- The report is showing a year over year average with a yellow line indicating the current year performance over the previous year.







## Monthly Revenue and Growth Over Previous Year 1117 Same Store OPE Dealers









## Monthly Revenue Growth By Region



















## Regions



Information is also available on: <a href="https://www.constellationdealer.com/market-data/">www.constellationdealer.com/market-data/</a>

Have questions? Contact: <u>datasolutions@constellationdealer.com</u>