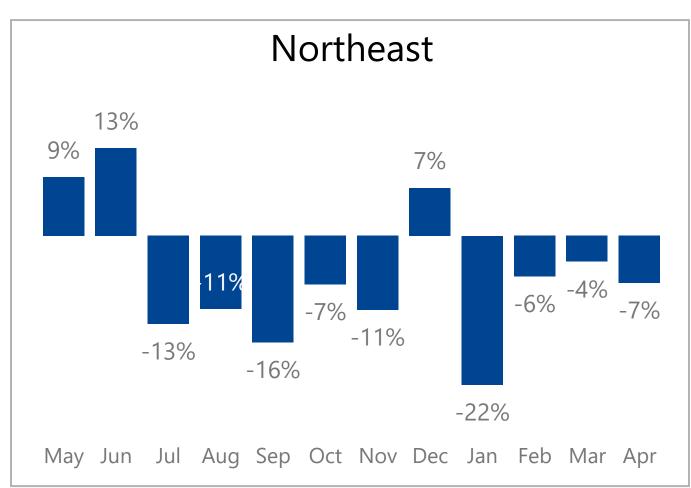

## Monthly Revenue Growth By Region

## Regions

Information is also available on: <a href="https://www.constellationdealer.com/market-data/">www.constellationdealer.com/market-data/</a>

Have questions? Contact: <u>datasolutions@constellationdealer.com</u>