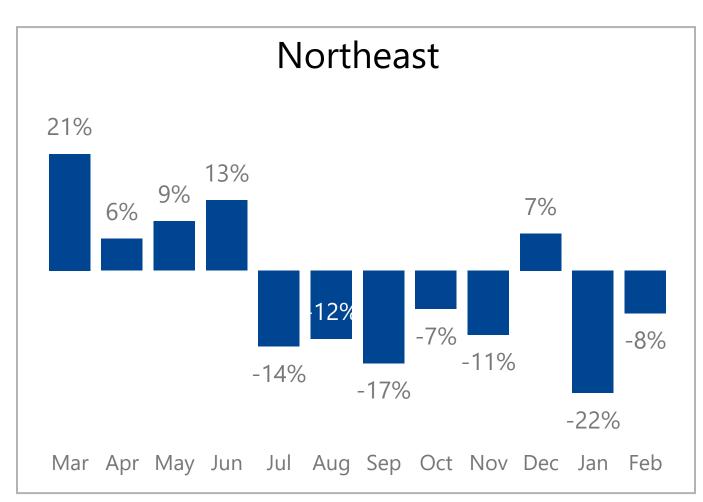

## **Monthly Revenue Growth By Region**

## Regions

Information is also available on: <a href="https://www.constellationdealer.com/ope-market-update/">www.constellationdealer.com/ope-market-update/</a>

Have questions? Contact: <u>datasolutions@constellationdealer.com</u>