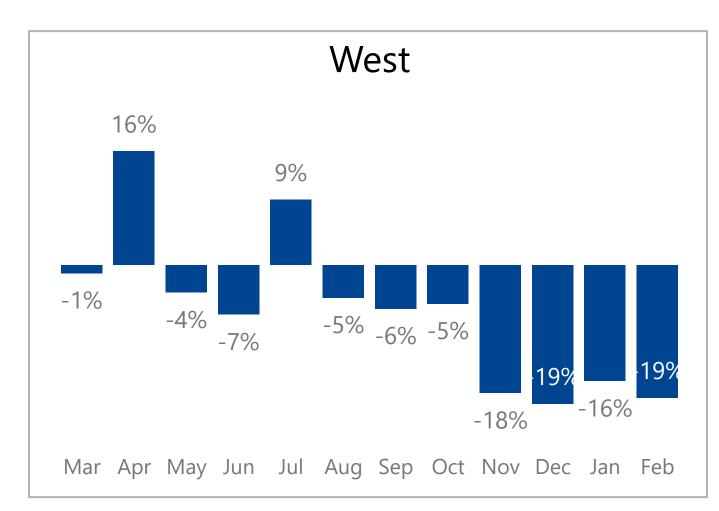

## **Monthly Revenue Growth By Region**

## Regions

Information is also available on: <a href="https://www.constellationdealer.com/ope-market-update/">www.constellationdealer.com/ope-market-update/</a>

Have questions? Contact: <u>datasolutions@constellationdealer.com</u>