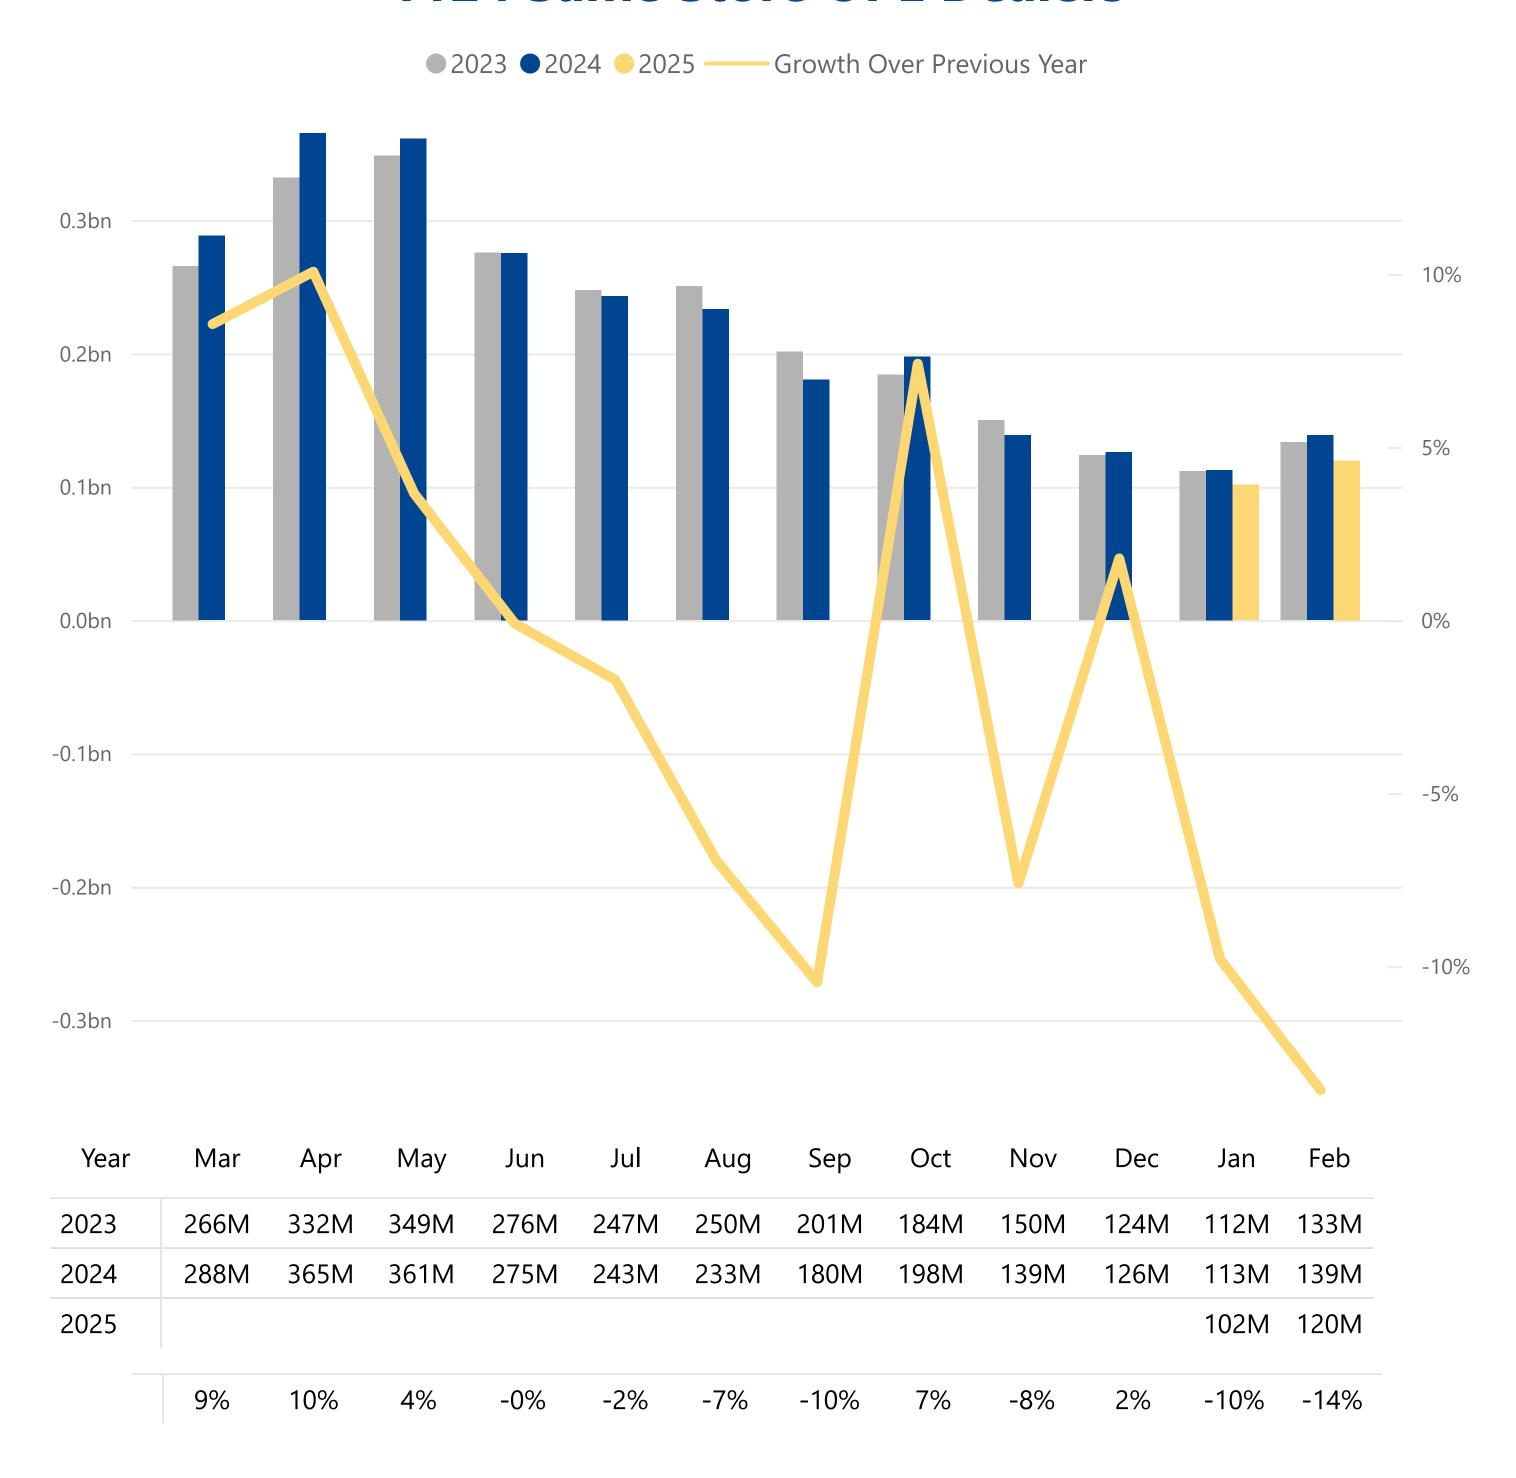

rket | Dealer Count | New Wholegood Units | Total Sales \$ |

- The report is based on a group of dealers who have reported their data over the previous three years. The dealer count, wholegood unit sale count, and total sales numbers above show the actual number of dealers and total sales being analyzed.
- The graph and analysis on the following pages is based on a smaller "same store" group of dealers who have submitted data each month for three years in a row.
- The report is showing data from combined sales of parts in all departments, wholegood sales and service repairs.
- The report is showing a year over year average with a yellow line indicating the current year performance over the previous year.







## Monthly Revenue and Growth Over Previous Year 1124 Same Store OPE Dealers









## **Monthly Revenue Growth By Region**



















## Regions



Information is also available on: <a href="https://www.constellationdealer.com/ope-market-update/">www.constellationdealer.com/ope-market-update/</a>

Have questions? Contact: <u>datasolutions@constellationdealer.com</u>