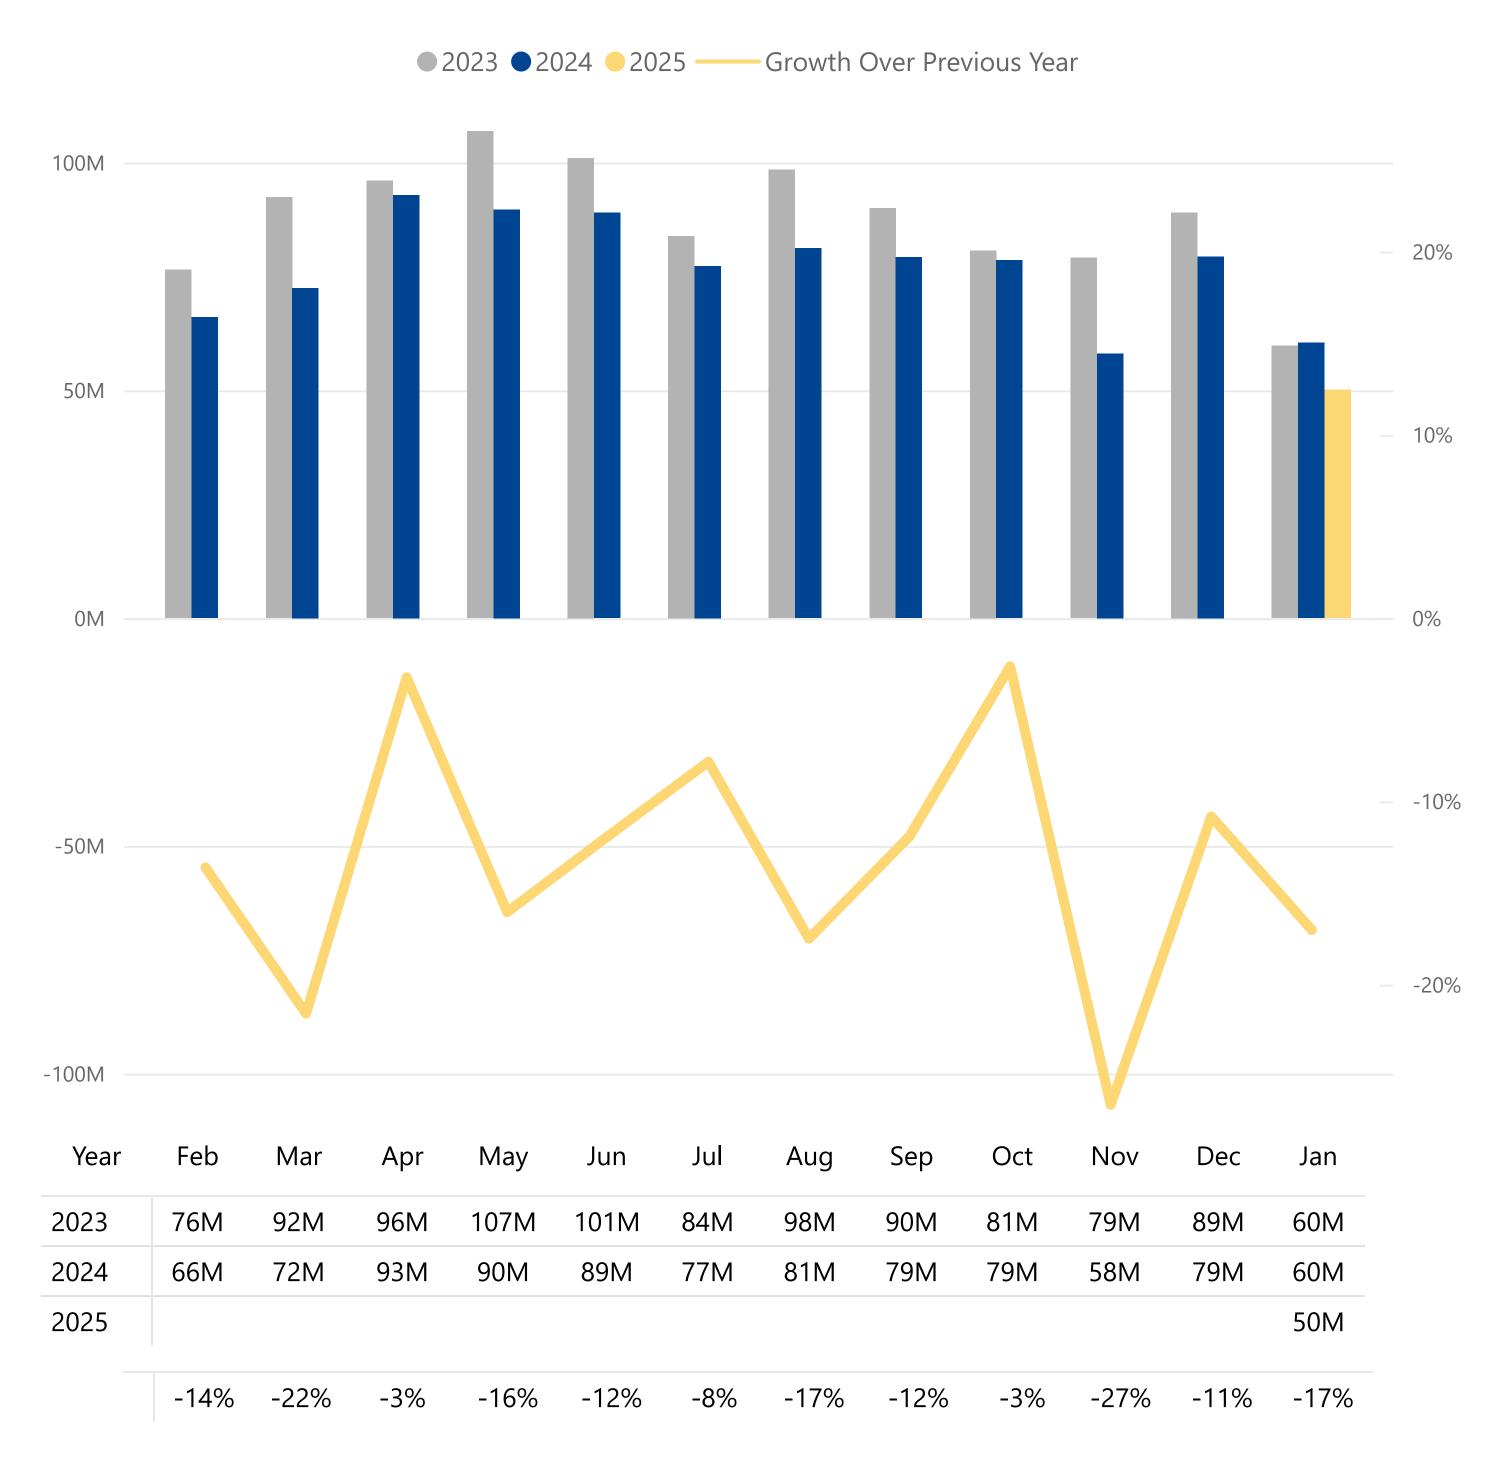

## Monthly Revenue and Growth Over Previous Year 239 Same Store Tractor Dealers

| Tractor | 239          | 107K                | 2bn            |
|---------|--------------|---------------------|----------------|
| Market  | Dealer Count | New Wholegood Units | Total Sales \$ |

- The report is based on a group of dealers who have reported their data over the previous three years. The dealer count, wholegood unit sale count, and total sales numbers above show the actual number of dealers and total sales being analyzed.
- The graph and analysis on the following pages is based on a smaller "same store" group of dealers who have submitted data each month for three years in a row.
- The report is showing data from combined sales of parts in all departments, wholegood sales and service repairs.
- The report is showing a year over year average with a yellow line indicating the current year performance over the previous year.