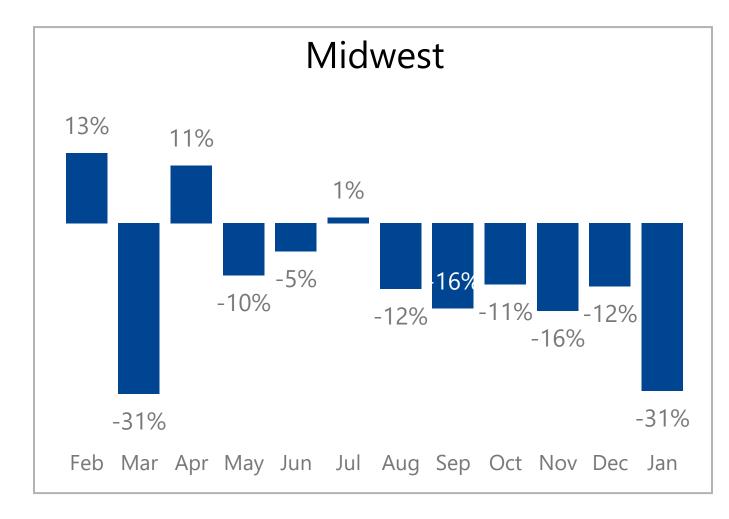

s \$ |

- The report is based on a group of dealers who have reported their data over the previous three years. The dealer count, wholegood unit sale count, and total sales numbers above show the actual number of dealers and total sales being analyzed.
- The graph and analysis on the following pages is based on a smaller "same store" group of dealers who have submitted data each month for three years in a row.
- The report is showing data from combined sales of parts in all departments, wholegood sales and service repairs.
- The report is showing a year over year average with a yellow line indicating the current year performance over the previous year.







## Monthly Revenue and Growth Over Previous Year 239 Same Store Tractor Dealers









## Monthly Revenue Growth By Region



















## Regions



Information is also available on: <a href="https://www.constellationdealer.com/ope-market-update/">www.constellationdealer.com/ope-market-update/</a>

Have questions? Contact: <u>datasolutions@constellationdealer.com</u>