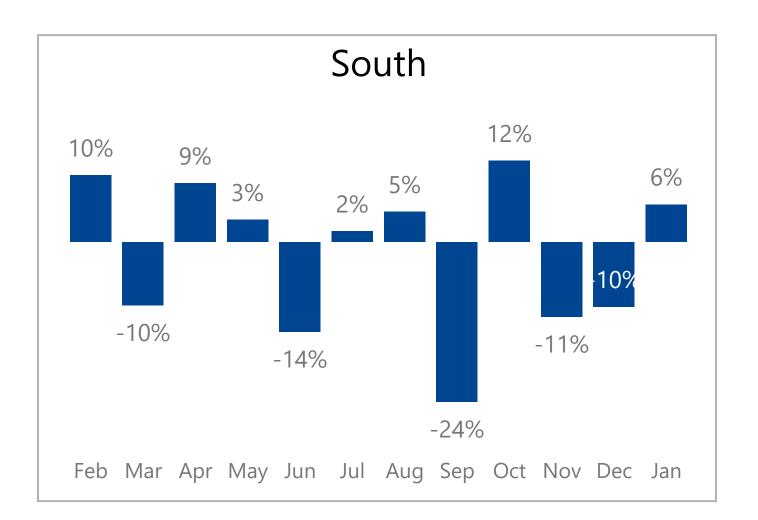

\$ |

- The report is based on a group of dealers who have reported their data over the previous three years. The dealer count, wholegood unit sale count, and total sales numbers above show the actual number of dealers and total sales being analyzed.
- The graph and analysis on the following pages is based on a smaller "same store" group of dealers who have submitted data each month for three years in a row.
- The report is showing data from combined sales of parts in all departments, wholegood sales and service repairs.
- The report is showing a year over year average with a yellow line indicating the current year performance over the previous year.







## Monthly Revenue and Growth Over Previous Year 239 Same Store Tractor Dealers









## Monthly Revenue Growth By Region



















## Regions



Information is also available on: <a href="https://www.constellationdealer.com/ope-market-update/">www.constellationdealer.com/ope-market-update/</a>

Have questions? Contact: <u>datasolutions@constellationdealer.com</u>