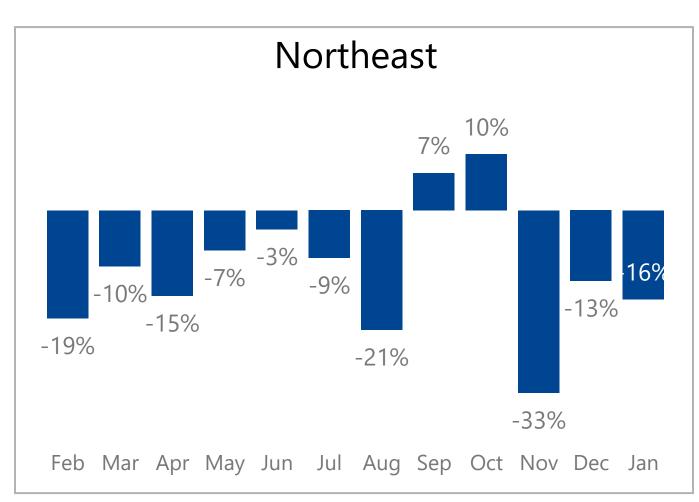

## Monthly Revenue Growth By Region

## Regions

Information is also available on: <a href="https://www.constellationdealer.com/ope-market-update/">www.constellationdealer.com/ope-market-update/</a>

Have questions? Contact: <u>datasolutions@constellationdealer.com</u>