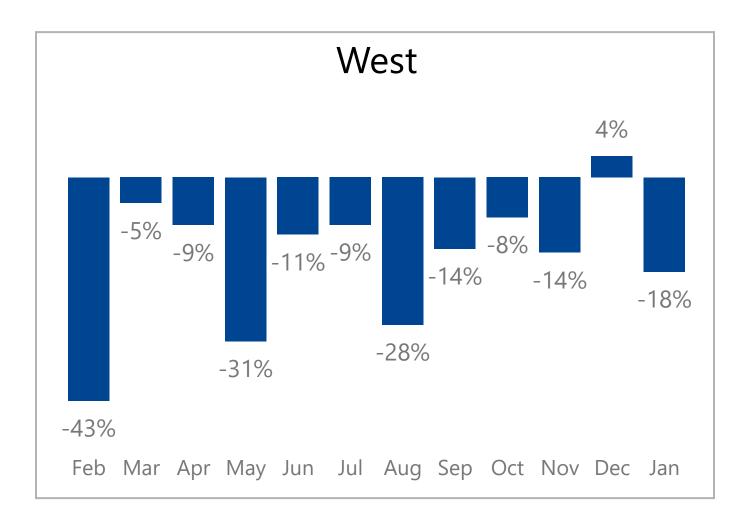

|

- The report is based on a group of dealers who have reported their data over the previous three years. The dealer count, wholegood unit sale count, and total sales numbers above show the actual number of dealers and total sales being analyzed.
- The graph and analysis on the following pages is based on a smaller "same store" group of dealers who have submitted data each month for three years in a row.
- The report is showing data from combined sales of parts in all departments, wholegood sales and service repairs.
- The report is showing a year over year average with a yellow line indicating the current year performance over the previous year.







## Monthly Revenue and Growth Over Previous Year 239 Same Store Tractor Dealers









## Monthly Revenue Growth By Region



















## Regions



Information is also available on: <a href="https://www.constellationdealer.com/ope-market-update/">www.constellationdealer.com/ope-market-update/</a>

Have questions? Contact: <u>datasolutions@constellationdealer.com</u>