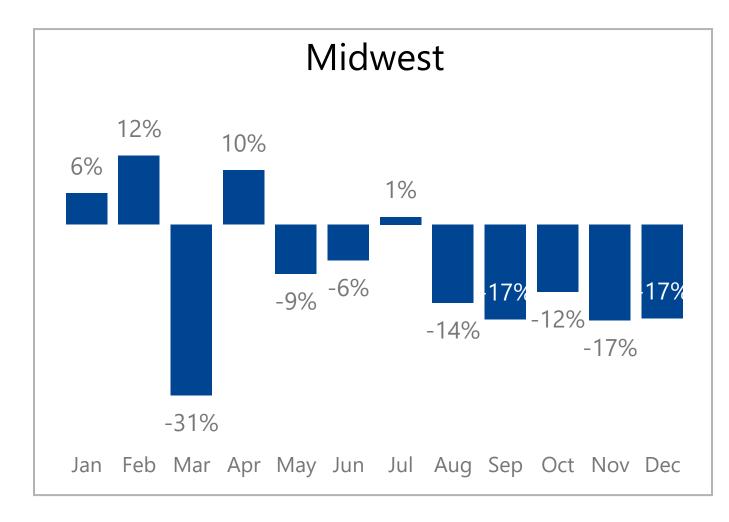

|

- The report is based on a group of dealers who have reported their data over the previous three years. The dealer count, wholegood unit sale count, and total sales numbers above show the actual number of dealers and total sales being analyzed.
- The graph and analysis on the following pages is based on a smaller "same store" group of dealers who have submitted data each month for three years in a row.
- The report is showing data from combined sales of parts in all departments, wholegood sales and service repairs.
- The report is showing a year over year average with a yellow line indicating the current year performance over the previous year.







## Monthly Revenue and Growth Over Previous Year 246 Same Store Tractor Dealers









## **Monthly Revenue Growth By Region**



















## Regions



Information is also available on: <a href="https://www.constellationdealer.com/ope-market-update/">www.constellationdealer.com/ope-market-update/</a>

Have questions? Contact: <u>datasolutions@constellationdealer.com</u>