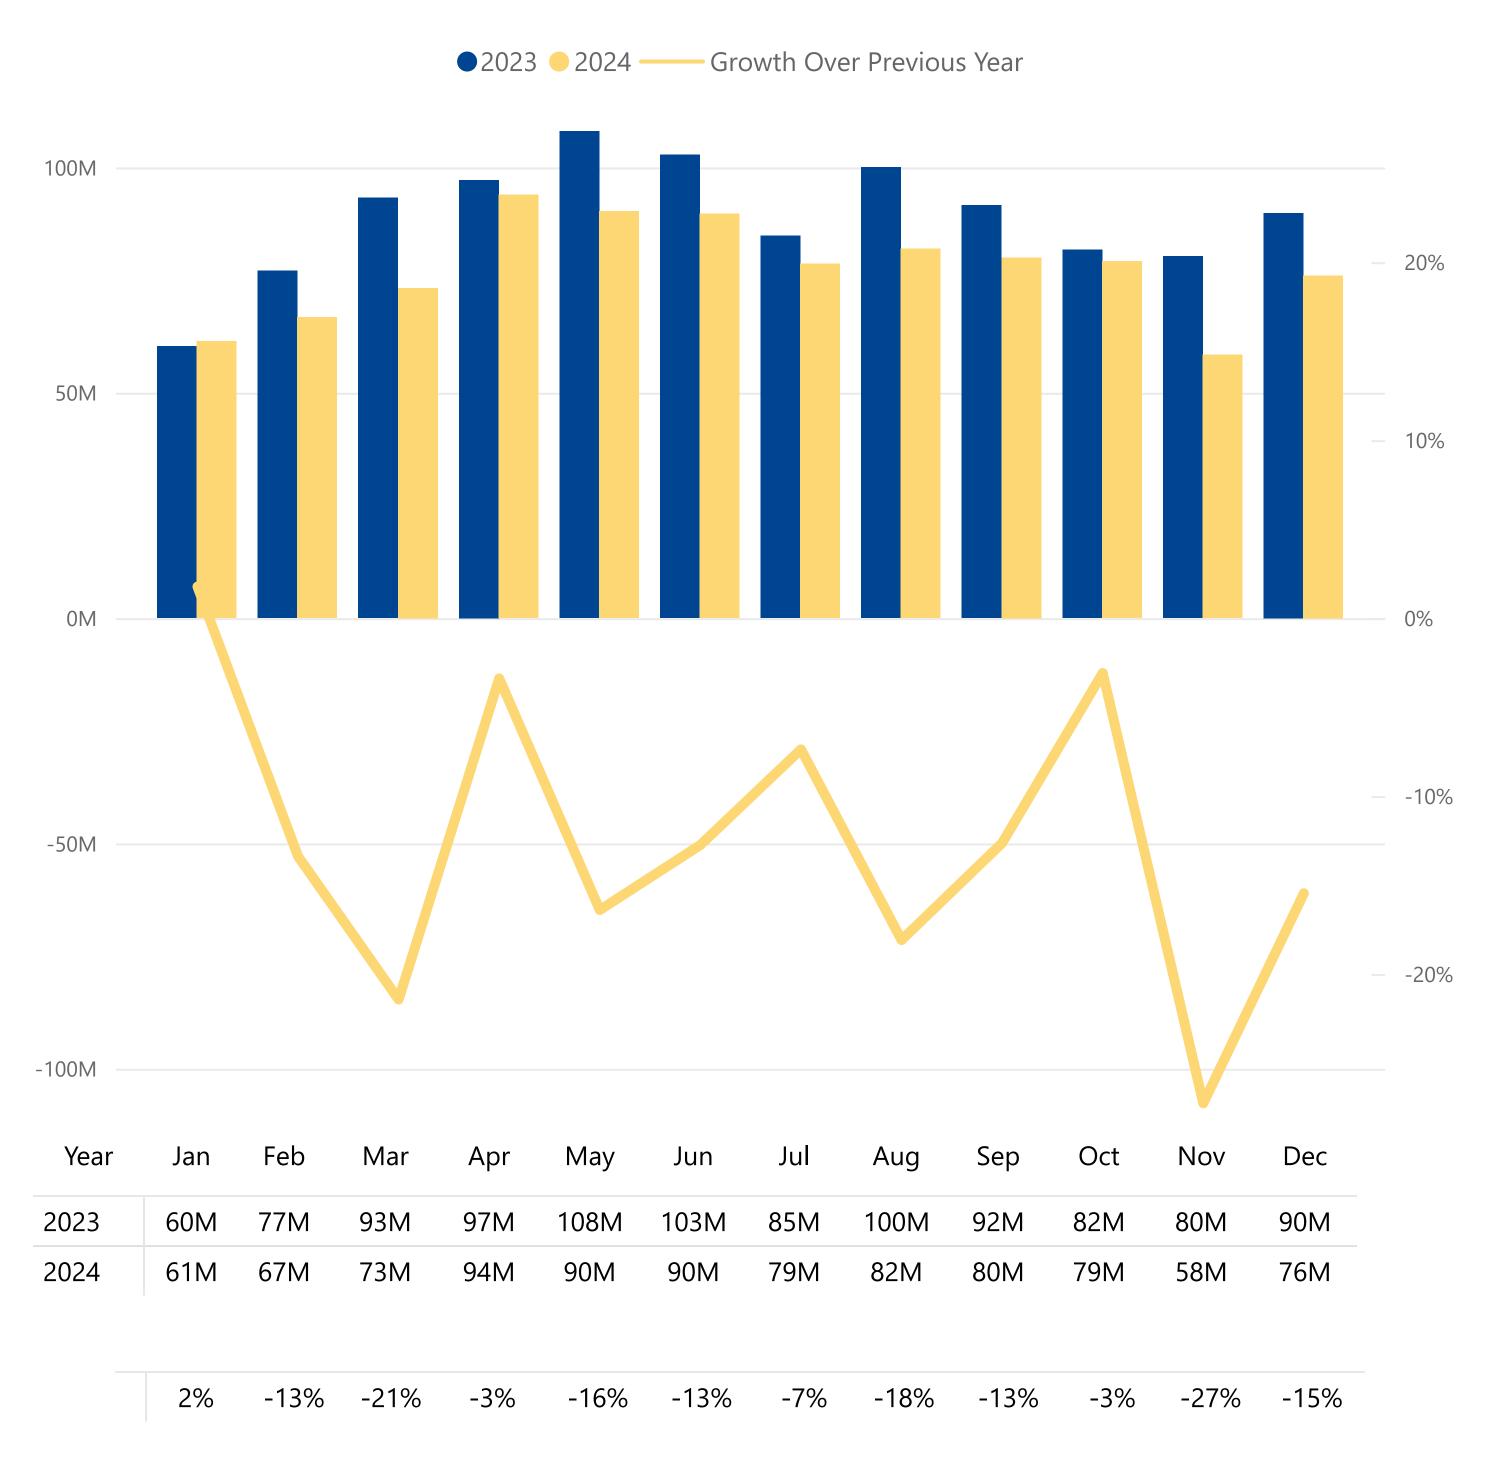

| Dealer Count | New Wholegood Units | Total Sales \$ |

- The report is based on a group of dealers who have reported their data over the previous three years. The dealer count, wholegood unit sale count, and total sales numbers above show the actual number of dealers and total sales being analyzed.
- The graph and analysis on the following pages is based on a smaller "same store" group of dealers who have submitted data each month for three years in a row.
- The report is showing data from combined sales of parts in all departments, wholegood sales and service repairs.
- The report is showing a year over year average with a yellow line indicating the current year performance over the previous year.







## Monthly Revenue and Growth Over Previous Year 246 Same Store Tractor Dealers









## **Monthly Revenue Growth By Region**



















## Regions



Information is also available on: <a href="https://www.constellationdealer.com/ope-market-update/">www.constellationdealer.com/ope-market-update/</a>

Have questions? Contact: <u>datasolutions@constellationdealer.com</u>