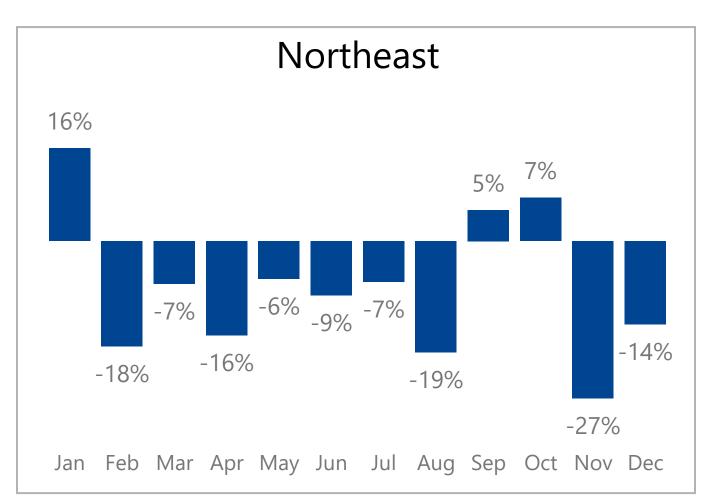

## **Monthly Revenue Growth By Region**

## Regions

Information is also available on: <a href="https://www.constellationdealer.com/ope-market-update/">www.constellationdealer.com/ope-market-update/</a>

Have questions? Contact: <u>datasolutions@constellationdealer.com</u>