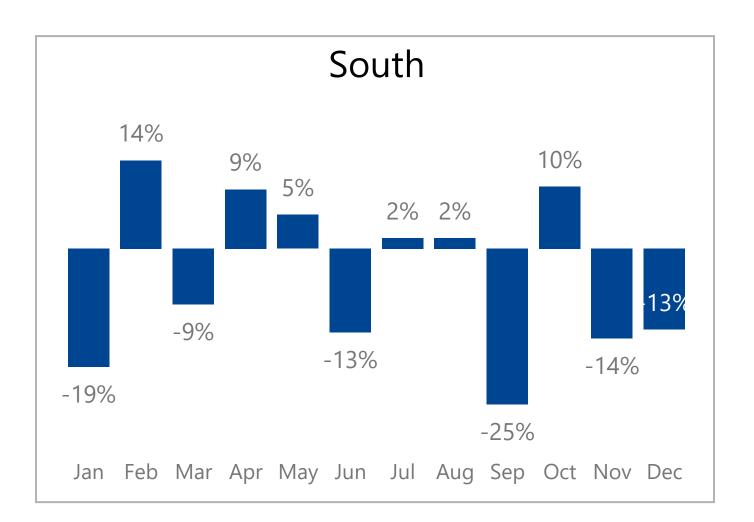

- The report is based on a group of dealers who have reported their data over the previous three years. The dealer count, wholegood unit sale count, and total sales numbers above show the actual number of dealers and total sales being analyzed.
- The graph and analysis on the following pages is based on a smaller "same store" group of dealers who have submitted data each month for three years in a row.
- The report is showing data from combined sales of parts in all departments, wholegood sales and service repairs.
- The report is showing a year over year average with a yellow line indicating the current year performance over the previous year.







## Monthly Revenue and Growth Over Previous Year 246 Same Store Tractor Dealers









## **Monthly Revenue Growth By Region**



















## Regions



Information is also available on: <a href="https://www.constellationdealer.com/ope-market-update/">www.constellationdealer.com/ope-market-update/</a>

Have questions? Contact: <u>datasolutions@constellationdealer.com</u>