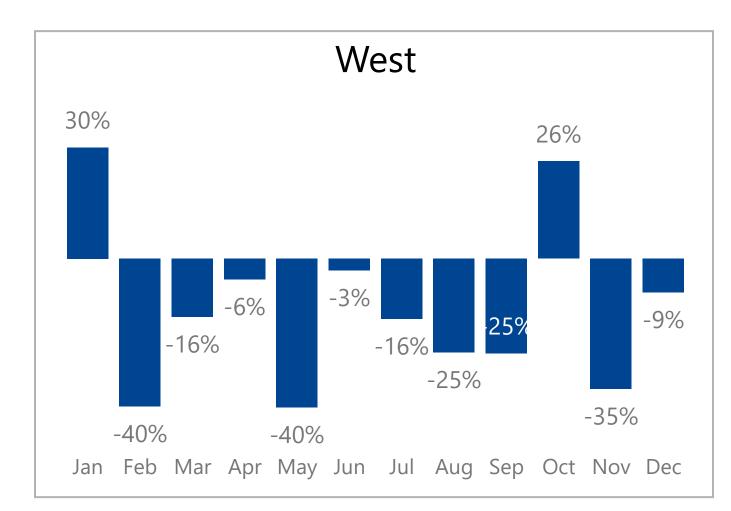

- The report is based on a group of dealers who have reported their data over the previous three years. The dealer count, wholegood unit sale count, and total sales numbers above show the actual number of dealers and total sales being analyzed.
- The graph and analysis on the following pages is based on a smaller "same store" group of dealers who have submitted data each month for three years in a row.
- The report is showing data from combined sales of parts in all departments, wholegood sales and service repairs.
- The report is showing a year over year average with a yellow line indicating the current year performance over the previous year.







## Monthly Revenue and Growth Over Previous Year 246 Same Store Tractor Dealers









## **Monthly Revenue Growth By Region**



















## Regions



Information is also available on: <a href="https://www.constellationdealer.com/ope-market-update/">www.constellationdealer.com/ope-market-update/</a>

Have questions? Contact: <u>datasolutions@constellationdealer.com</u>