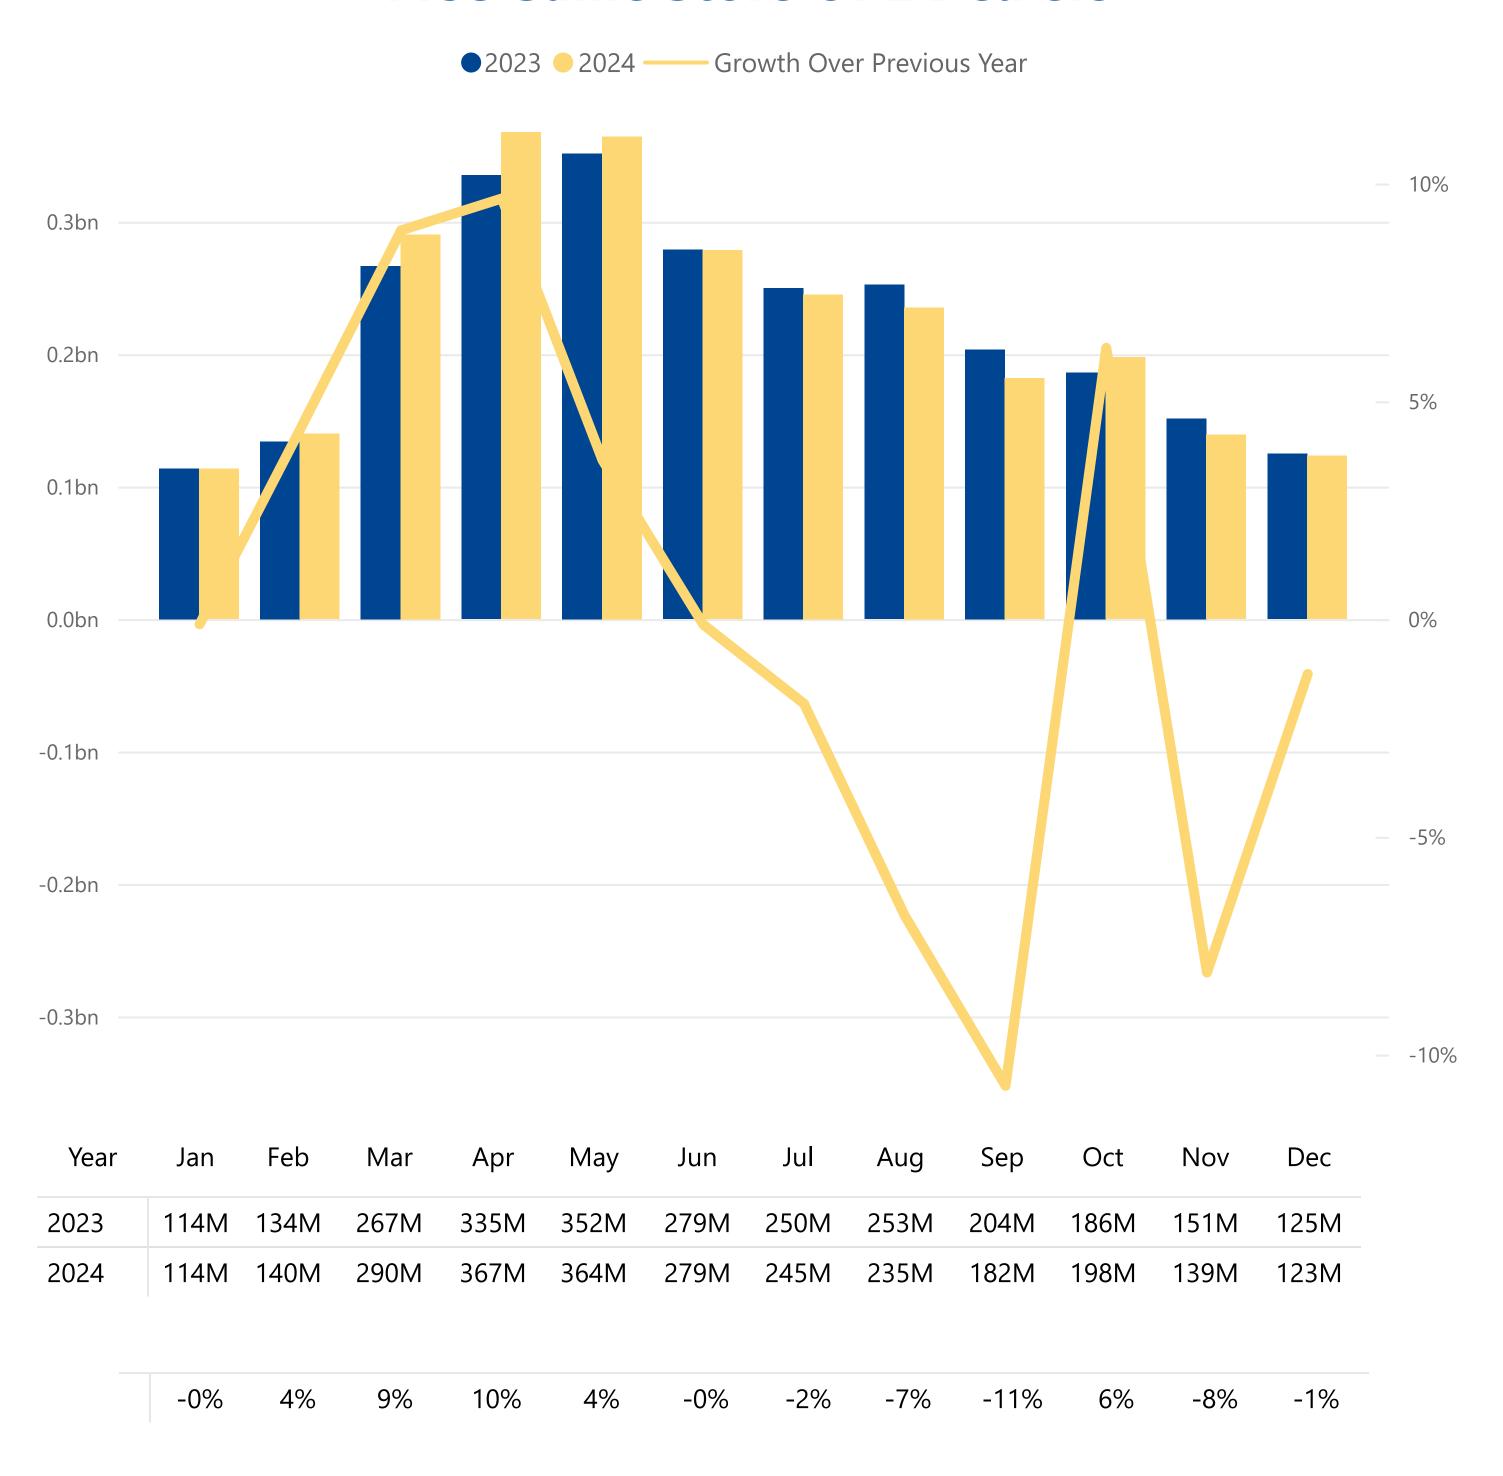

rket | Dealer Count | New Wholegood Units | Total Sales \$ |

- The report is based on a group of dealers who have reported their data over the previous three years. The dealer count, wholegood unit sale count, and total sales numbers above show the actual number of dealers and total sales being analyzed.
- The graph and analysis on the following pages is based on a smaller "same store" group of dealers who have submitted data each month for three years in a row.
- The report is showing data from combined sales of parts in all departments, wholegood sales and service repairs.
- The report is showing a year over year average with a yellow line indicating the current year performance over the previous year.







## Monthly Revenue and Growth Over Previous Year 1153 Same Store OPE Dealers









## **Monthly Revenue Growth By Region**



















## Regions



Information is also available on: <a href="https://www.constellationdealer.com/ope-market-update/">www.constellationdealer.com/ope-market-update/</a>

Have questions? Contact: <u>datasolutions@constellationdealer.com</u>