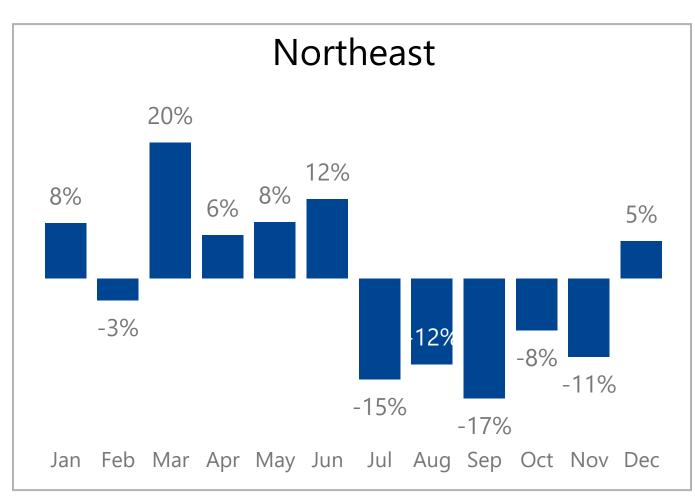

## **Monthly Revenue Growth By Region**

## Regions

Information is also available on: <a href="https://www.constellationdealer.com/ope-market-update/">www.constellationdealer.com/ope-market-update/</a>

Have questions? Contact: <u>datasolutions@constellationdealer.com</u>