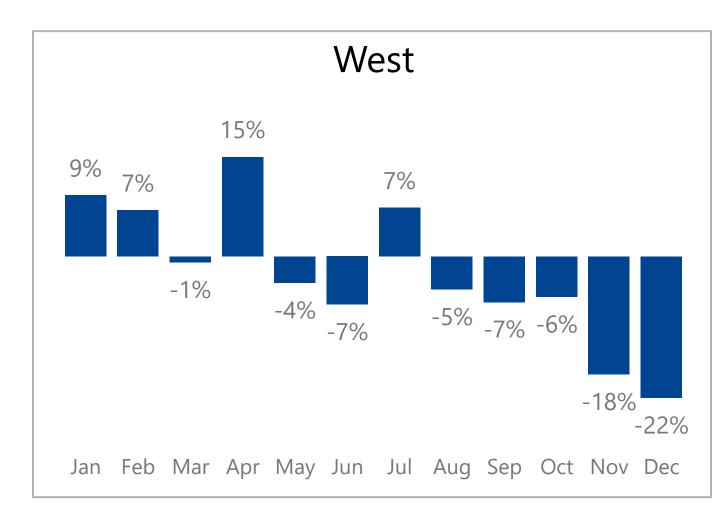

|

- The report is based on a group of dealers who have reported their data over the previous three years. The dealer count, wholegood unit sale count, and total sales numbers above show the actual number of dealers and total sales being analyzed.
- The graph and analysis on the following pages is based on a smaller "same store" group of dealers who have submitted data each month for three years in a row.
- The report is showing data from combined sales of parts in all departments, wholegood sales and service repairs.
- The report is showing a year over year average with a yellow line indicating the current year performance over the previous year.







## Monthly Revenue and Growth Over Previous Year 1153 Same Store OPE Dealers









## **Monthly Revenue Growth By Region**



















## Regions



Information is also available on: <a href="https://www.constellationdealer.com/ope-market-update/">www.constellationdealer.com/ope-market-update/</a>

Have questions? Contact: <u>datasolutions@constellationdealer.com</u>