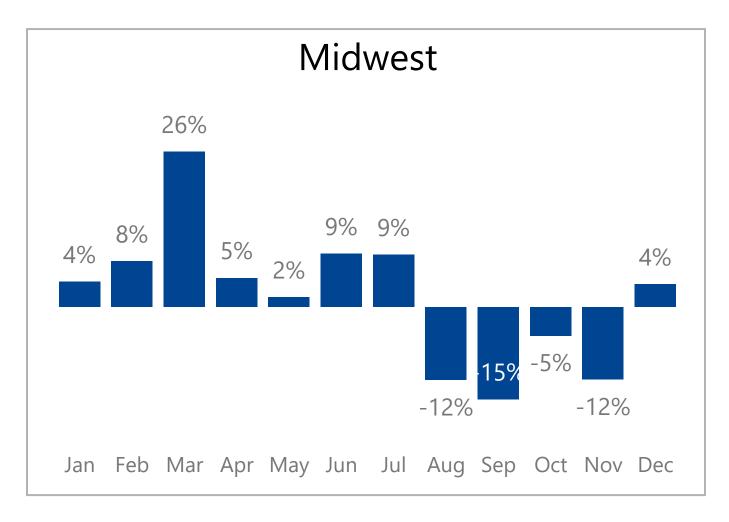

\$ |

- The report is based on a group of dealers who have reported their data over the previous three years. The dealer count, wholegood unit sale count, and total sales numbers above show the actual number of dealers and total sales being analyzed.
- The graph and analysis on the following pages is based on a smaller "same store" group of dealers who have submitted data each month for three years in a row.
- The report is showing data from combined sales of parts in all departments, wholegood sales and service repairs.
- The report is showing a year over year average with a yellow line indicating the current year performance over the previous year.







## Monthly Revenue and Growth Over Previous Year 1153 Same Store OPE Dealers









## **Monthly Revenue Growth By Region**



















## Regions



Information is also available on: <a href="https://www.constellationdealer.com/ope-market-update/">www.constellationdealer.com/ope-market-update/</a>

Have questions? Contact: <u>datasolutions@constellationdealer.com</u>