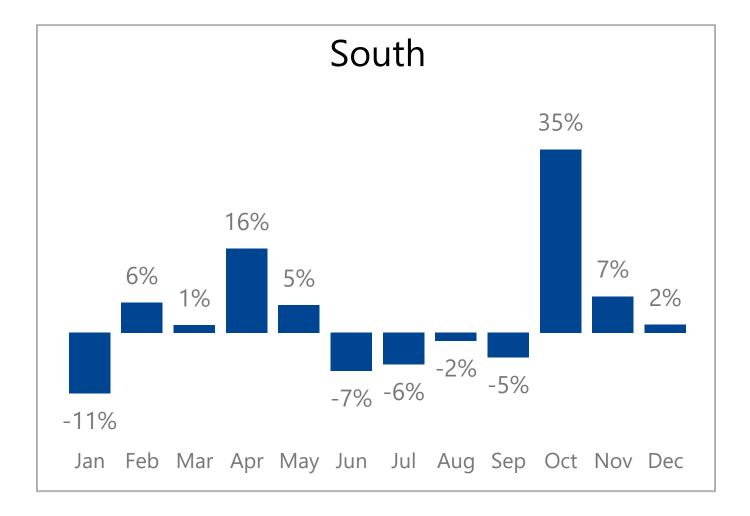

$ |

- The report is based on a group of dealers who have reported their data over the previous three years. The dealer count, wholegood unit sale count, and total sales numbers above show the actual number of dealers and total sales being analyzed.
- The graph and analysis on the following pages is based on a smaller "same store" group of dealers who have submitted data each month for three years in a row.
- The report is showing data from combined sales of parts in all departments, wholegood sales and service repairs.
- The report is showing a year over year average with a yellow line indicating the current year performance over the previous year.







## Monthly Revenue and Growth Over Previous Year 1153 Same Store OPE Dealers









## **Monthly Revenue Growth By Region**



















## Regions



Information is also available on: <a href="https://www.constellationdealer.com/ope-market-update/">www.constellationdealer.com/ope-market-update/</a>

Have questions? Contact: <u>datasolutions@constellationdealer.com</u>