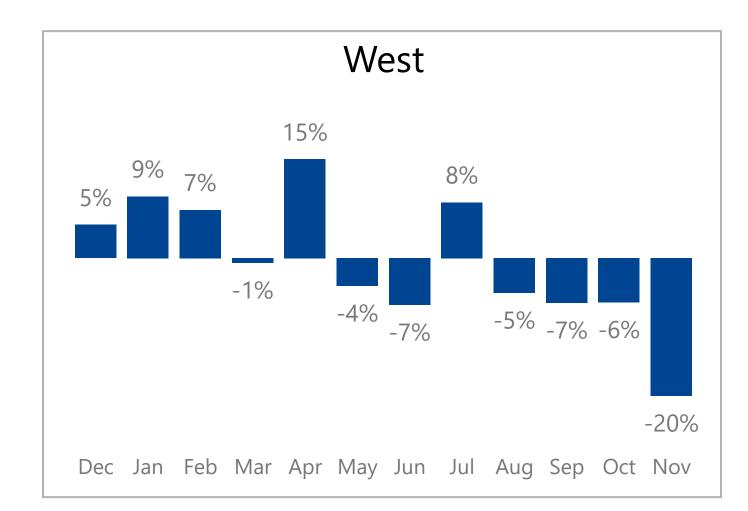

|

- The report is based on a group of dealers who have reported their data over the previous three years. The dealer count, wholegood unit sale count, and total sales numbers above show the actual number of dealers and total sales being analyzed.
- The graph and analysis on the following pages is based on a smaller "same store" group of dealers who have submitted data each month for three years in a row.
- The report is showing data from combined sales of parts in all departments, wholegood sales and service repairs.
- The report is showing a year over year average with a yellow line indicating the current year performance over the previous year.







## Monthly Revenue and Growth Over Previous Year 1080 Same Store OPE Dealers









## **Monthly Revenue Growth By Region**



















## Regions



Information is also available on: <a href="https://www.constellationdealer.com/ope-market-update/">www.constellationdealer.com/ope-market-update/</a>

Have questions? Contact: <u>datasolutions@constellationdealer.com</u>