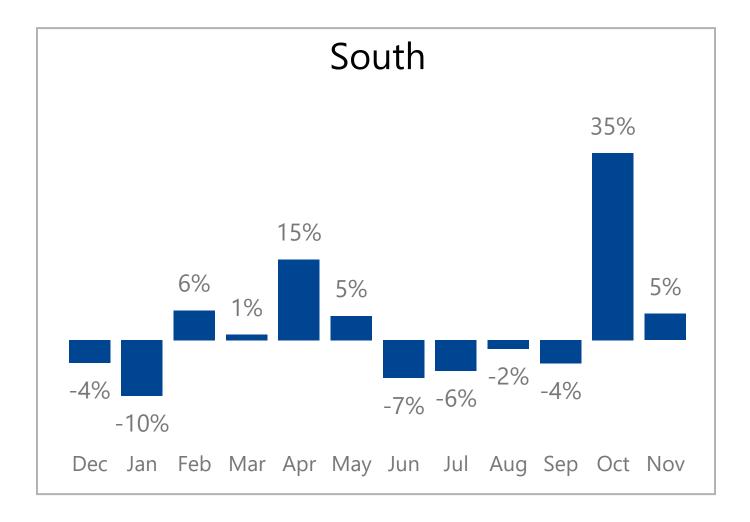

$ |

- The report is based on a group of dealers who have reported their data over the previous three years. The dealer count, wholegood unit sale count, and total sales numbers above show the actual number of dealers and total sales being analyzed.
- The graph and analysis on the following pages is based on a smaller "same store" group of dealers who have submitted data each month for three years in a row.
- The report is showing data from combined sales of parts in all departments, wholegood sales and service repairs.
- The report is showing a year over year average with a yellow line indicating the current year performance over the previous year.







## Monthly Revenue and Growth Over Previous Year 1080 Same Store OPE Dealers









## **Monthly Revenue Growth By Region**



















## Regions



Information is also available on: <a href="https://www.constellationdealer.com/ope-market-update/">www.constellationdealer.com/ope-market-update/</a>

Have questions? Contact: <u>datasolutions@constellationdealer.com</u>