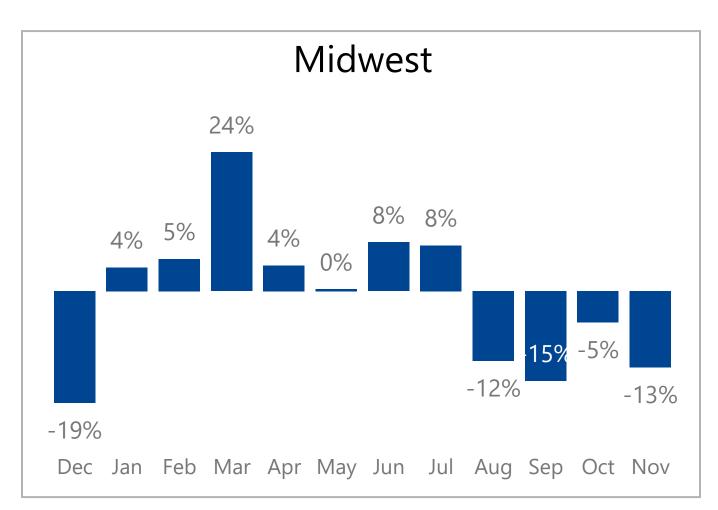

\$ |

- The report is based on a group of dealers who have reported their data over the previous three years. The dealer count, wholegood unit sale count, and total sales numbers above show the actual number of dealers and total sales being analyzed.
- The graph and analysis on the following pages is based on a smaller "same store" group of dealers who have submitted data each month for three years in a row.
- The report is showing data from combined sales of parts in all departments, wholegood sales and service repairs.
- The report is showing a year over year average with a yellow line indicating the current year performance over the previous year.







## Monthly Revenue and Growth Over Previous Year 1080 Same Store OPE Dealers









## **Monthly Revenue Growth By Region**



















## Regions



Information is also available on: <a href="https://www.constellationdealer.com/ope-market-update/">www.constellationdealer.com/ope-market-update/</a>

Have questions? Contact: <u>datasolutions@constellationdealer.com</u>