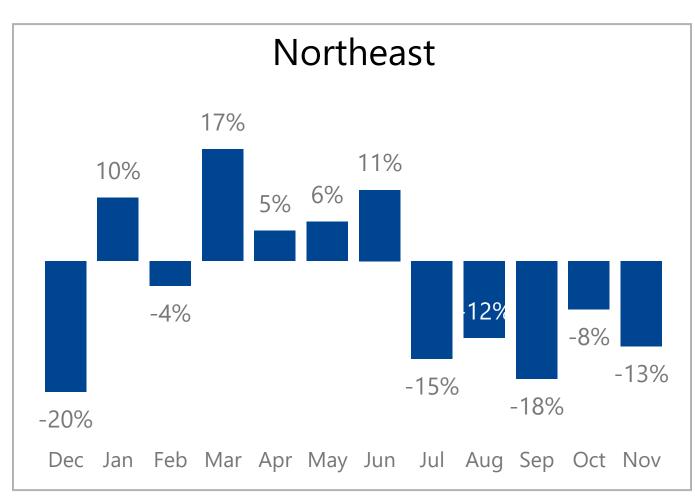

## **Monthly Revenue Growth By Region**

## Regions

Information is also available on: <a href="https://www.constellationdealer.com/ope-market-update/">www.constellationdealer.com/ope-market-update/</a>

Have questions? Contact: <u>datasolutions@constellationdealer.com</u>