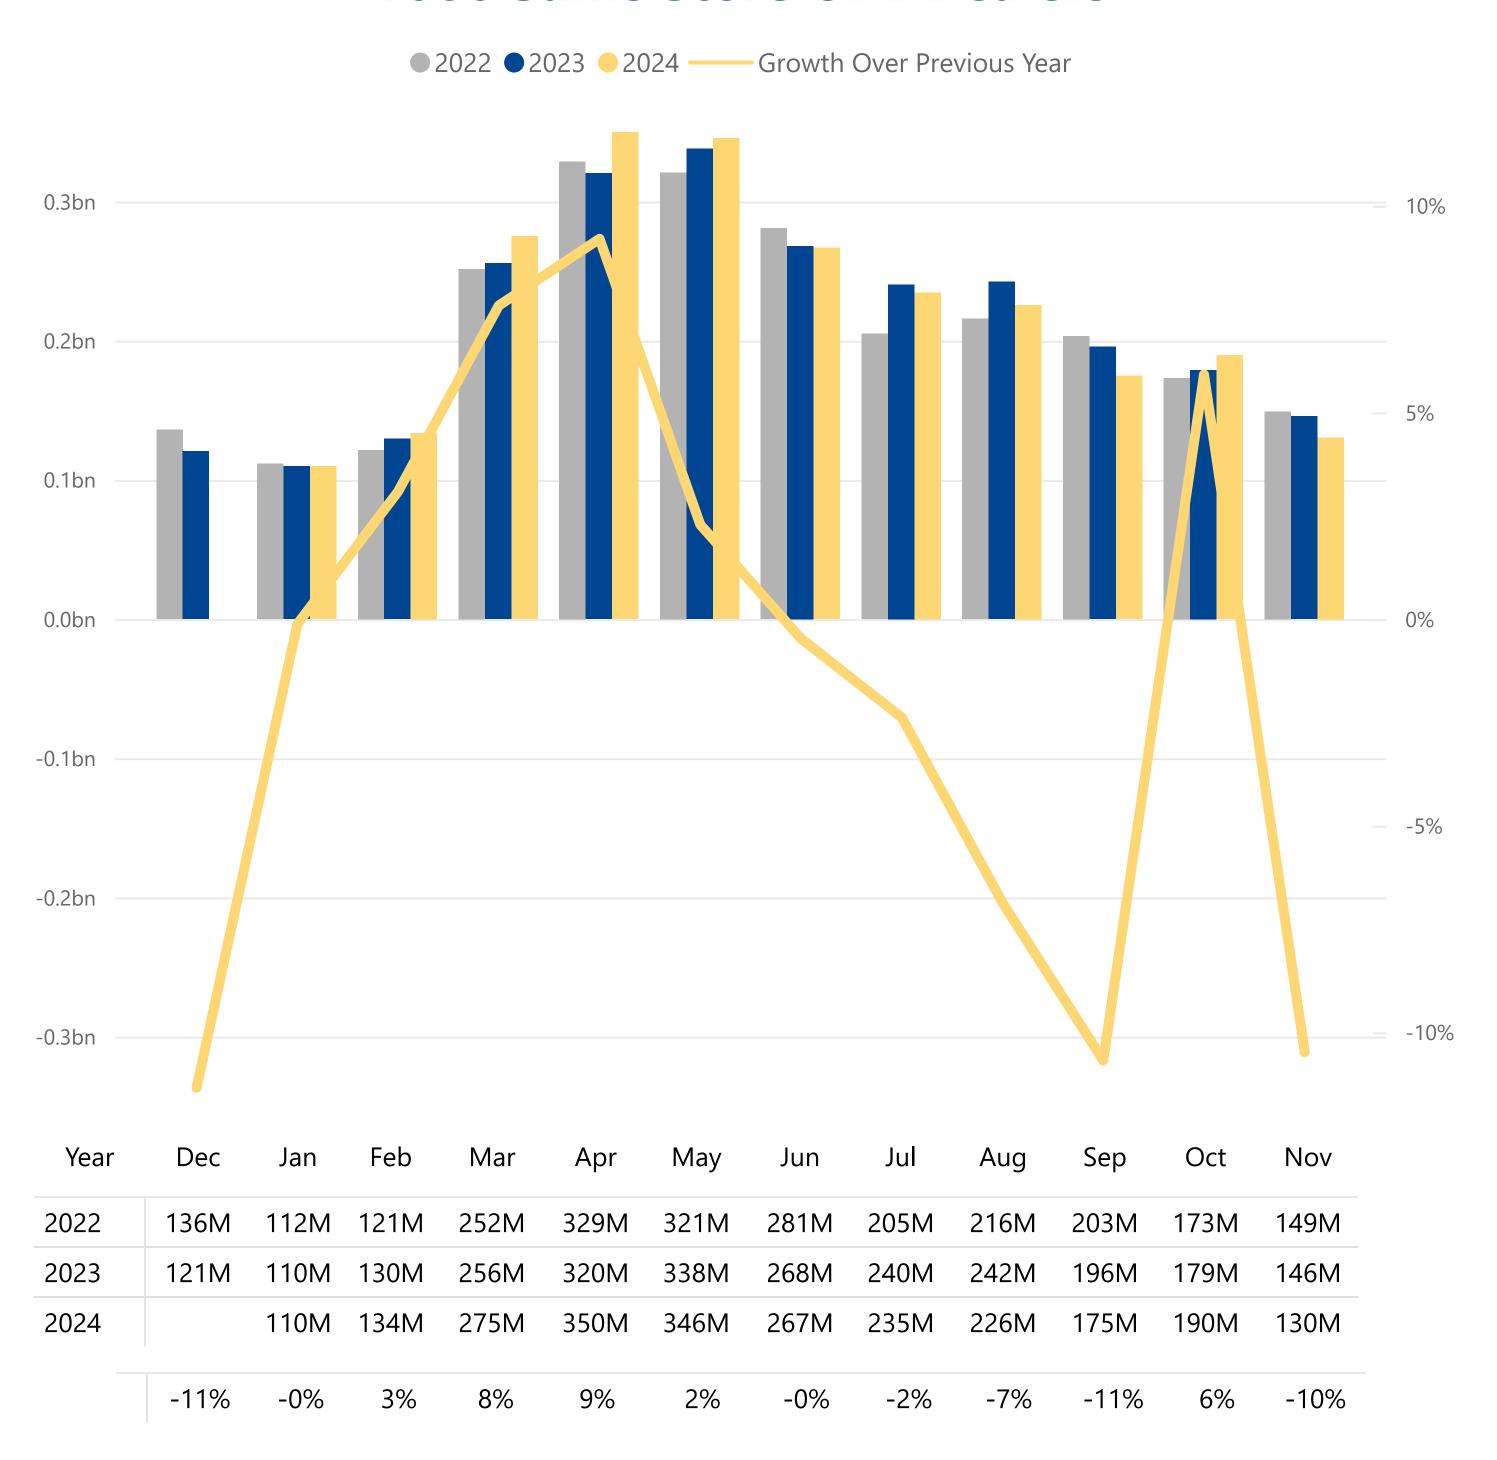

rket | Dealer Count | New Wholegood Units | Total Sales \$ |

- The report is based on a group of dealers who have reported their data over the previous three years. The dealer count, wholegood unit sale count, and total sales numbers above show the actual number of dealers and total sales being analyzed.
- The graph and analysis on the following pages is based on a smaller "same store" group of dealers who have submitted data each month for three years in a row.
- The report is showing data from combined sales of parts in all departments, wholegood sales and service repairs.
- The report is showing a year over year average with a yellow line indicating the current year performance over the previous year.







## Monthly Revenue and Growth Over Previous Year 1080 Same Store OPE Dealers









## **Monthly Revenue Growth By Region**



















## Regions



Information is also available on: <a href="https://www.constellationdealer.com/ope-market-update/">www.constellationdealer.com/ope-market-update/</a>

Have questions? Contact: <u>datasolutions@constellationdealer.com</u>