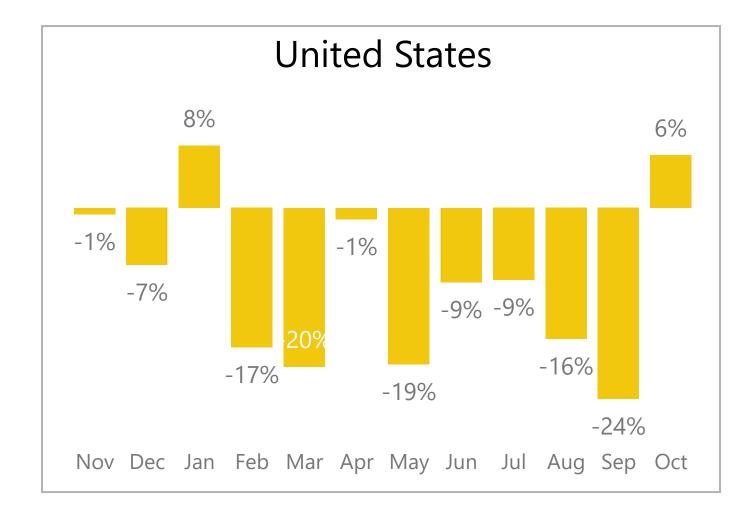

alers

2022 2023 2024 — Growth Over Previous Year





| Year | Nov | Dec | Jan | Feb  | Mar  | Apr  | May  | Jun  | Jul | Aug  | Sep  | Oct |
|------|-----|-----|-----|------|------|------|------|------|-----|------|------|-----|
| 2022 | 75M | 94M | 63M | 67M  | 85M  | 102M | 107M | 115M | 90M | 99M  | 90M  | 83M |
| 2023 | 79M | 86M | 58M | 77M  | 93M  | 97M  | 107M | 99M  | 85M | 102M | 93M  | 81M |
| 2024 |     |     | 61M | 66M  | 70M  | 92M  | 86M  | 86M  | 78M | 82M  | 75M  | 74M |
|      |     |     |     |      |      |      |      |      |     |      |      |     |
|      | 4%  | -9% | 5%  | -14% | -24% | -6%  | -20% | -14% | -8% | -19% | -19% | -9% |

www.idealcomputersystems.com

www.chartersoftware.com

www.csystemssoftware.com







## **Monthly Revenue Growth By Region**













#### www.idealcomputersystems.com

#### www.chartersoftware.com

#### www.csystemssoftware.com







### Regions



Information is also available on: <u>www.constellationdealer.com/ope-market-update/</u>

Have questions? Contact: <u>datasolutions@constellationdealer.com</u>

www.idealcomputersystems.com

www.chartersoftware.com

www.csystemssoftware.com