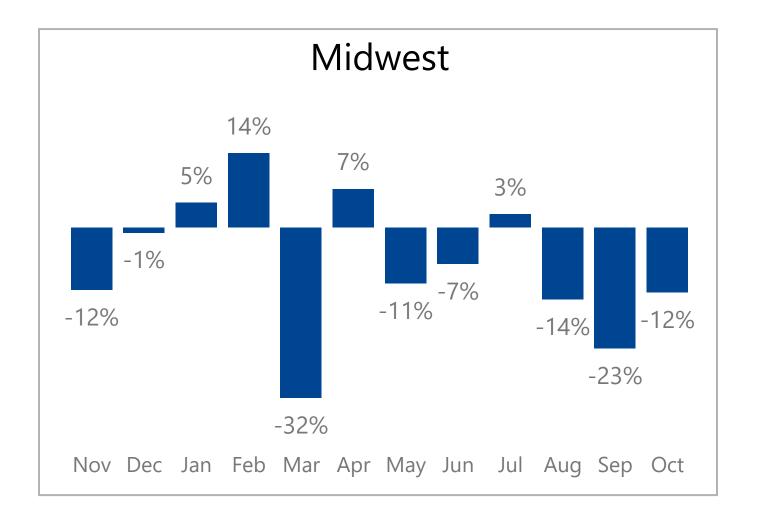

2022 2023 2024 — Growth Over Previous Year





| Year | Nov | Dec | Jan | Feb  | Mar  | Apr  | May  | Jun  | Jul | Aug  | Sep  | Oct |
|------|-----|-----|-----|------|------|------|------|------|-----|------|------|-----|
| 2022 | 75M | 94M | 63M | 67M  | 85M  | 102M | 107M | 115M | 90M | 99M  | 90M  | 83M |
| 2023 | 79M | 86M | 58M | 77M  | 93M  | 97M  | 107M | 99M  | 85M | 102M | 93M  | 81M |
| 2024 |     |     | 61M | 66M  | 70M  | 92M  | 86M  | 86M  | 78M | 82M  | 75M  | 74M |
|      |     |     |     |      |      |      |      |      |     |      |      |     |
|      | 4%  | -9% | 5%  | -14% | -24% | -6%  | -20% | -14% | -8% | -19% | -19% | -9% |

www.idealcomputersystems.com

www.chartersoftware.com

www.csystemssoftware.com







## **Monthly Revenue Growth By Region**













#### www.idealcomputersystems.com

#### www.chartersoftware.com

#### www.csystemssoftware.com







### Regions



Information is also available on: <u>www.constellationdealer.com/ope-market-update/</u>

Have questions? Contact: <u>datasolutions@constellationdealer.com</u>

www.idealcomputersystems.com

www.chartersoftware.com

www.csystemssoftware.com