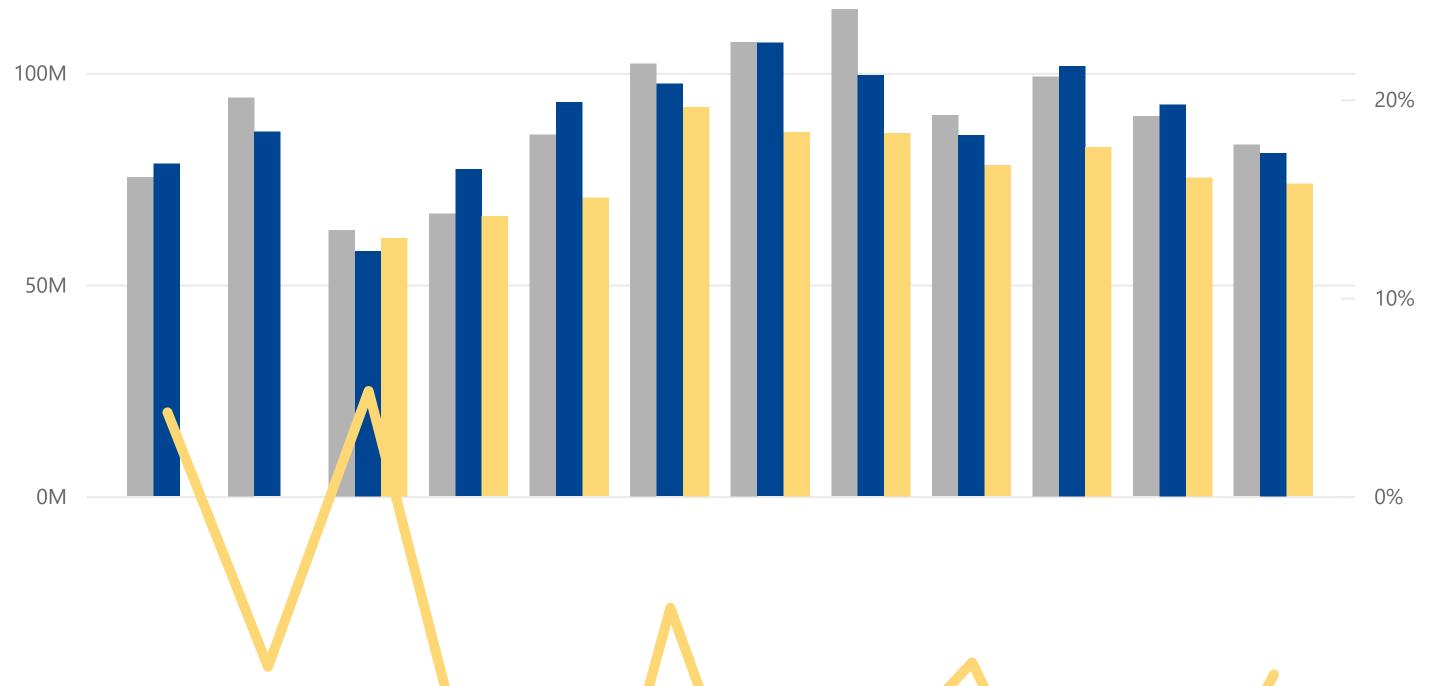

The graph and analysis on the following pages is based on a smaller "same store" group of dealers who have submitted data each month for three years in a row.

The report is showing data from combined sales of parts in all departments, wholegood sales and service repairs.

The report is showing a year over year average with a yellow line indicating the current year performance over the previous year.

# Monthly Revenue and Growth Over Previous Year 228 Same Store Tractor Dealers

2022 2023 2024 — Growth Over Previous Year

| Year | Nov | Dec | Jan | Feb  | Mar  | Apr  | May  | Jun  | Jul | Aug  | Sep  | Oct |
|------|-----|-----|-----|------|------|------|------|------|-----|------|------|-----|
| 2022 | 75M | 94M | 63M | 67M  | 85M  | 102M | 107M | 115M | 90M | 99M  | 90M  | 83M |
| 2023 | 79M | 86M | 58M | 77M  | 93M  | 97M  | 107M | 99M  | 85M | 102M | 93M  | 81M |
| 2024 |     |     | 61M | 66M  | 70M  | 92M  | 86M  | 86M  | 78M | 82M  | 75M  | 74M |
|      |     |     |     |      |      |      |      |      |     |      |      |     |
|      | 4%  | -9% | 5%  | -14% | -24% | -6%  | -20% | -14% | -8% | -19% | -19% | -9% |