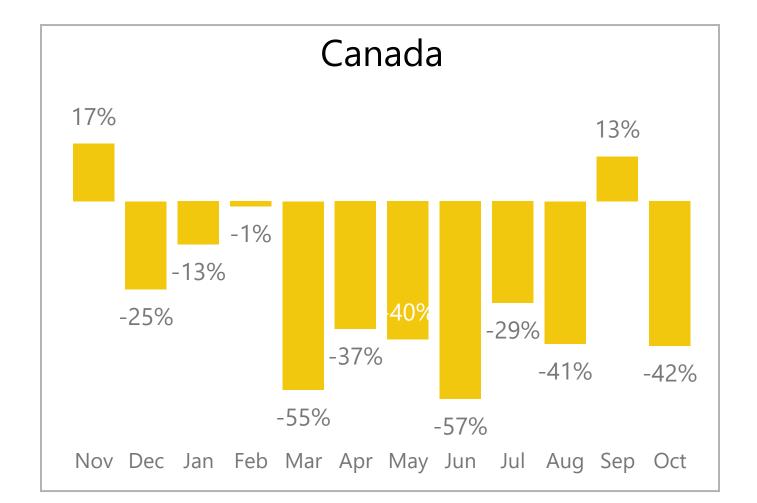

s

2022 2023 2024 — Growth Over Previous Year





| Year | Nov | Dec | Jan | Feb  | Mar  | Apr  | May  | Jun  | Jul | Aug  | Sep  | Oct |
|------|-----|-----|-----|------|------|------|------|------|-----|------|------|-----|
| 2022 | 75M | 94M | 63M | 67M  | 85M  | 102M | 107M | 115M | 90M | 99M  | 90M  | 83M |
| 2023 | 79M | 86M | 58M | 77M  | 93M  | 97M  | 107M | 99M  | 85M | 102M | 93M  | 81M |
| 2024 |     |     | 61M | 66M  | 70M  | 92M  | 86M  | 86M  | 78M | 82M  | 75M  | 74M |
|      |     |     |     |      |      |      |      |      |     |      |      |     |
|      | 4%  | -9% | 5%  | -14% | -24% | -6%  | -20% | -14% | -8% | -19% | -19% | -9% |

www.idealcomputersystems.com

www.chartersoftware.com

www.csystemssoftware.com







## **Monthly Revenue Growth By Region**













#### www.idealcomputersystems.com

#### www.chartersoftware.com

#### www.csystemssoftware.com







### Regions



Information is also available on: <u>www.constellationdealer.com/ope-market-update/</u>

Have questions? Contact: <u>datasolutions@constellationdealer.com</u>

www.idealcomputersystems.com

www.chartersoftware.com

www.csystemssoftware.com