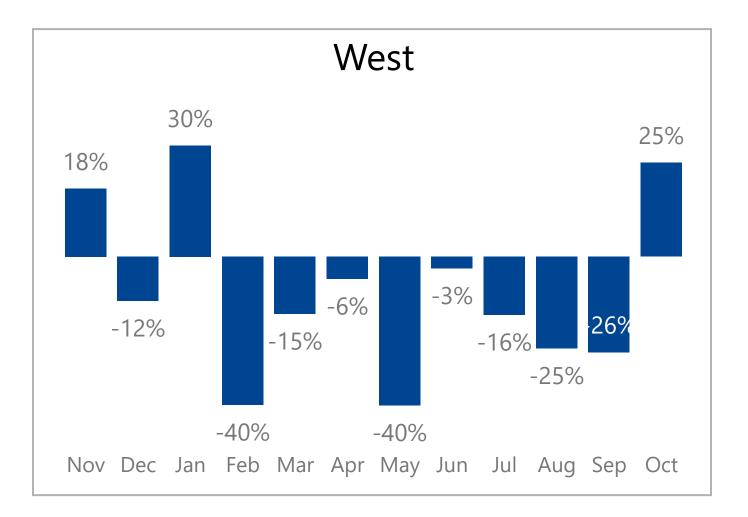

2 2023 2024 — Growth Over Previous Year





| Year | Nov | Dec | Jan | Feb  | Mar  | Apr  | May  | Jun  | Jul | Aug  | Sep  | Oct |
|------|-----|-----|-----|------|------|------|------|------|-----|------|------|-----|
| 2022 | 75M | 94M | 63M | 67M  | 85M  | 102M | 107M | 115M | 90M | 99M  | 90M  | 83M |
| 2023 | 79M | 86M | 58M | 77M  | 93M  | 97M  | 107M | 99M  | 85M | 102M | 93M  | 81M |
| 2024 |     |     | 61M | 66M  | 70M  | 92M  | 86M  | 86M  | 78M | 82M  | 75M  | 74M |
|      |     |     |     |      |      |      |      |      |     |      |      |     |
|      | 4%  | -9% | 5%  | -14% | -24% | -6%  | -20% | -14% | -8% | -19% | -19% | -9% |

www.idealcomputersystems.com

www.chartersoftware.com

www.csystemssoftware.com







## **Monthly Revenue Growth By Region**













#### www.idealcomputersystems.com

#### www.chartersoftware.com

#### www.csystemssoftware.com







### Regions



Information is also available on: <u>www.constellationdealer.com/ope-market-update/</u>

Have questions? Contact: <u>datasolutions@constellationdealer.com</u>

www.idealcomputersystems.com

www.chartersoftware.com

www.csystemssoftware.com