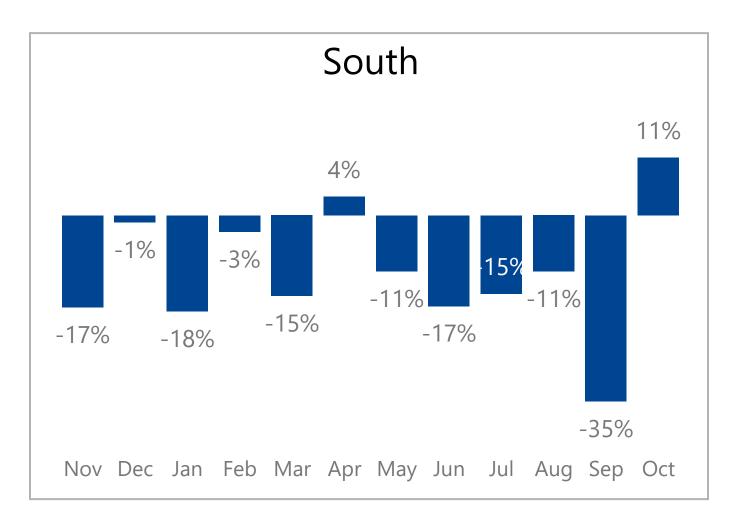

022 2023 2024 — Growth Over Previous Year





| Year | Nov | Dec | Jan | Feb  | Mar  | Apr  | May  | Jun  | Jul | Aug  | Sep  | Oct |
|------|-----|-----|-----|------|------|------|------|------|-----|------|------|-----|
| 2022 | 75M | 94M | 63M | 67M  | 85M  | 102M | 107M | 115M | 90M | 99M  | 90M  | 83M |
| 2023 | 79M | 86M | 58M | 77M  | 93M  | 97M  | 107M | 99M  | 85M | 102M | 93M  | 81M |
| 2024 |     |     | 61M | 66M  | 70M  | 92M  | 86M  | 86M  | 78M | 82M  | 75M  | 74M |
|      |     |     |     |      |      |      |      |      |     |      |      |     |
|      | 4%  | -9% | 5%  | -14% | -24% | -6%  | -20% | -14% | -8% | -19% | -19% | -9% |

www.idealcomputersystems.com

www.chartersoftware.com

www.csystemssoftware.com







## **Monthly Revenue Growth By Region**













#### www.idealcomputersystems.com

#### www.chartersoftware.com

#### www.csystemssoftware.com







### Regions



Information is also available on: <u>www.constellationdealer.com/ope-market-update/</u>

Have questions? Contact: <u>datasolutions@constellationdealer.com</u>

www.idealcomputersystems.com

www.chartersoftware.com

www.csystemssoftware.com