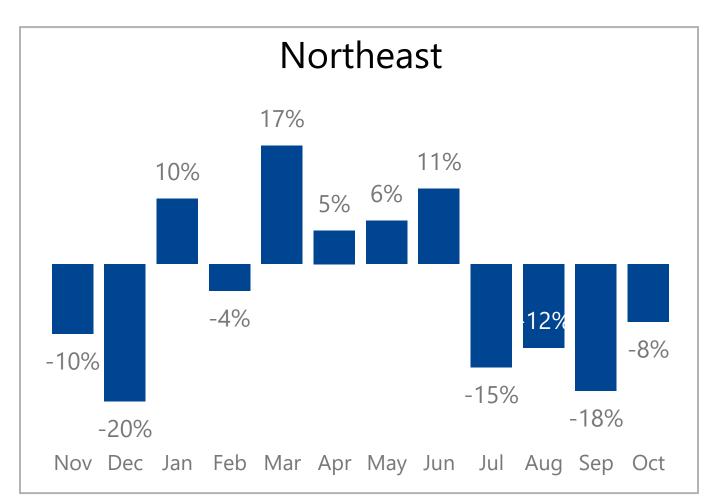

## **Monthly Revenue Growth By Region**

## Regions

Information is also available on: <a href="https://www.constellationdealer.com/ope-market-update/">www.constellationdealer.com/ope-market-update/</a>

Have questions? Contact: <u>datasolutions@constellationdealer.com</u>