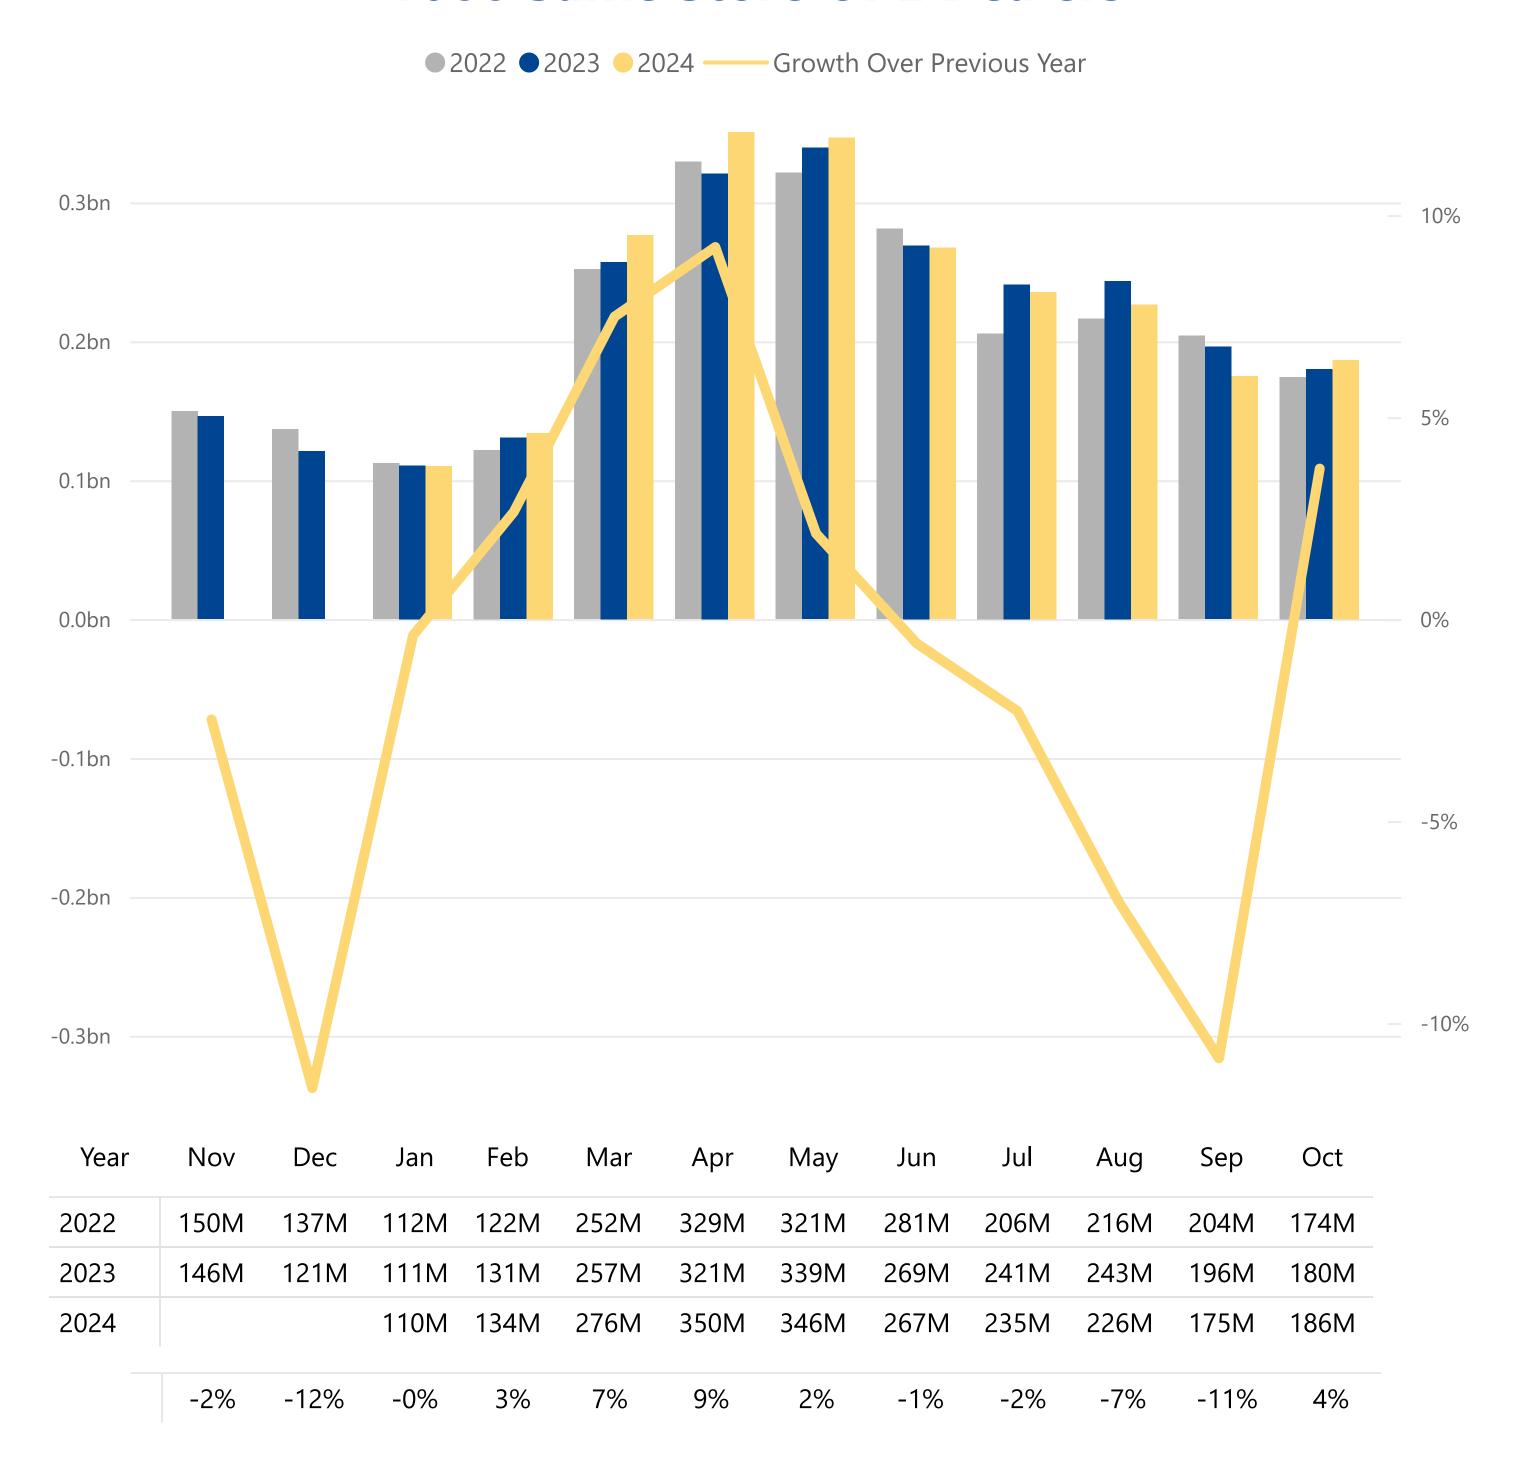

rket | Dealer Count | New Wholegood Units | Total Sales \$ |

- The report is based on a group of dealers who have reported their data over the previous three years. The dealer count, wholegood unit sale count, and total sales numbers above show the actual number of dealers and total sales being analyzed.
- The graph and analysis on the following pages is based on a smaller "same store" group of dealers who have submitted data each month for three years in a row.
- The report is showing data from combined sales of parts in all departments, wholegood sales and service repairs.
- The report is showing a year over year average with a yellow line indicating the current year performance over the previous year.







## Monthly Revenue and Growth Over Previous Year 1088 Same Store OPE Dealers









## **Monthly Revenue Growth By Region**



















## Regions



Information is also available on: <a href="https://www.constellationdealer.com/ope-market-update/">www.constellationdealer.com/ope-market-update/</a>

Have questions? Contact: <u>datasolutions@constellationdealer.com</u>