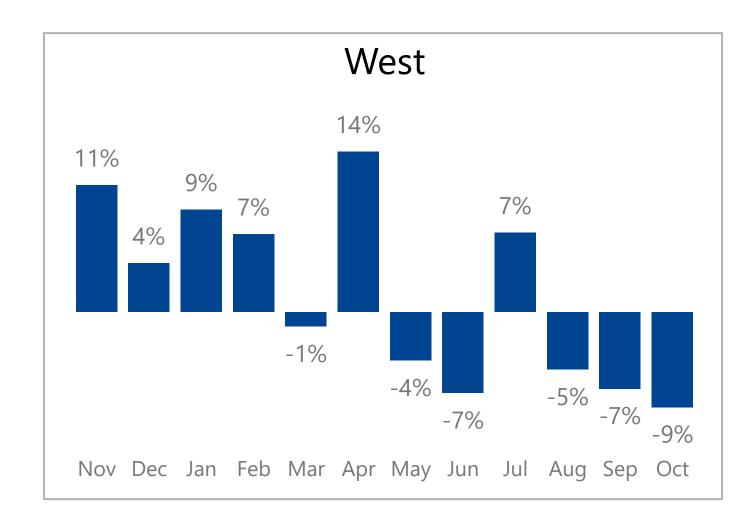

|

- The report is based on a group of dealers who have reported their data over the previous three years. The dealer count, wholegood unit sale count, and total sales numbers above show the actual number of dealers and total sales being analyzed.
- The graph and analysis on the following pages is based on a smaller "same store" group of dealers who have submitted data each month for three years in a row.
- The report is showing data from combined sales of parts in all departments, wholegood sales and service repairs.
- The report is showing a year over year average with a yellow line indicating the current year performance over the previous year.







## Monthly Revenue and Growth Over Previous Year 1088 Same Store OPE Dealers









## **Monthly Revenue Growth By Region**



















## Regions



Information is also available on: <a href="https://www.constellationdealer.com/ope-market-update/">www.constellationdealer.com/ope-market-update/</a>

Have questions? Contact: <u>datasolutions@constellationdealer.com</u>