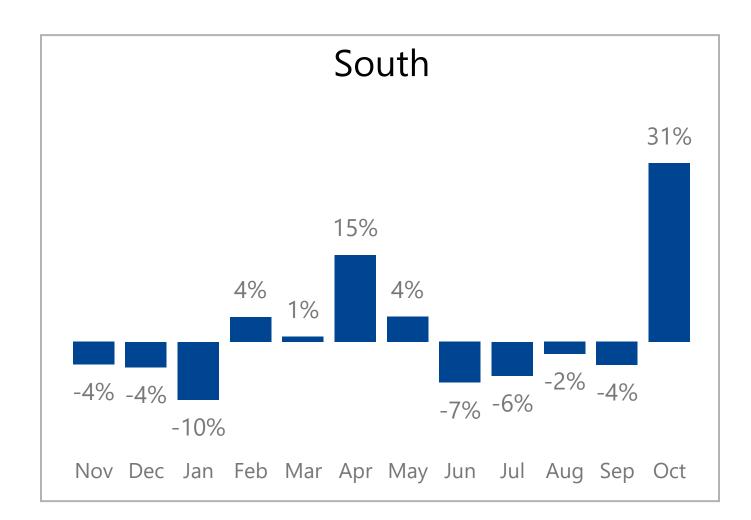

$ |

- The report is based on a group of dealers who have reported their data over the previous three years. The dealer count, wholegood unit sale count, and total sales numbers above show the actual number of dealers and total sales being analyzed.
- The graph and analysis on the following pages is based on a smaller "same store" group of dealers who have submitted data each month for three years in a row.
- The report is showing data from combined sales of parts in all departments, wholegood sales and service repairs.
- The report is showing a year over year average with a yellow line indicating the current year performance over the previous year.







## Monthly Revenue and Growth Over Previous Year 1088 Same Store OPE Dealers









## **Monthly Revenue Growth By Region**



















## Regions



Information is also available on: <a href="https://www.constellationdealer.com/ope-market-update/">www.constellationdealer.com/ope-market-update/</a>

Have questions? Contact: <u>datasolutions@constellationdealer.com</u>