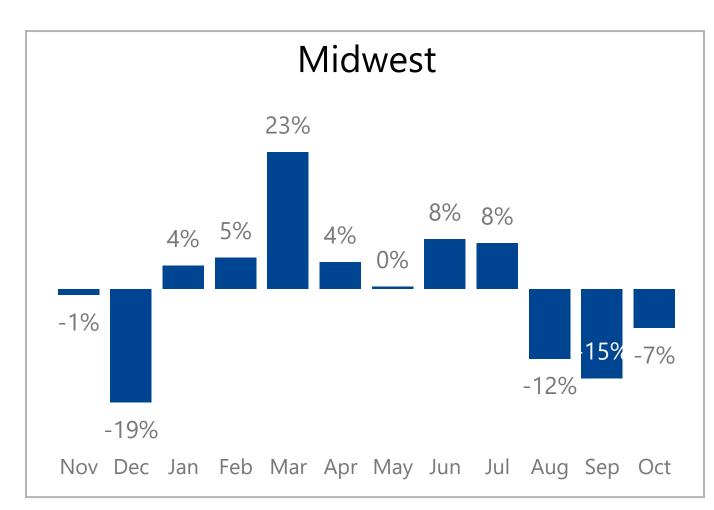

\$ |

- The report is based on a group of dealers who have reported their data over the previous three years. The dealer count, wholegood unit sale count, and total sales numbers above show the actual number of dealers and total sales being analyzed.
- The graph and analysis on the following pages is based on a smaller "same store" group of dealers who have submitted data each month for three years in a row.
- The report is showing data from combined sales of parts in all departments, wholegood sales and service repairs.
- The report is showing a year over year average with a yellow line indicating the current year performance over the previous year.







## Monthly Revenue and Growth Over Previous Year 1088 Same Store OPE Dealers









## **Monthly Revenue Growth By Region**



















## Regions



Information is also available on: <a href="https://www.constellationdealer.com/ope-market-update/">www.constellationdealer.com/ope-market-update/</a>

Have questions? Contact: <u>datasolutions@constellationdealer.com</u>