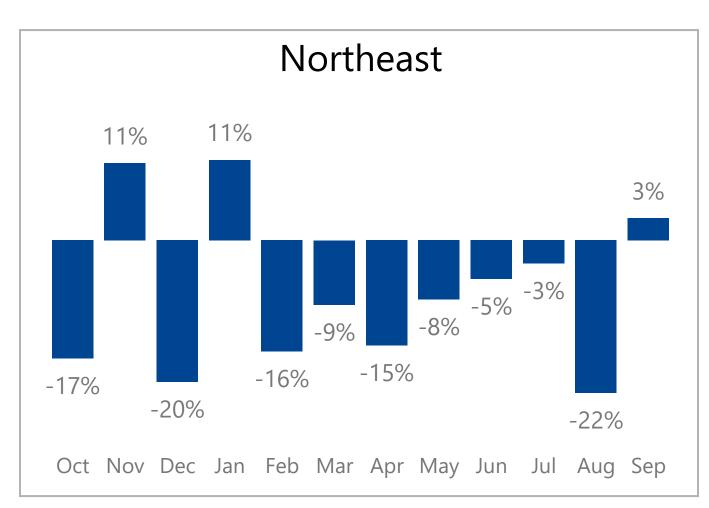

## **Monthly Revenue Growth By Region**

## Regions

Information is also available on: <a href="https://www.constellationdealer.com/ope-market-update/">www.constellationdealer.com/ope-market-update/</a>

Have questions? Contact: <u>datasolutions@constellationdealer.com</u>