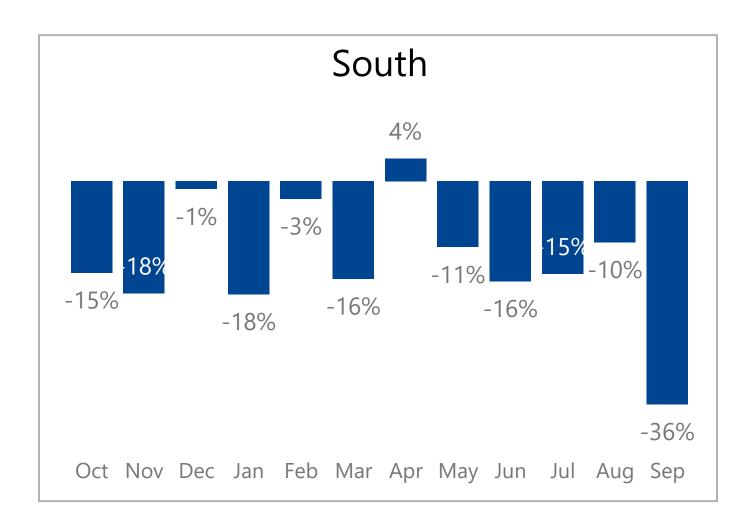

- The report is based on a group of dealers who have reported their data over the previous three years. The dealer count, wholegood unit sale count, and total sales numbers above show the actual number of dealers and total sales being analyzed.
- The graph and analysis on the following pages is based on a smaller "same store" group of dealers who have submitted data each month for three years in a row.
- The report is showing data from combined sales of parts in all departments, wholegood sales and service repairs.
- The report is showing a year over year average with a yellow line indicating the current year performance over the previous year.







## Monthly Revenue and Growth Over Previous Year 229 Same Store Tractor Dealers









## **Monthly Revenue Growth By Region**



















## Regions



Information is also available on: <a href="https://www.constellationdealer.com/ope-market-update/">www.constellationdealer.com/ope-market-update/</a>

Have questions? Contact: <u>datasolutions@constellationdealer.com</u>