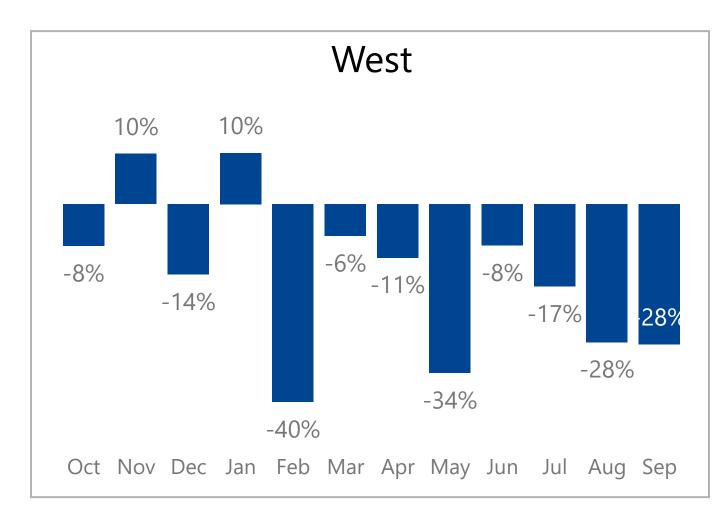

- The report is based on a group of dealers who have reported their data over the previous three years. The dealer count, wholegood unit sale count, and total sales numbers above show the actual number of dealers and total sales being analyzed.
- The graph and analysis on the following pages is based on a smaller "same store" group of dealers who have submitted data each month for three years in a row.
- The report is showing data from combined sales of parts in all departments, wholegood sales and service repairs.
- The report is showing a year over year average with a yellow line indicating the current year performance over the previous year.







## Monthly Revenue and Growth Over Previous Year 229 Same Store Tractor Dealers









## **Monthly Revenue Growth By Region**



















## Regions



Information is also available on: <a href="https://www.constellationdealer.com/ope-market-update/">www.constellationdealer.com/ope-market-update/</a>

Have questions? Contact: <u>datasolutions@constellationdealer.com</u>