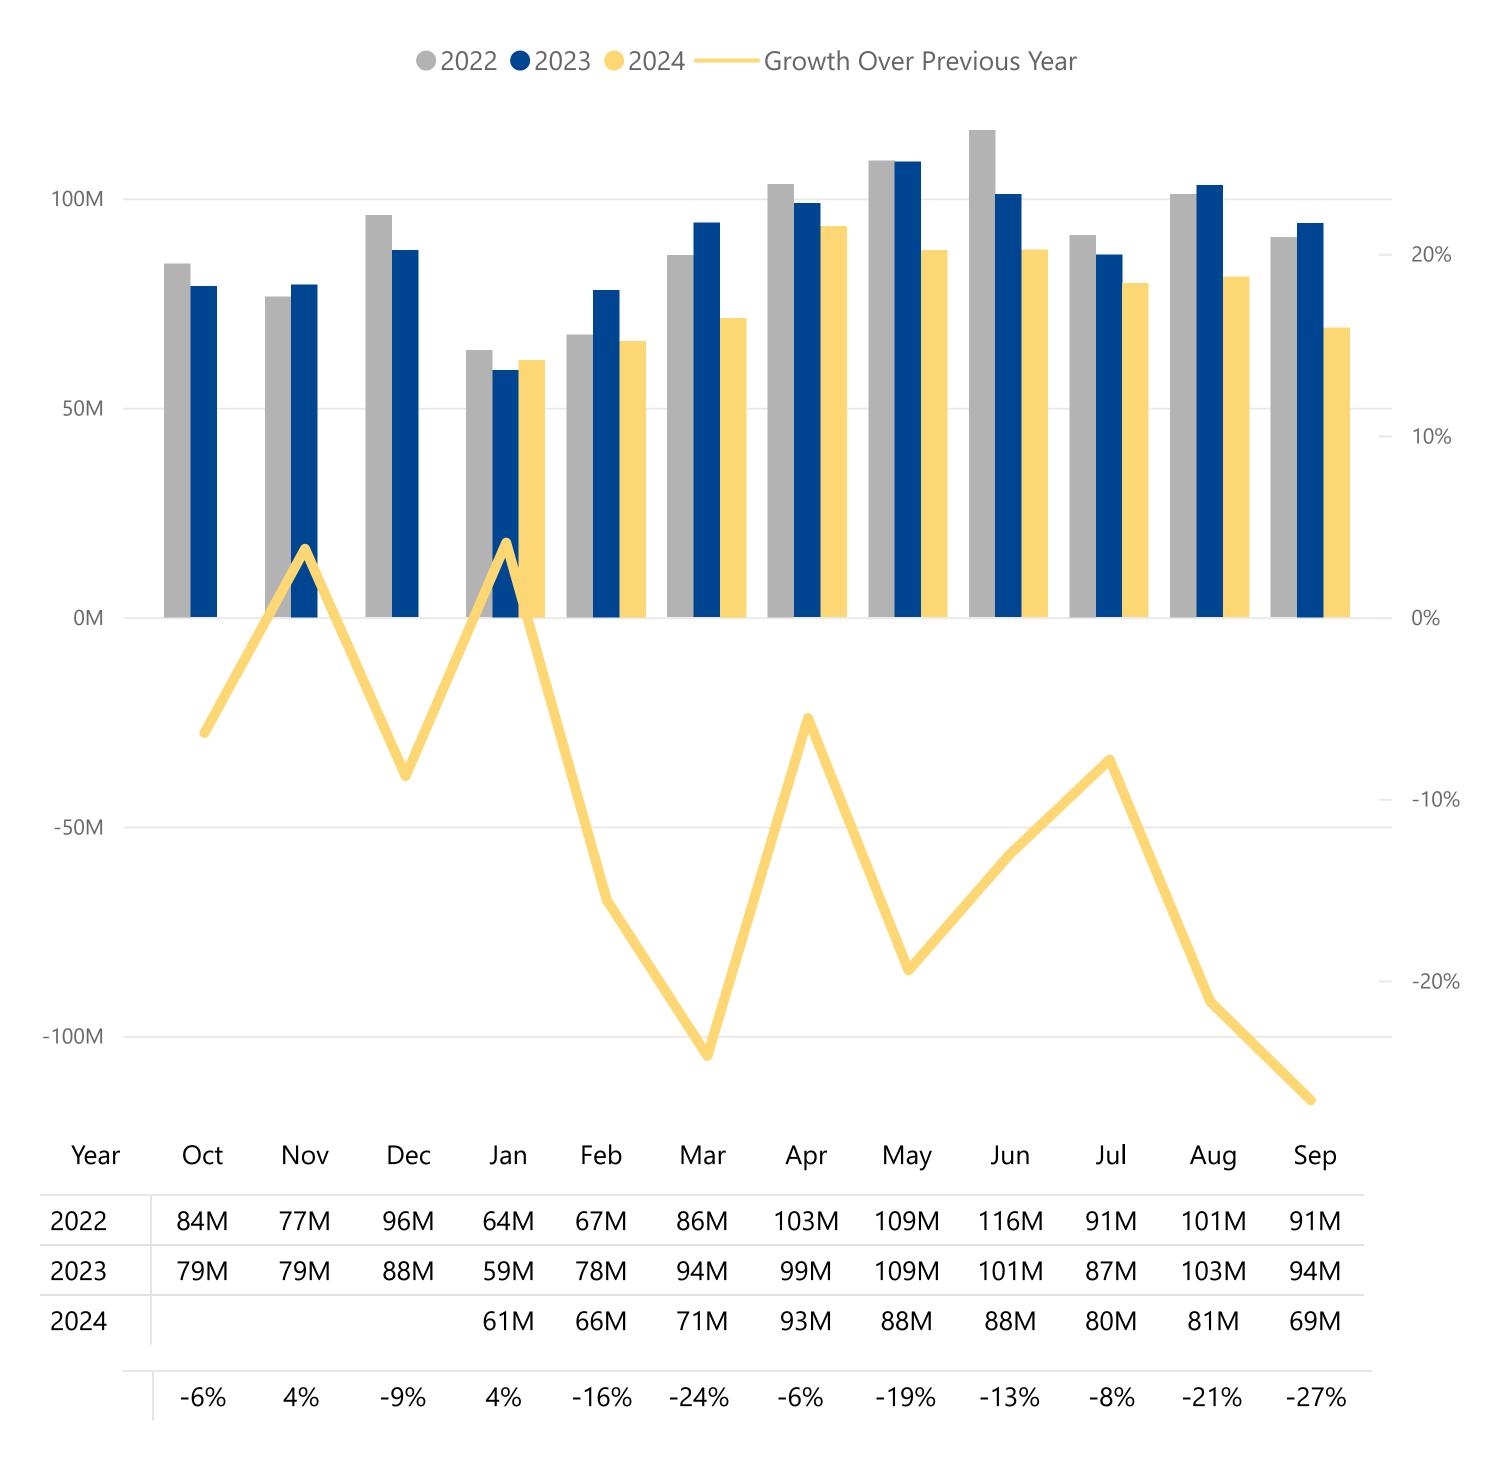

| Dealer Count | New Wholegood Units | Total Sales \$ |

- The report is based on a group of dealers who have reported their data over the previous three years. The dealer count, wholegood unit sale count, and total sales numbers above show the actual number of dealers and total sales being analyzed.
- The graph and analysis on the following pages is based on a smaller "same store" group of dealers who have submitted data each month for three years in a row.
- The report is showing data from combined sales of parts in all departments, wholegood sales and service repairs.
- The report is showing a year over year average with a yellow line indicating the current year performance over the previous year.







## Monthly Revenue and Growth Over Previous Year 229 Same Store Tractor Dealers









## **Monthly Revenue Growth By Region**



















## Regions



Information is also available on: <a href="https://www.constellationdealer.com/ope-market-update/">www.constellationdealer.com/ope-market-update/</a>

Have questions? Contact: <u>datasolutions@constellationdealer.com</u>