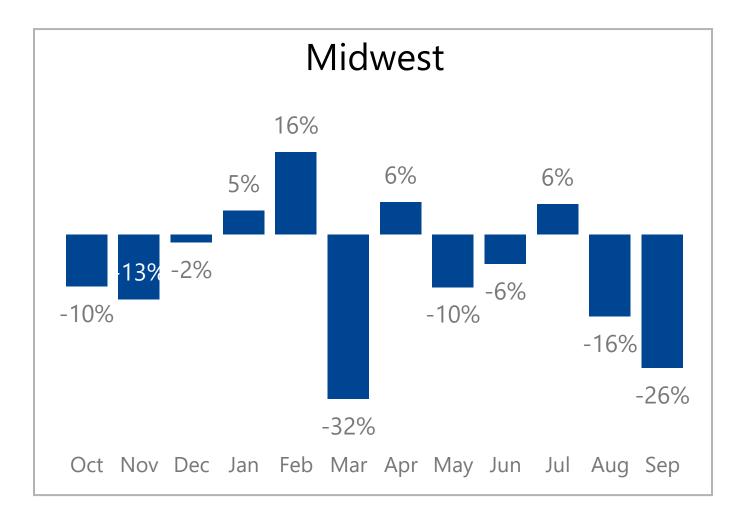

|

- The report is based on a group of dealers who have reported their data over the previous three years. The dealer count, wholegood unit sale count, and total sales numbers above show the actual number of dealers and total sales being analyzed.
- The graph and analysis on the following pages is based on a smaller "same store" group of dealers who have submitted data each month for three years in a row.
- The report is showing data from combined sales of parts in all departments, wholegood sales and service repairs.
- The report is showing a year over year average with a yellow line indicating the current year performance over the previous year.







## Monthly Revenue and Growth Over Previous Year 229 Same Store Tractor Dealers









## **Monthly Revenue Growth By Region**



















## Regions



Information is also available on: <a href="https://www.constellationdealer.com/ope-market-update/">www.constellationdealer.com/ope-market-update/</a>

Have questions? Contact: <u>datasolutions@constellationdealer.com</u>