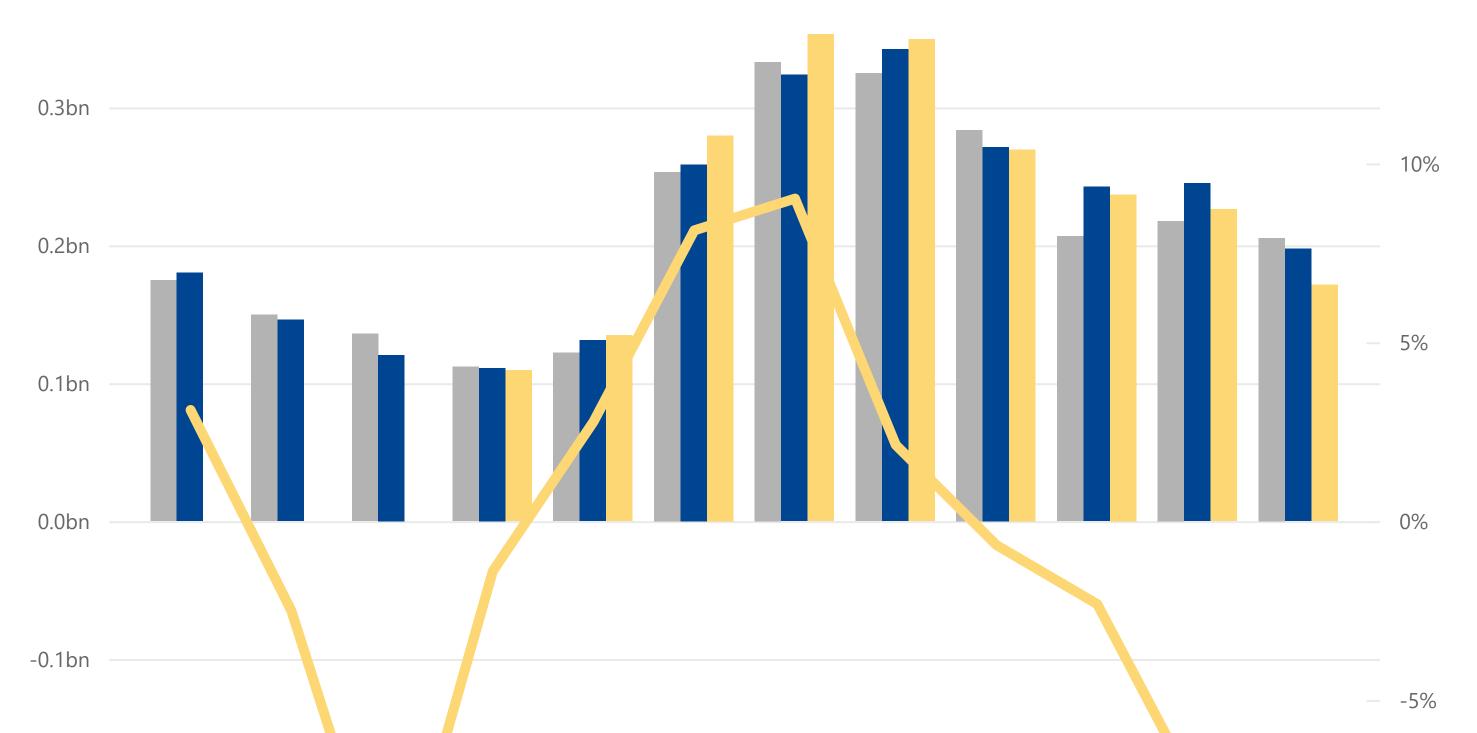

The graph and analysis on the following pages is based on a smaller "same store" group of dealers who have submitted data each month for three years in a row.

The report is showing data from combined sales of parts in all departments, wholegood sales and service repairs.

The report is showing a year over year average with a yellow line indicating the current year performance over the previous year.

# Monthly Revenue and Growth Over Previous Year 1095 Same Store OPE Dealers

2022 2023 2024 — Growth Over Previous Year

| Year | Oct  | Nov  | Dec  | Jan  | Feb  | Mar  | Apr  | May  | Jun  | Jul  | Aug  | Sep  |
|------|------|------|------|------|------|------|------|------|------|------|------|------|
| 2022 | 175M | 150M | 136M | 112M | 122M | 253M | 333M | 325M | 284M | 207M | 218M | 205M |
| 2023 | 180M | 146M | 120M | 111M | 131M | 259M | 324M | 342M | 271M | 242M | 245M | 197M |
| 2024 |      |      |      | 109M | 135M | 280M | 353M | 349M | 270M | 237M | 226M | 171M |
|      | 3%   | -3%  | -11% | -1%  | 3%   | 8%   | 9%   | 2%   | -1%  | -2%  | -8%  | -13% |