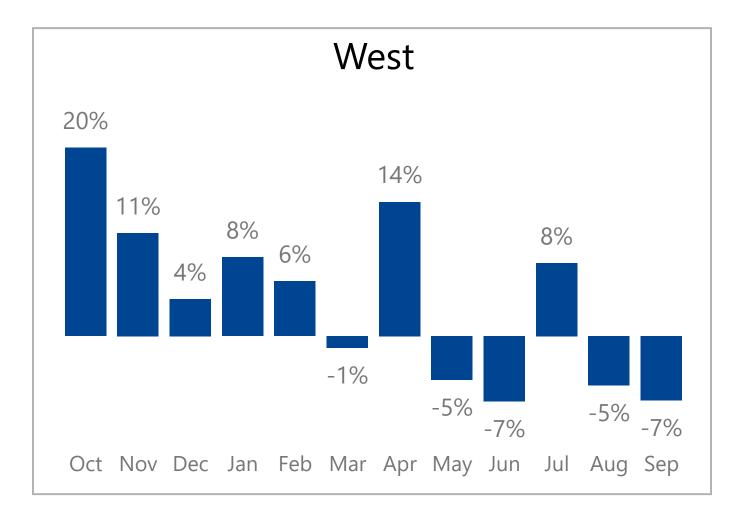

## **Monthly Revenue Growth By Region**

www.idealcomputersystems.com

### Regions

Information is also available on: <u>www.constellationdealer.com/ope-market-update/</u>

Have questions? Contact: <u>datasolutions@constellationdealer.com</u>

www.idealcomputersystems.com

www.chartersoftware.com