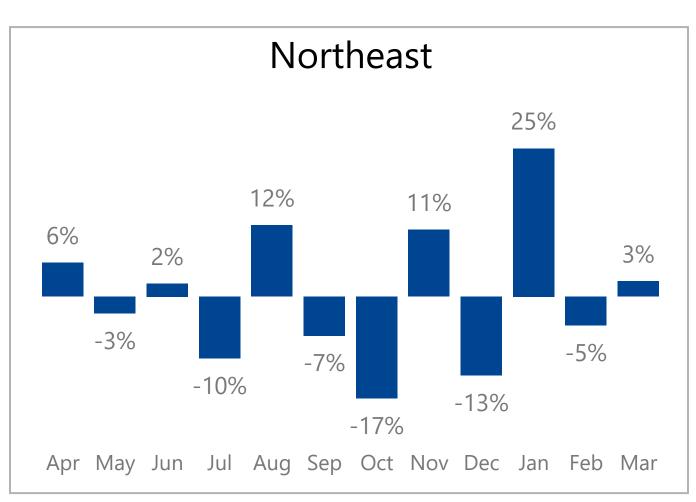

## **Monthly Revenue Growth By Region**

## Regions

Information is also available on: <a href="https://www.constellationdealer.com/ope-market-update/">www.constellationdealer.com/ope-market-update/</a>

Have questions? Contact: <u>datasolutions@constellationdealer.com</u>