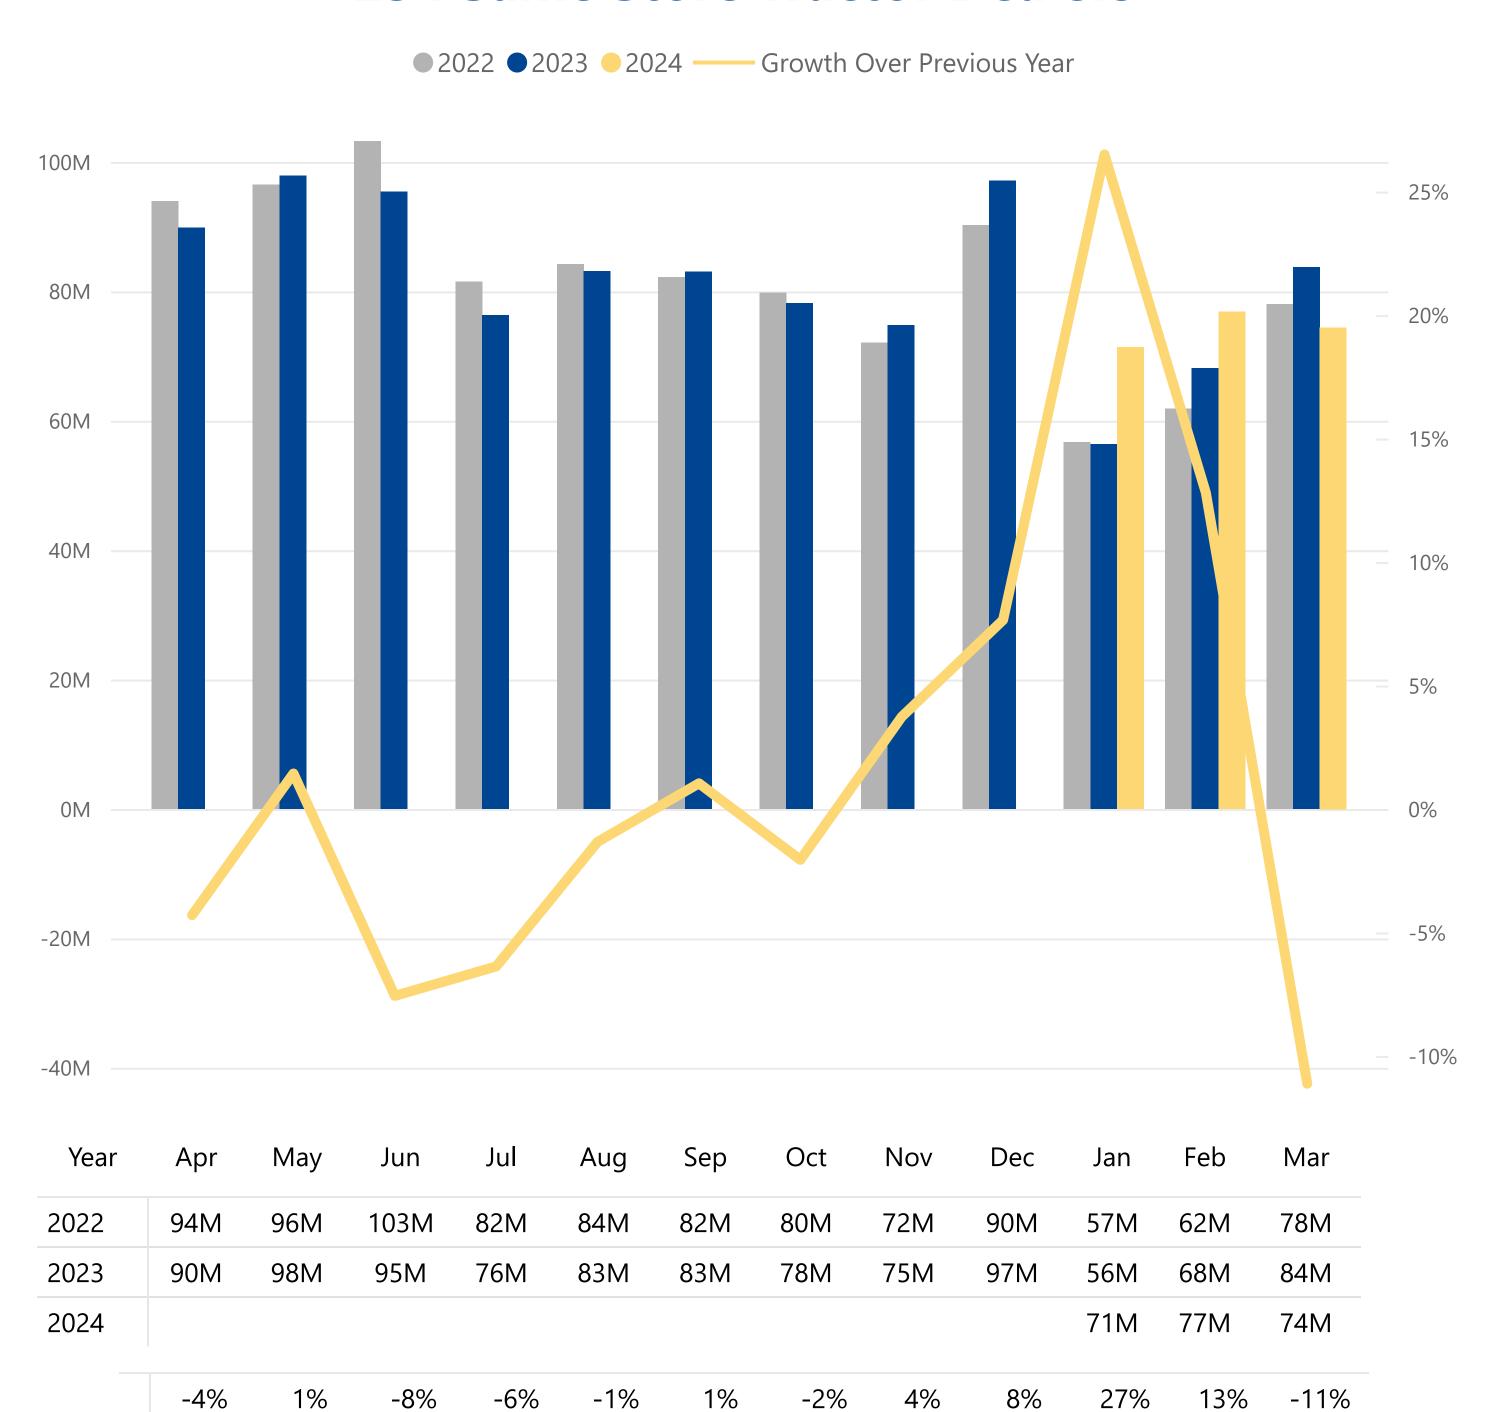

| Dealer Count | New Wholegood Units | Total Sales \$ |

- The report is based on a group of dealers who have reported their data over the previous three years. The dealer count, wholegood unit sale count, and total sales numbers above show the actual number of dealers and total sales being analyzed.
- The graph and analysis on the following pages is based on a smaller "same store" group of dealers who have submitted data each month for three years in a row.
- The report is showing data from combined sales of parts in all departments, wholegood sales and service repairs.
- The report is showing a year over year average with a yellow line indicating the current year performance over the previous year.







## Monthly Revenue and Growth Over Previous Year 234 Same Store Tractor Dealers









## **Monthly Revenue Growth By Region**



















## Regions



Information is also available on: <a href="https://www.constellationdealer.com/ope-market-update/">www.constellationdealer.com/ope-market-update/</a>

Have questions? Contact: <u>datasolutions@constellationdealer.com</u>