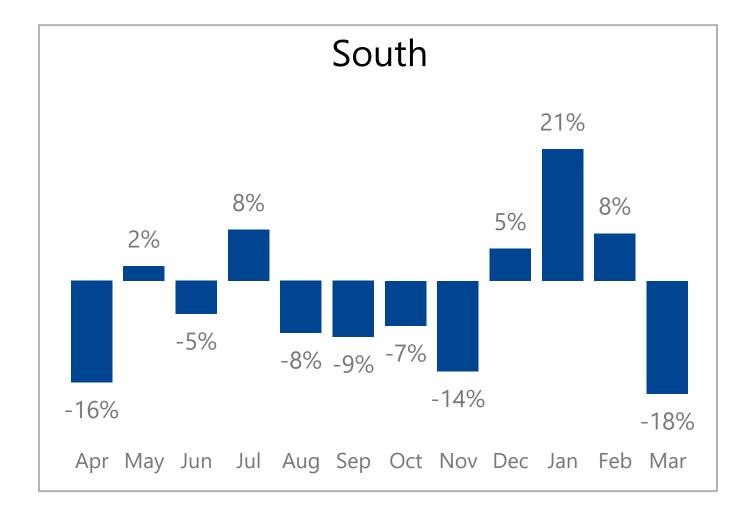

- The report is based on a group of dealers who have reported their data over the previous three years. The dealer count, wholegood unit sale count, and total sales numbers above show the actual number of dealers and total sales being analyzed.
- The graph and analysis on the following pages is based on a smaller "same store" group of dealers who have submitted data each month for three years in a row.
- The report is showing data from combined sales of parts in all departments, wholegood sales and service repairs.
- The report is showing a year over year average with a yellow line indicating the current year performance over the previous year.







## Monthly Revenue and Growth Over Previous Year 234 Same Store Tractor Dealers









## **Monthly Revenue Growth By Region**



















## Regions



Information is also available on: <a href="https://www.constellationdealer.com/ope-market-update/">www.constellationdealer.com/ope-market-update/</a>

Have questions? Contact: <u>datasolutions@constellationdealer.com</u>