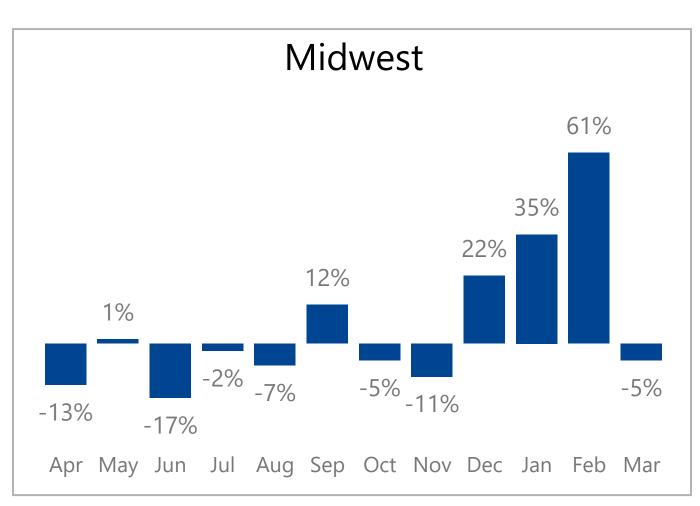

|

- The report is based on a group of dealers who have reported their data over the previous three years. The dealer count, wholegood unit sale count, and total sales numbers above show the actual number of dealers and total sales being analyzed.
- The graph and analysis on the following pages is based on a smaller "same store" group of dealers who have submitted data each month for three years in a row.
- The report is showing data from combined sales of parts in all departments, wholegood sales and service repairs.
- The report is showing a year over year average with a yellow line indicating the current year performance over the previous year.







## Monthly Revenue and Growth Over Previous Year 234 Same Store Tractor Dealers









## **Monthly Revenue Growth By Region**



















## Regions



Information is also available on: <a href="https://www.constellationdealer.com/ope-market-update/">www.constellationdealer.com/ope-market-update/</a>

Have questions? Contact: <u>datasolutions@constellationdealer.com</u>