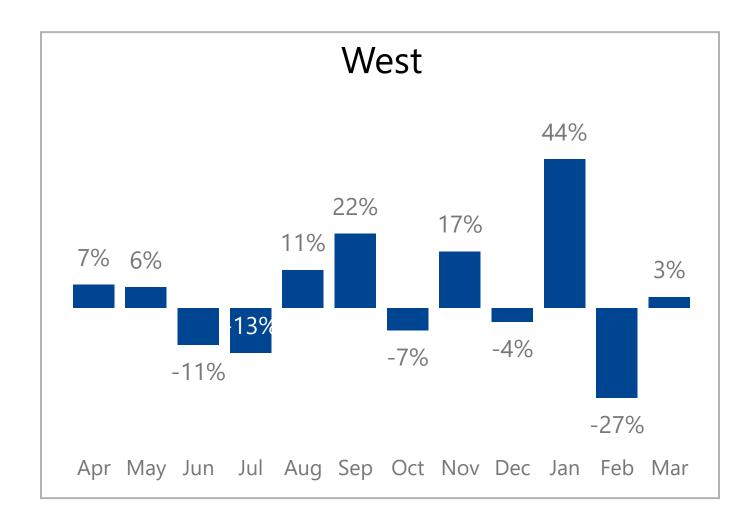

- The report is based on a group of dealers who have reported their data over the previous three years. The dealer count, wholegood unit sale count, and total sales numbers above show the actual number of dealers and total sales being analyzed.
- The graph and analysis on the following pages is based on a smaller "same store" group of dealers who have submitted data each month for three years in a row.
- The report is showing data from combined sales of parts in all departments, wholegood sales and service repairs.
- The report is showing a year over year average with a yellow line indicating the current year performance over the previous year.







## Monthly Revenue and Growth Over Previous Year 234 Same Store Tractor Dealers









## **Monthly Revenue Growth By Region**



















## Regions



Information is also available on: <a href="https://www.constellationdealer.com/ope-market-update/">www.constellationdealer.com/ope-market-update/</a>

Have questions? Contact: <u>datasolutions@constellationdealer.com</u>