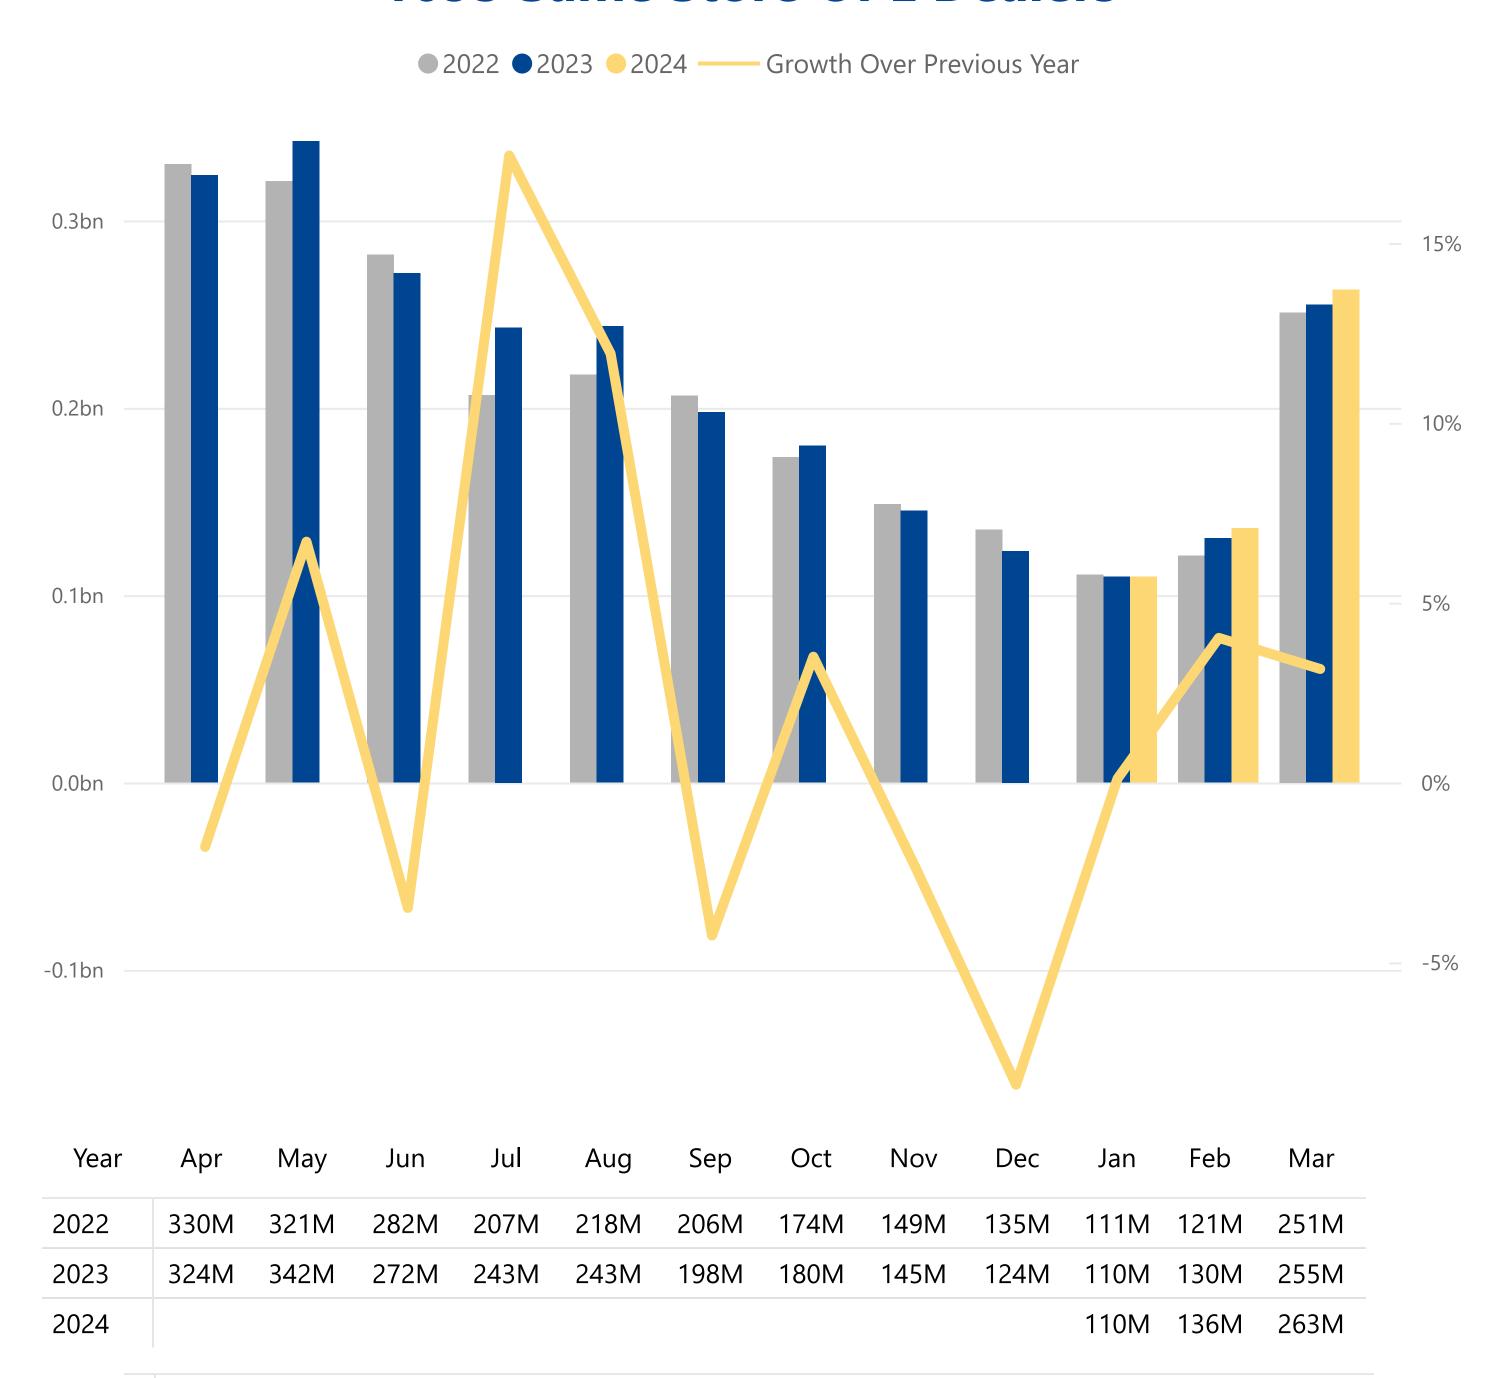

## Monthly Revenue and Growth Over Previous Year 1095 Same Store OPE Dealers

-2%

7%

-3%

17%

12%

-4%

3%

-2%

3%

0%

4%

-8%