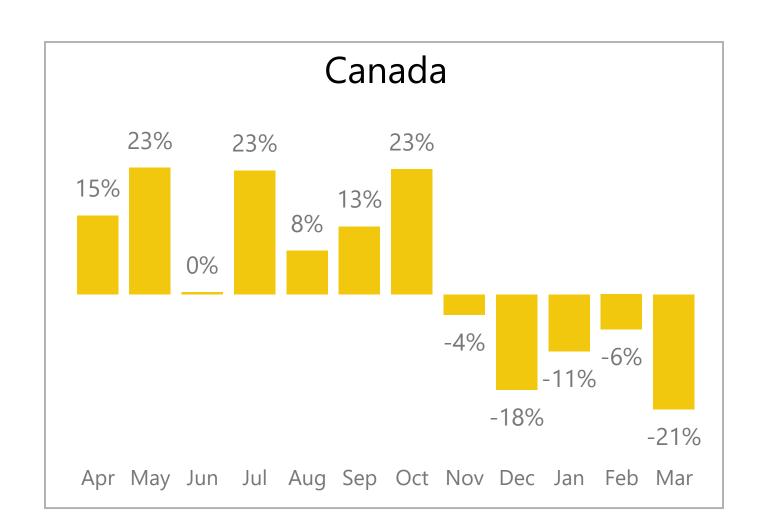

who have reported their data over the previous three years. The dealer count, wholegood unit sale count, and total sales numbers above show the actual number of dealers and total sales being analyzed.
- The graph and analysis on the following pages is based on a smaller "same store" group of dealers who have submitted data each month for three years in a row.
- The report is showing data from combined sales of parts in all departments, wholegood sales and service repairs.
- The report is showing a year over year average with a yellow line indicating the current year performance over the previous year.







## Monthly Revenue and Growth Over Previous Year 1095 Same Store OPE Dealers



-2%

7%

-3%

17%

12%

-4%

3%

-2%

3%

0%

4%

-8%







## **Monthly Revenue Growth By Region**



















## Regions



Information is also available on: <a href="https://www.constellationdealer.com/ope-market-update/">www.constellationdealer.com/ope-market-update/</a>

Have questions? Contact: <u>datasolutions@constellationdealer.com</u>