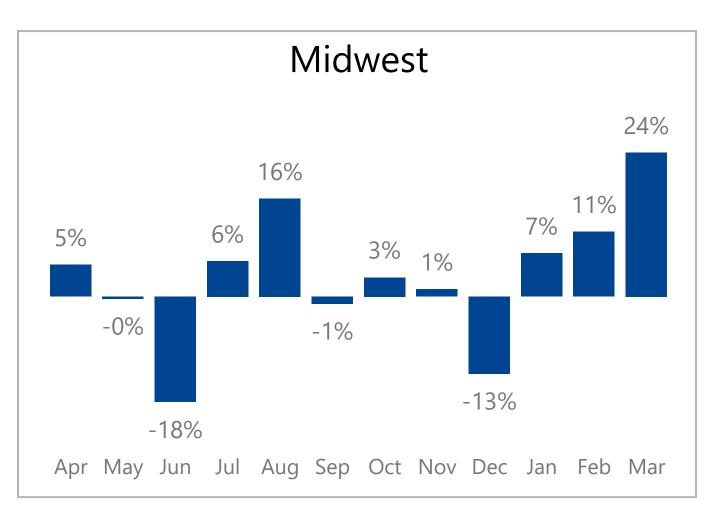

have reported their data over the previous three years. The dealer count, wholegood unit sale count, and total sales numbers above show the actual number of dealers and total sales being analyzed.
- The graph and analysis on the following pages is based on a smaller "same store" group of dealers who have submitted data each month for three years in a row.
- The report is showing data from combined sales of parts in all departments, wholegood sales and service repairs.
- The report is showing a year over year average with a yellow line indicating the current year performance over the previous year.







## Monthly Revenue and Growth Over Previous Year 1095 Same Store OPE Dealers



-2%

7%

-3%

17%

12%

-4%

3%

-2%

3%

0%

4%

-8%







## **Monthly Revenue Growth By Region**



















## Regions



Information is also available on: <a href="https://www.constellationdealer.com/ope-market-update/">www.constellationdealer.com/ope-market-update/</a>

Have questions? Contact: <u>datasolutions@constellationdealer.com</u>