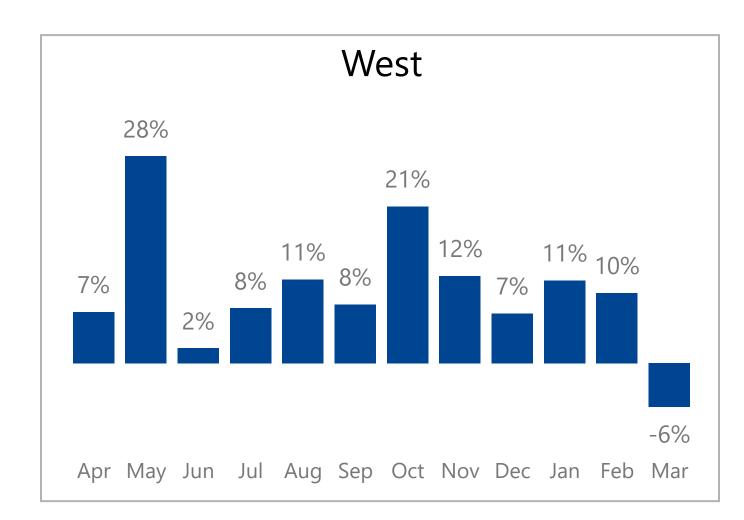

reported their data over the previous three years. The dealer count, wholegood unit sale count, and total sales numbers above show the actual number of dealers and total sales being analyzed.
- The graph and analysis on the following pages is based on a smaller "same store" group of dealers who have submitted data each month for three years in a row.
- The report is showing data from combined sales of parts in all departments, wholegood sales and service repairs.
- The report is showing a year over year average with a yellow line indicating the current year performance over the previous year.







## Monthly Revenue and Growth Over Previous Year 1095 Same Store OPE Dealers



-2%

7%

-3%

17%

12%

-4%

3%

-2%

3%

0%

4%

-8%







## **Monthly Revenue Growth By Region**



















## Regions



Information is also available on: <a href="https://www.constellationdealer.com/ope-market-update/">www.constellationdealer.com/ope-market-update/</a>

Have questions? Contact: <u>datasolutions@constellationdealer.com</u>