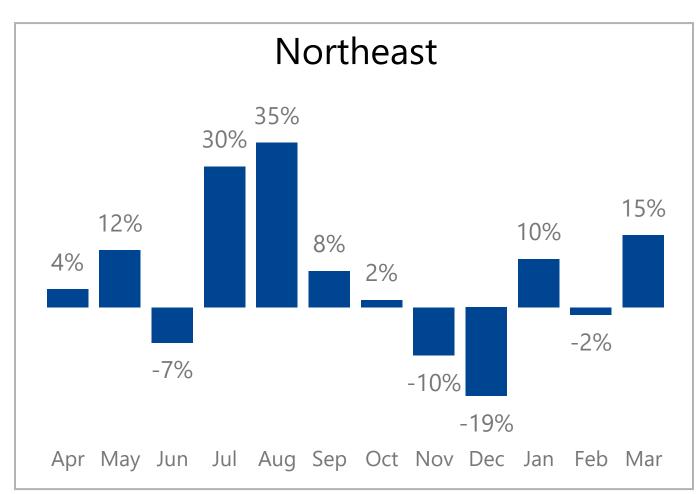

o have reported their data over the previous three years. The dealer count, wholegood unit sale count, and total sales numbers above show the actual number of dealers and total sales being analyzed.
- The graph and analysis on the following pages is based on a smaller "same store" group of dealers who have submitted data each month for three years in a row.
- The report is showing data from combined sales of parts in all departments, wholegood sales and service repairs.
- The report is showing a year over year average with a yellow line indicating the current year performance over the previous year.







## Monthly Revenue and Growth Over Previous Year 1095 Same Store OPE Dealers



-2%

7%

-3%

17%

12%

-4%

3%

-2%

3%

0%

4%

-8%







## **Monthly Revenue Growth By Region**



















## Regions



Information is also available on: <a href="https://www.constellationdealer.com/ope-market-update/">www.constellationdealer.com/ope-market-update/</a>

Have questions? Contact: <u>datasolutions@constellationdealer.com</u>