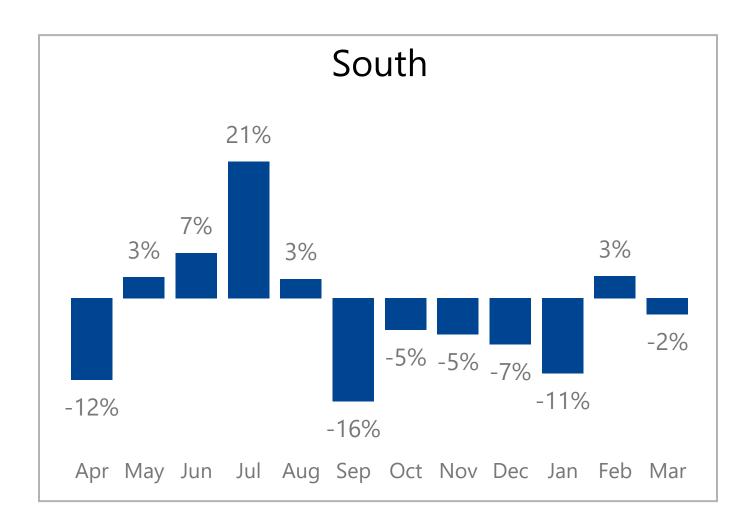

ve reported their data over the previous three years. The dealer count, wholegood unit sale count, and total sales numbers above show the actual number of dealers and total sales being analyzed.
- The graph and analysis on the following pages is based on a smaller "same store" group of dealers who have submitted data each month for three years in a row.
- The report is showing data from combined sales of parts in all departments, wholegood sales and service repairs.
- The report is showing a year over year average with a yellow line indicating the current year performance over the previous year.







## Monthly Revenue and Growth Over Previous Year 1095 Same Store OPE Dealers



-2%

7%

-3%

17%

12%

-4%

3%

-2%

3%

0%

4%

-8%







## **Monthly Revenue Growth By Region**



















## Regions



Information is also available on: <a href="https://www.constellationdealer.com/ope-market-update/">www.constellationdealer.com/ope-market-update/</a>

Have questions? Contact: <u>datasolutions@constellationdealer.com</u>