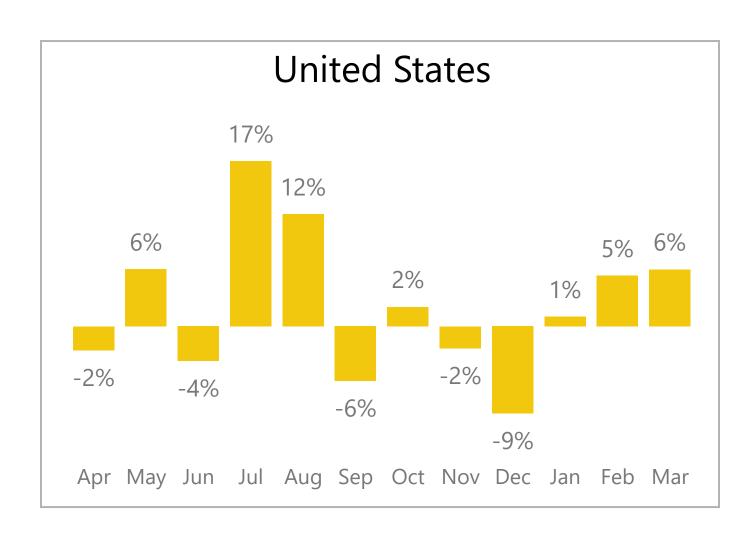

s who have reported their data over the previous three years. The dealer count, wholegood unit sale count, and total sales numbers above show the actual number of dealers and total sales being analyzed.
- The graph and analysis on the following pages is based on a smaller "same store" group of dealers who have submitted data each month for three years in a row.
- The report is showing data from combined sales of parts in all departments, wholegood sales and service repairs.
- The report is showing a year over year average with a yellow line indicating the current year performance over the previous year.







## Monthly Revenue and Growth Over Previous Year 1095 Same Store OPE Dealers



-2%

7%

-3%

17%

12%

-4%

3%

-2%

3%

0%

4%

-8%







## **Monthly Revenue Growth By Region**



















## Regions



Information is also available on: <a href="https://www.constellationdealer.com/ope-market-update/">www.constellationdealer.com/ope-market-update/</a>

Have questions? Contact: <u>datasolutions@constellationdealer.com</u>