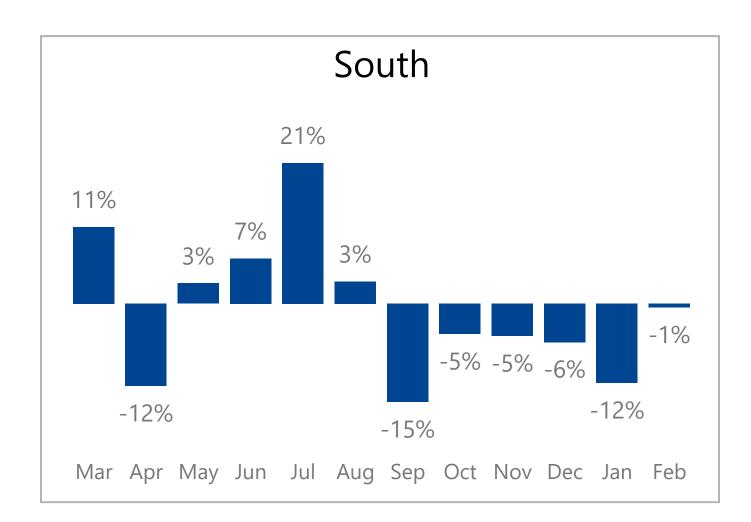

$ |

- The report is based on a group of dealers who have reported their data over the previous three years. The dealer count, wholegood unit sale count, and total sales numbers above show the actual number of dealers and total sales being analyzed.
- The graph and analysis on the following pages is based on a smaller "same store" group of dealers who have submitted data each month for three years in a row.
- The report is showing data from combined sales of parts in all departments, wholegood sales and service repairs.
- The report is showing a year over year average with a yellow line indicating the current year performance over the previous year.







## Monthly Revenue and Growth Over Previous Year 1100 Same Store OPE Dealers









## **Monthly Revenue Growth By Region**



















## Regions



Information is also available on: <a href="https://www.constellationdealer.com/ope-market-update/">www.constellationdealer.com/ope-market-update/</a>

Have questions? Contact: <u>datasolutions@constellationdealer.com</u>