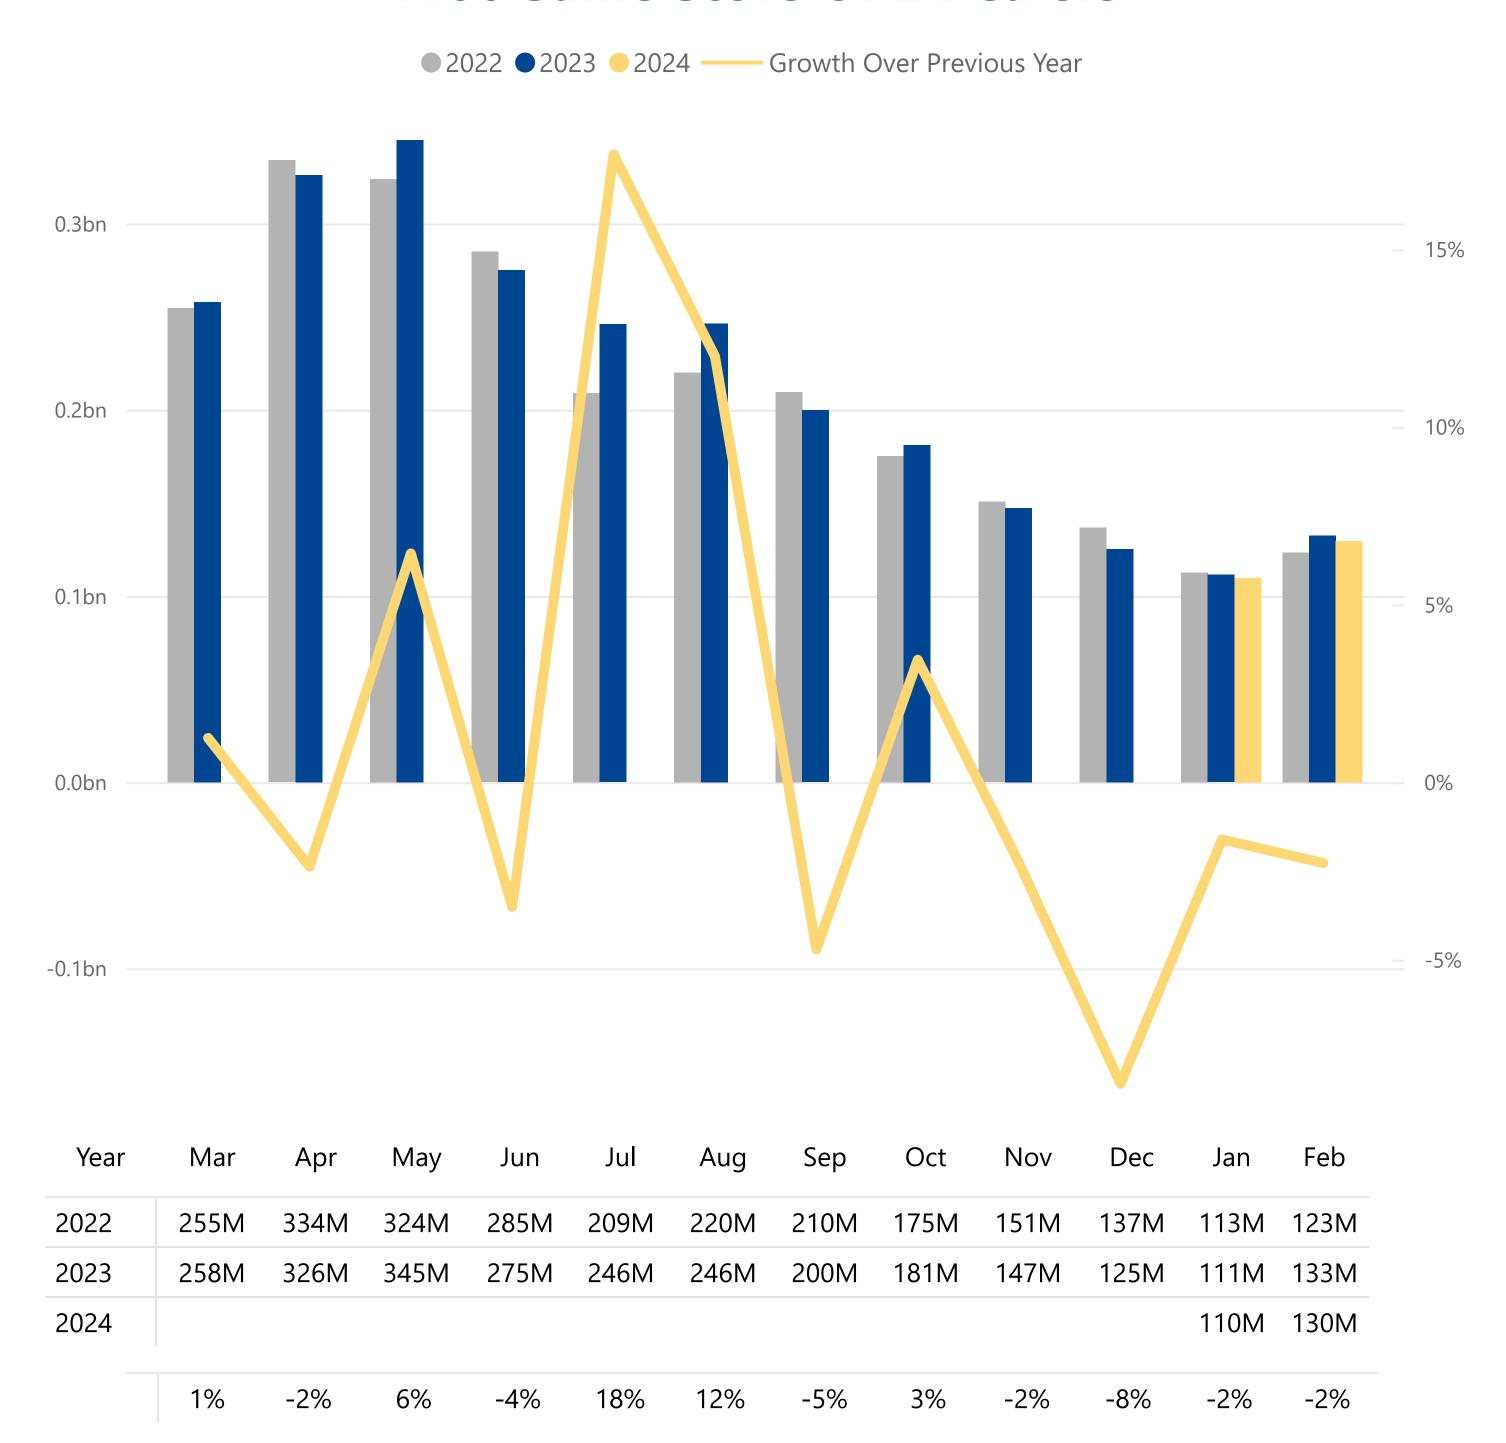

## Monthly Revenue and Growth Over Previous Year 1100 Same Store OPE Dealers

| OPE    | 1,100        | 2M                  | 5bn            |
|--------|--------------|---------------------|----------------|
| Market | Dealer Count | New Wholegood Units | Total Sales \$ |

- The report is based on a group of dealers who have reported their data over the previous three years. The dealer count, wholegood unit sale count, and total sales numbers above show the actual number of dealers and total sales being analyzed.
- The graph and analysis on the following pages is based on a smaller "same store" group of dealers who have submitted data each month for three years in a row.
- The report is showing data from combined sales of parts in all departments, wholegood sales and service repairs.
- The report is showing a year over year average with a yellow line indicating the current year performance over the previous year.