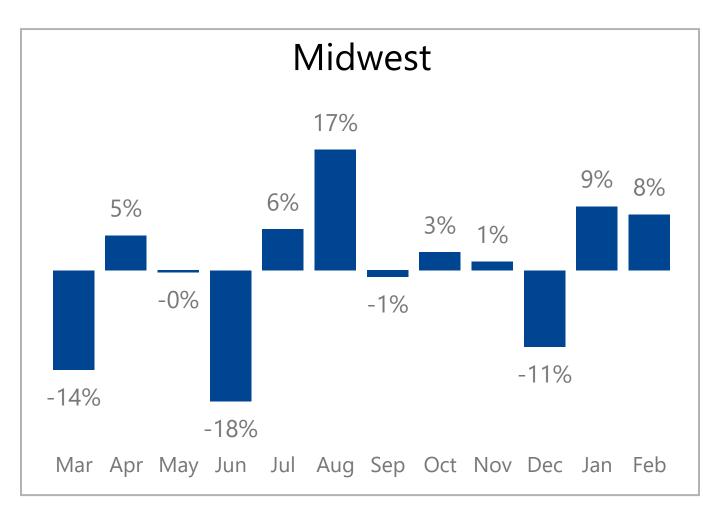

\$ |

- The report is based on a group of dealers who have reported their data over the previous three years. The dealer count, wholegood unit sale count, and total sales numbers above show the actual number of dealers and total sales being analyzed.
- The graph and analysis on the following pages is based on a smaller "same store" group of dealers who have submitted data each month for three years in a row.
- The report is showing data from combined sales of parts in all departments, wholegood sales and service repairs.
- The report is showing a year over year average with a yellow line indicating the current year performance over the previous year.







## Monthly Revenue and Growth Over Previous Year 1100 Same Store OPE Dealers









## **Monthly Revenue Growth By Region**



















## Regions



Information is also available on: <a href="https://www.constellationdealer.com/ope-market-update/">www.constellationdealer.com/ope-market-update/</a>

Have questions? Contact: <u>datasolutions@constellationdealer.com</u>