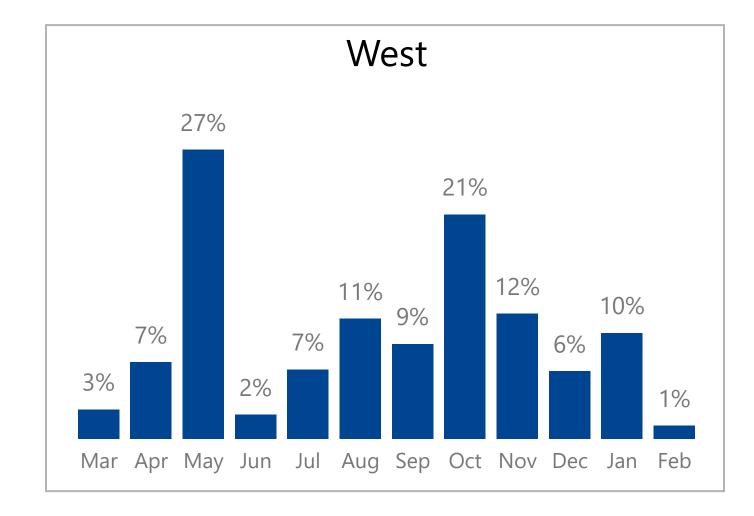

|

- The report is based on a group of dealers who have reported their data over the previous three years. The dealer count, wholegood unit sale count, and total sales numbers above show the actual number of dealers and total sales being analyzed.
- The graph and analysis on the following pages is based on a smaller "same store" group of dealers who have submitted data each month for three years in a row.
- The report is showing data from combined sales of parts in all departments, wholegood sales and service repairs.
- The report is showing a year over year average with a yellow line indicating the current year performance over the previous year.







## Monthly Revenue and Growth Over Previous Year 1100 Same Store OPE Dealers









## **Monthly Revenue Growth By Region**



















## Regions



Information is also available on: <a href="https://www.constellationdealer.com/ope-market-update/">www.constellationdealer.com/ope-market-update/</a>

Have questions? Contact: <u>datasolutions@constellationdealer.com</u>