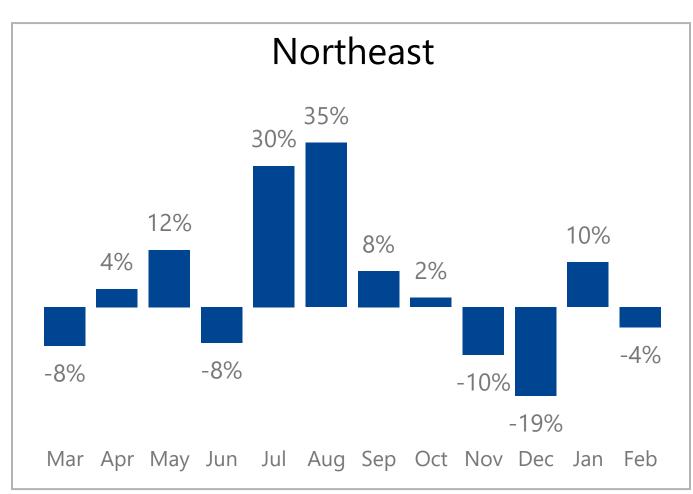

## **Monthly Revenue Growth By Region**

## Regions

Information is also available on: <a href="https://www.constellationdealer.com/ope-market-update/">www.constellationdealer.com/ope-market-update/</a>

Have questions? Contact: <u>datasolutions@constellationdealer.com</u>