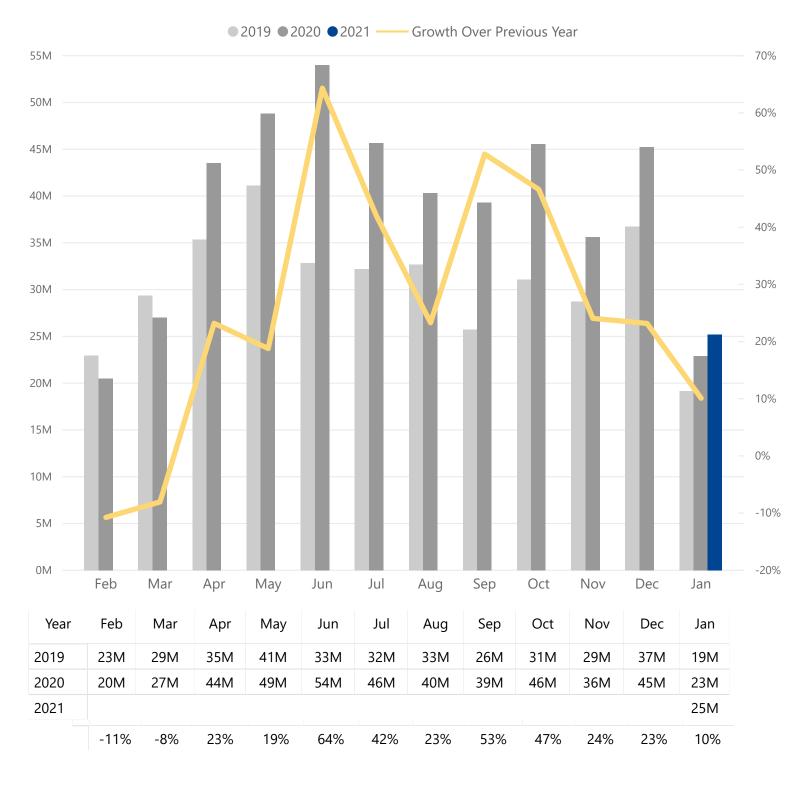

| Tractor | 1031         | 0.1M                | 1.0bn       |
|---------|--------------|---------------------|-------------|
| Market  | Dealer Count | New Wholegood Units | Total Sales |

- The report is based on a group of dealers who have reported their data over the previous three years. The dealer count, wholegood unit sale count, and total sales numbers above show the actual number of dealers and total sales being analyzed.
- The graph and analysis on the following pages is based on a smaller "same store" group of dealers who have submitted data each month for three years in a row.
- The report is showing data from combined sales of parts in all departments, wholegood sales and service repairs.
- The report is showing a year over year average with a yellow line indicating the current year performance over the previous year.

## Monthly Revenue and Growth Over Previous Year 257 Same Store Tractor Dealers